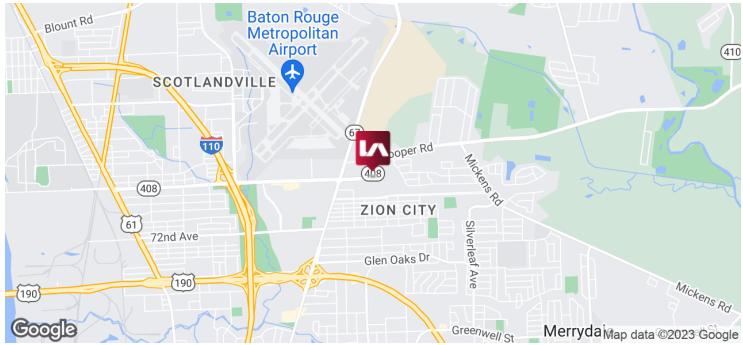

## **LOCATION OVERVIEW**

The subject property is located on Hooper Road near the Plank Road intersection in Baton Rouge, LA. The Harding Boulevard-Plank Road corridor is a major eastwest corridor that traverses the northern part of the city. This corridor connects U.S. Highway 61 on the western side of the parish with LA Highway 37 on the eastern side of the parish. Additionally, this corridor links the City of Central to I-110. The subject is located 2.5 miles from the Baton Rouge Metropolitan Airport (BTR). BTR employs approximately 4,500 people and has preliminary plans to expand across Plank Road. Located within nine miles and 20 minutes of the Baton Rouge Central Business District this tract is well positioned within the Baton Rouge MSA. The major job providers in the immediate vicinity of the subject property include the Exxon-Mobil Refinery, Southern University, the Baton Rouge Metropolitan Airport, Exxon-Mobil Chemical and the LSU Health Baton Rouge North Walk-In Clinic. Glen Oaks Park Elementary School, Glen Oaks Middle School and Glen Oaks High School are also located in the immediate vicinity.