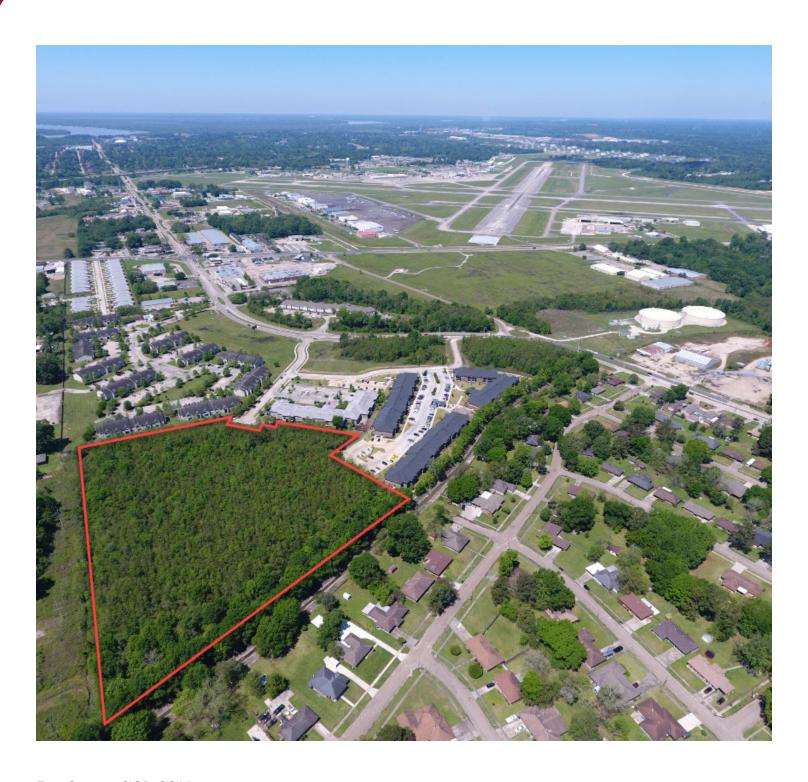

### PROPERTY HIGHLIGHTS

- 11.55-Acre Multifamily Tract
- 2.2 Miles From Baton Rouge Metropolitan Airport
- Site Allows for up to 319 Units
- Located in an Opportunity Zone & QCT

#### PROPERTY OVERVIEW

The subject property is +/- 11.55-acre vacant tract of land zoned C-2. The site is approximately 2.2 miles away from the Baton Rouge Metropolitan Airport. The subject's highest and best use is a multifamily development tract because of the property's zoning (C-2 allows 29 multifamily units per acre), its proximity to the airport and other North Baton Rouge job providers. Also, the property is located in an Opportunity Zone and QCT providing excellent tax incentives for economic development.