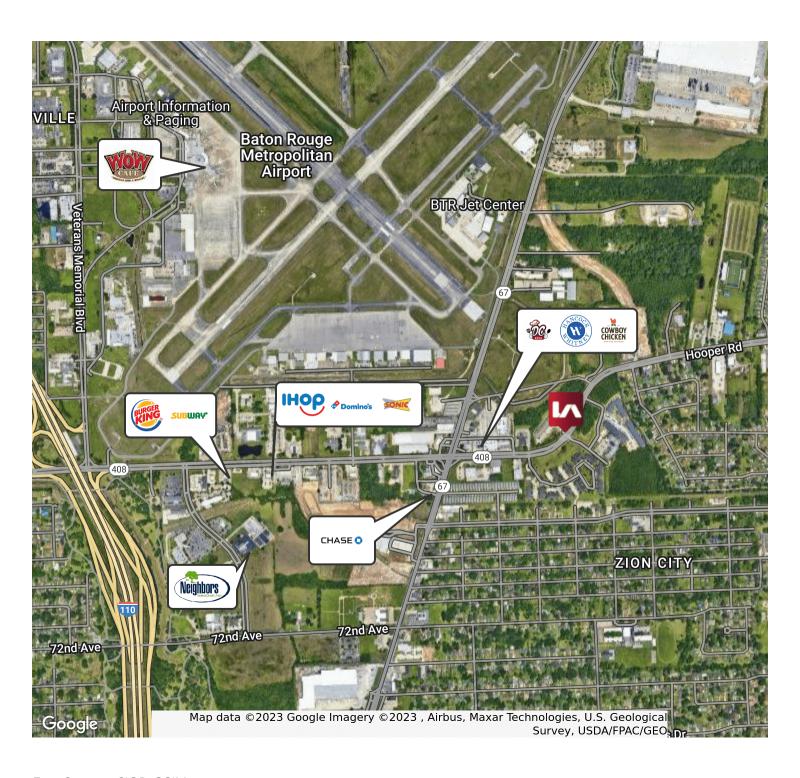

## **LOCATION OVERVIEW**

The subject property is located on Hooper Road near the Plank Road intersection in Baton Rouge, LA. The Harding Boulevard-Plank Road corridor is a major eastwest corridor that traverses the northern part of the city. This corridor connects U.S. Highway 61 on the western side of the parish with LA Highway 37 on the eastern side of the parish. Additionally, this corridor links the City of Central to I-110. The subject is located 2.5 miles from the Baton Rouge Metropolitan Airport (BTR). BTR employs approximately 4,500 people and has preliminary plans to expand across Plank Road. Located within nine miles and 20 minutes of the Baton Rouge Central Business District this tract is well positioned within the Baton Rouge MSA. The major job providers in the immediate vicinity of the subject property include the Exxon-Mobil Refinery, Southern University, the Baton Rouge Metropolitan Airport, Exxon-Mobil Chemical and the LSU Health Baton Rouge North Walk-In Clinic. Glen Oaks Park Elementary School, Glen Oaks Middle School and Glen Oaks High School are also located in the immediate vicinity.