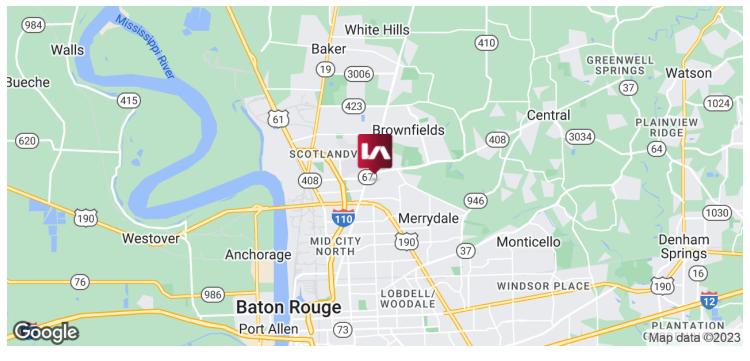

## **LOCATION OVERVIEW**

The subject property is located on Hooper Road near the Plank Road intersection in Baton Rouge, LA. The Harding Boulevard-Plank Road corridor is a major eastwest corridor that traverses the northern part of the city. This corridor connects U.S. Highway 61 on the western side of the parish with LA Highway 37 on the eastern side of the parish. Additionally, this corridor links the City of Central to I-110. The subject is located 2.5 miles from the Baton Rouge Metropolitan Airport (BTR). BTR employs approximately 4,500 people and has preliminary plans to expand across Plank Road. Located within nine miles and 20 minutes of the Baton Rouge Central Business District this tract is well positioned within the Baton Rouge MSA. The major job providers in the immediate vicinity of the subject property include the Exxon-Mobil Refinery, Southern University, the Baton Rouge Metropolitan Airport, Exxon-Mobil Chemical and the LSU Health Baton Rouge North Walk-In Clinic. Glen Oaks Park Elementary School, Glen Oaks Middle School and Glen Oaks High School are also located in the immediate vicinity.