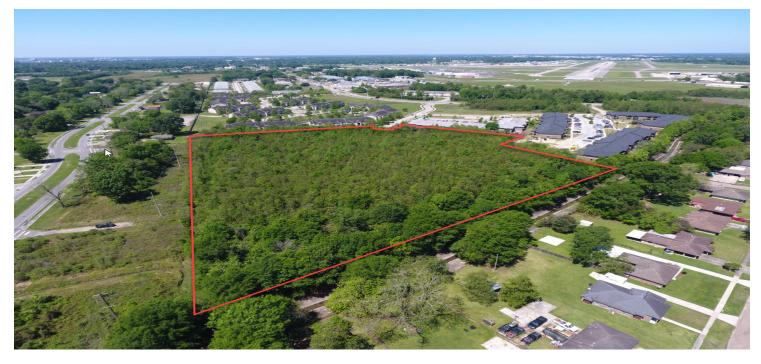

### PROPERTY HIGHLIGHTS

- 11.55-Acre Multifamily Tract
- 2.2 Miles From Baton Rouge Metropolitan Airport
- Site Allows for up to 319 Units
- Located in an Opportunity Zone & QCT

#### PROPERTY OVERVIEW

The subject property is +/- 11.55-acre vacant tract of land zoned C-2. The site is approximately 2.2 miles away from the Baton Rouge Metropolitan Airport. The subject's highest and best use is a multifamily development tract because of the property's zoning (C-2 allows 29 multifamily units per acre), its proximity to the airport and other North Baton Rouge job providers. Also, the property is located in an Opportunity Zone and QCT providing excellent tax incentives for economic development.

## **LOCATION OVERVIEW**

The subject property is located on Hooper Road near the Plank Road intersection in Baton Rouge, LA. The Harding Boulevard-Plank Road corridor is a major eastwest corridor that traverses the northern part of the city. This corridor connects U.S. Highway 61 on the western side of the parish with LA Highway 37 on the eastern side of the parish. Additionally, this corridor links the City of Central to I-110. The subject is located 2.5 miles from the Baton Rouge Metropolitan Airport (BTR). BTR employs approximately 4,500 people and has preliminary plans to expand across Plank Road. Located within nine miles and 20 minutes of the Baton Rouge Central Business District this tract is well positioned within the Baton Rouge MSA. The major job providers in the immediate vicinity of the subject property include the Exxon-Mobil Refinery, Southern University, the Baton Rouge Metropolitan Airport, Exxon-Mobil Chemical and the LSU Health Baton Rouge North Walk-In Clinic. Glen Oaks Park Elementary School, Glen Oaks Middle School and Glen Oaks High School are also located in the immediate vicinity.