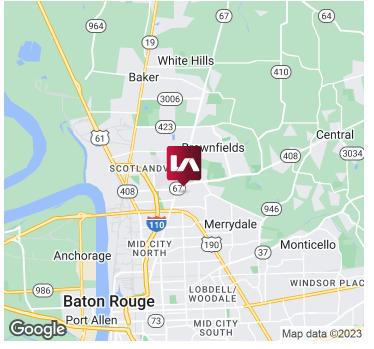

## **LOCATION OVERVIEW**

The subject property is located on Hooper Road near the Plank Road intersection in Baton Rouge, LA. The Harding Boulevard-Plank Road corridor is a major eastwest corridor that traverses the northern part of the city. This corridor connects U.S. Highway 61 on the western side of the parish with LA Highway 37 on the eastern side of the parish. Additionally, this corridor links the City of Central to I-110. The subject is located 2.5 miles from the Baton Rouge Metropolitan Airport (BTR). BTR employs approximately 4,500 people and has preliminary plans to expand across Plank Road. Located within nine miles and 20 minutes of the Baton Rouge Central Business District this tract is well positioned within the Baton Rouge MSA. The major job providers in the immediate vicinity of the subject property include the Exxon-Mobil Refinery, Southern University, the Baton Rouge Metropolitan Airport, Exxon-Mobil Chemical and the LSU Health Baton Rouge North Walk-In Clinic. Glen Oaks Park Elementary School, Glen Oaks Middle School and Glen Oaks High School are also located in the immediate vicinity.