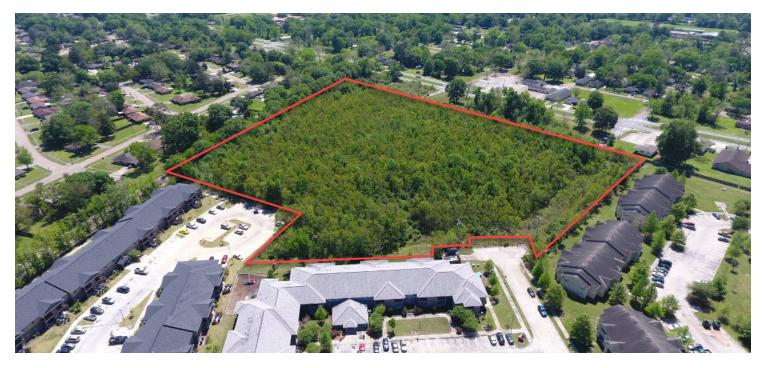

### PROPERTY HIGHLIGHTS

- 11.55-Acre Multifamily Tract
- 2.2 Miles From Baton Rouge Metropolitan Airport
- Site Allows for up to 319 Units
- Located in an Opportunity Zone & QCT

#### PROPERTY OVERVIEW

The subject property is +/- 11.55-acre vacant tract of land zoned C-2. The site is approximately 2.2 miles away from the Baton Rouge Metropolitan Airport. The subject's highest and best use is a multifamily development tract because of the property's zoning (C-2 allows 29 multifamily units per acre), its proximity to the airport and other North Baton Rouge job providers. Also, the property is located in an Opportunity Zone and QCT providing excellent tax incentives for economic development.