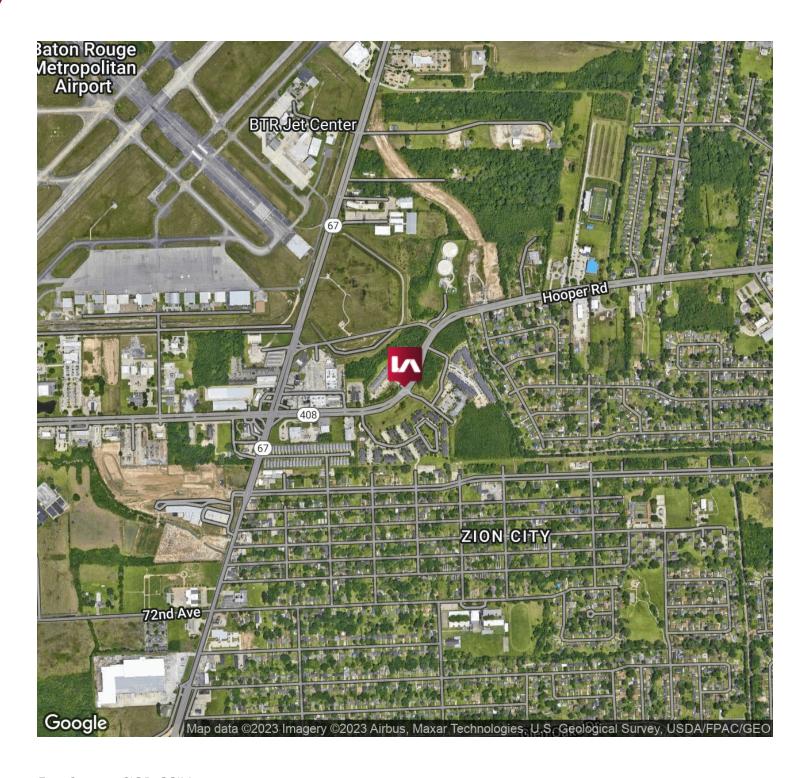

## **LOCATION OVERVIEW**

The subject property is located on Hooper Road near the Plank Road intersection in Baton Rouge, LA. The Harding Boulevard-Plank Road corridor is a major eastwest corridor that traverses the northern part of the city. This corridor connects U.S. Highway 61 on the western side of the parish with LA Highway 37 on the eastern side of the parish. Additionally, this corridor links the City of Central to I-110. The subject is located 2.5 miles from the Baton Rouge Metropolitan Airport (BTR). BTR employs approximately 4,500 people and has preliminary plans to expand across Plank Road. Located within nine miles and 20 minutes of the Baton Rouge Central Business District this tract is well positioned within the Baton Rouge MSA. The major job providers in the immediate vicinity of the subject property include the Exxon-Mobil Refinery, Southern University, the Baton Rouge Metropolitan Airport, Exxon-Mobil Chemical and the LSU Health Baton Rouge North Walk-In Clinic. Glen Oaks Park Elementary School, Glen Oaks Middle School and Glen Oaks High School are also located in the immediate vicinity.