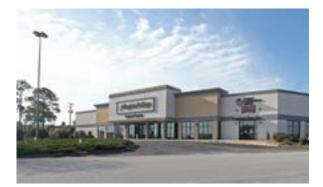

# ±45,191 SF Office Building for Lease or Sale

Situated in front of Columbia Place Mall with nearby interstate access to I-20 & I-77  $\,$ 

Layout conducive to call center, schools, training and back office uses

Built in 1988 and underwent an extensive renovation in 2010

± 4.604 acre site

Located directly on a COMET route (Columbia's transit system)

287 surface parking spaces (6.35 per 1,000 SF)

Key card security access