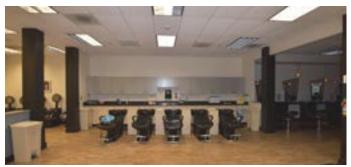

# ±45,191 SF Office Building for Lease or Sale

Situated in front of Columbia Place Mall with nearby interstate access to I-20 & I-77  $\,$ 

Layout conducive to call center, schools, training and back office uses

Built in 1988 and underwent an extensive renovation in 2010

± 4.604 acre site

Located directly on a COMET route (Columbia's transit system)

287 surface parking spaces (6.35 per 1,000 SF)

Key card security access