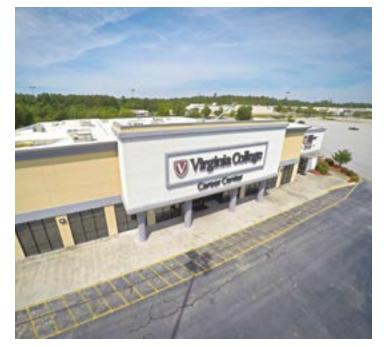

# ±45,191 SF Office Building for Lease or Sale

Situated in front of Columbia Place Mall with nearby interstate access to I-20 & I-77  $\,$ 

Layout conducive to call center, schools, training and back office uses

Built in 1988 and underwent an extensive renovation in 2010

± 4.604 acre site

Located directly on a COMET route (Columbia's transit system)

287 surface parking spaces (6.35 per 1,000 SF)

Key card security access