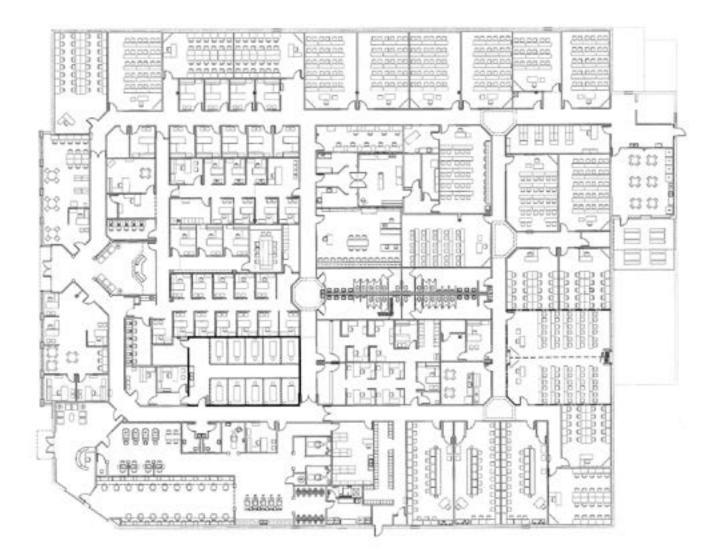

of Columbia 77 Place Mall with nearby interstate access to I-20 & I-77 Building is located in the Opportunity Zone 77 Columbia 277 77, 20 20/ 20 LOWES 20 COLUMBIA PLACE MALL BOJANGLES 277 CAPITAL CENTRE / VALUE CITY FURNITURE JACKSON CREEK LONGHORN STEAKHOUSE -ENHOLM RD 0 7201 TW0 • NOTCH RD STAPLES / GOODWILL / DOLLAR TREE 0 DENT MIDDLE SCHOOL HAKESPEARE RD RICHLAND COUNTY JUDICIAL CENTER ADVANCED CHICK-FIL-A AUTO PARTS

#### FOR MORE INFO, CONTACT

 ROGER WINN, SIOR | Partner | rwinn@trinity-partners.com | 803-567-1455
 PARTNERS

 PAUL HARTLEY, SIOR | Director, Office Properties | phartley@trinity-partners.com | 803-567-1388
 TRINITY PARTNERS | 1556 MAIN STREET, SUITE 200 COLUMBIA, SC 29201 | TRINITY-PARTNERS.COM



#### FOR LEASE OR SALE

# 7201 Two Notch Road

#### COLUMBIA, SC 29223



#### **FLOOR PLAN**

±45,191 SF OFFICE BUILDING

#### FOR MORE INFO, CONTACT

**ROGER WINN, SIOR** | Partner | rwinn@trinity-partners.com | 803-567-1455 **PAUL HARTLEY, SIOR** | Director, Office Properties | phartley@trinity-partners.com | 803-567-1388 TRINITY PARTNERS | 1556 MAIN STREET, SUITE 200 COLUMBIA, SC 29201 | TRINITY-PARTNERS.COM



### 7201 Two Notch Road COLUMBIA, SC 29223

#### FOR LEASE OR SALE











#### FOR MORE INFO, CONTACT

THE

ROGER WINN, SIOR | Partner | rwinn@trinity-partners.com | 803-567-1455PARTNERSPAUL HARTLEY, SIOR | Director, Office Properties | phartley@trinity-partners.com | 803-567-1388TRINITY PARTNERS | 1556 MAIN STREET, SUITE 200 COLUMBIA, SC 29201 | TRINITY-PARTNERS.COM