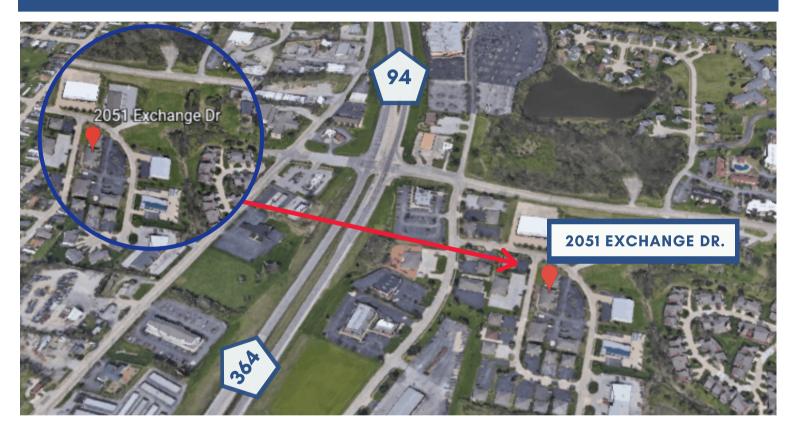

FOR SALE \$499,900 2051 EXCHANGE DRIVE ST CHARLES, MO 63303

## EXCELLENT OPPORTUNITY FOR AN OWNER/USER TO OCCUPY 3,000 SF WITH A TENANT PAYING RENT ON THE OTHER 3,000 SF. PRICED RIGHT AT \$83.31 PSF

- Freestanding 6,000 sf office building
- Situated on approximately .76 acres
- 40 parking spaces
- New parking lot COMING SOON!
- Located behind TGI Fridays at Hwy 94/Pralle Lane
- Easy access to Hwy 94/364/70

FOR SALE \$499,900 2051 EXCHANGE DRIVE ST CHARLES, MO 63303

EXCELLENT OPPORTUNITY FOR AN OWNER/USER TO OCCUPY 3,000 SF WITH A TENANT PAYING RENT ON THE OTHER 3,000 SF. PRICED RIGHT AT \$83.31 PSF