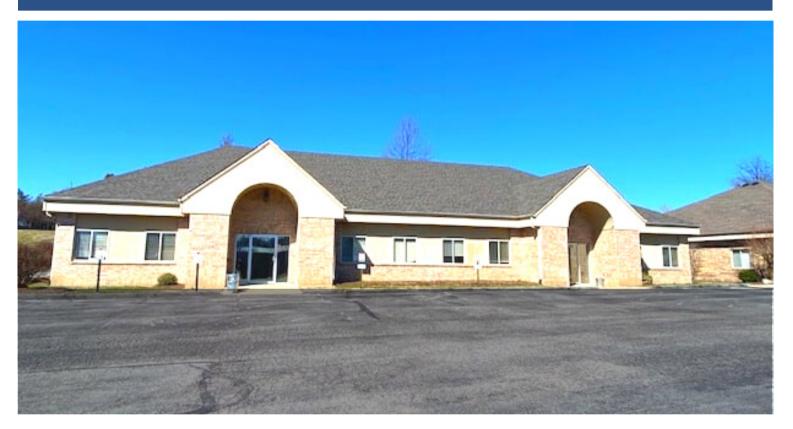

FOR SALE \$499,900 2051 EXCHANGE DRIVE ST CHARLES, MO 63303

## EXCELLENT OPPORTUNITY FOR AN OWNER/USER TO OCCUPY 3,000 SF WITH A TENANT PAYING RENT ON THE OTHER 3,000 SF. PRICED RIGHT AT \$83.31 PSF

- Freestanding 6,000 sf office building
- Situated on approximately .76 acres
- 40 parking spaces
- New parking lot COMING SOON!
- Located behind TGI Fridays at Hwy 94/Pralle Lane
- Easy access to Hwy 94/364/70

- Multiple private offices, conference rooms, large open areas,
- 2 kitchens and 2 sets of restrooms.
- New Roof March 2020!
- Currently utilized as a 1 Tenant building but is set up as a 2 Tenant Building.
- 3,000 sf per side.

FOR SALE \$499,900 2051 EXCHANGE DRIVE ST CHARLES, MO 63303

EXCELLENT OPPORTUNITY FOR AN OWNER/USER TO OCCUPY 3,000 SF WITH A TENANT PAYING RENT ON THE OTHER 3,000 SF. PRICED RIGHT AT \$83.31 PSF