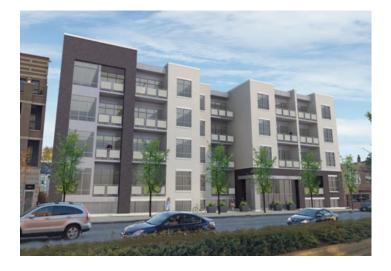

### **Property Description**

2907-2909 W. Irving Park Rd... 16,875 SF vacant lot on W. Irving Park Rd. Lot size is 135' by 125'. Development site in Old Irving Park neighborhood. Zoning is B2-3. 3 F.A.R. 36 units maximum. 3,449 SF of commercial space. 34 minimum parking spots. 55' maximum building height. 7 1-bedroom units, 28 2-bedroom units, 1 3-bedroom unit. Zoning packet and plans available upon request. Type 1 Zoning Change.