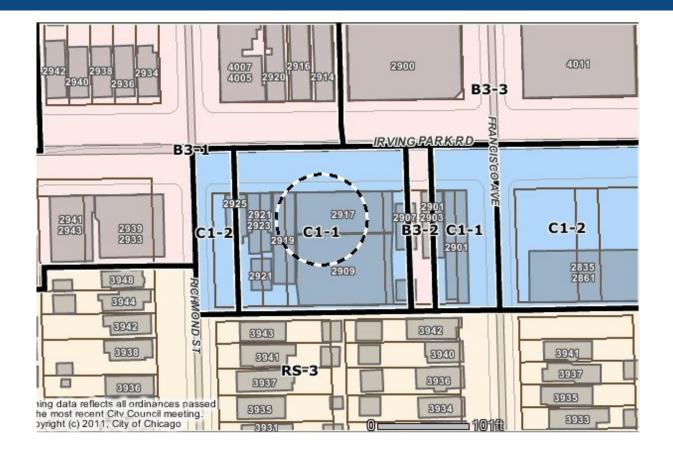

### **Property Description**

2907-2909 W. Irving Park Rd... 16,875 SF vacant lot on W. Irving Park Rd. Lot size is 135' by 125'. Development site in Old Irving Park neighborhood. Zoning is B2-3. 3 F.A.R. 36 units maximum. 3,449 SF of commercial space. 34 minimum parking spots. 55' maximum building height. 7 1-bedroom units, 28 2-bedroom units, 1 3-bedroom unit. Zoning packet and plans available upon request. Type 1 Zoning Change.

### **Property Details**

SALE PRICE: \$1,999,000

**PROPERTY TAX: \$17,800** 

ZONING: B2-3

BUILDING SQ FT: 16,875

SITE SQUARE FEET: 16,875

SITE DIMENSIONS: 135 x 125

Craig Wolf 773-736-3600 mobile: 847-989-9653 Craig@straussrealty.com