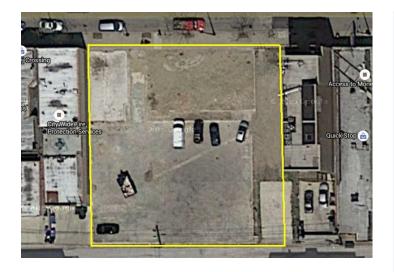

### **Property Description**

2907-2909 W. Irving Park Rd... 16,875 SF vacant lot on W. Irving Park Rd. Lot size is 135' by 125'. Development site in Old Irving Park neighborhood. Zoning is B2-3. 3 F.A.R. 36 units maximum. 3,449 SF of commercial space. 34 minimum parking spots. 55' maximum building height. 7 1-bedroom units, 28 2-bedroom units, 1 3-bedroom unit. Zoning packet and plans available upon request. Type 1 Zoning Change.

### **Property Details**

SALE PRICE: \$1,999,000

**PROPERTY TAX: \$17,800** 

ZONING: B2-3

BUILDING SQ FT: 16,875

SITE SQUARE FEET: 16,875

SITE DIMENSIONS: 135 x 125

Craig Wolf 773-736-3600 mobile: 847-989-9653 Craig@straussrealty.com