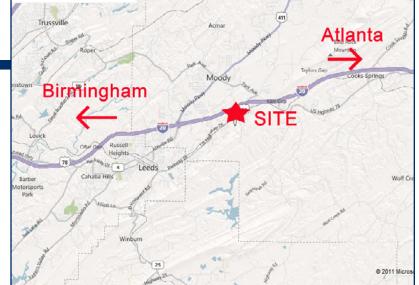

## Hwy 28 at Brompton/I-20 Exit Moody, Alabama 35094

- Size: Approximately 141 +/- AC
- Located on the south side of US Hwy 78, just off the Brompton/I-20 exit
- Approximately 24 miles away from the town of Lincoln and the Honda plant, and approximately 59 miles from the town of Vance and the Mercedes plant
- Development incentives possible
- Owner may divide (see conceptual layout)
- Rail: Norfolk Southern Railroad Main Line