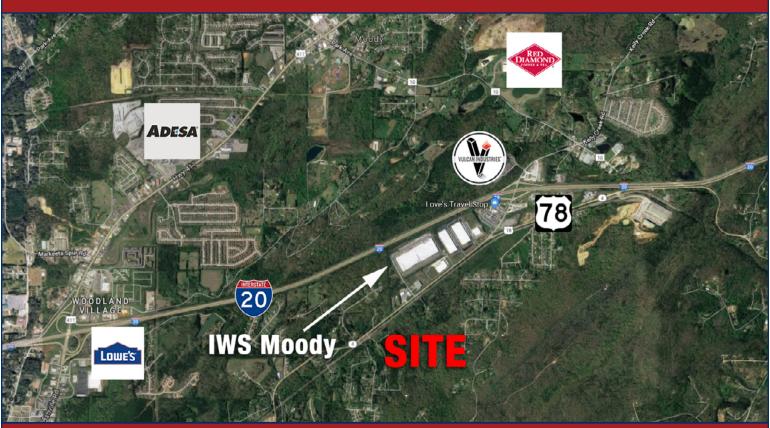

## Hwy 28 at Brompton/I-20 Exit Moody, Alabama 35094

- Size: Approximately 141 +/- AC
- Located on the south side of US Hwy 78, just off the Brompton/I-20 exit
- Approximately 24 miles away from the town of Lincoln and the Honda plant, and approximately 59 miles from the town of Vance and the Mercedes plant
- Development incentives possible
- Owner may divide (see conceptual layout)
- Rail: Norfolk Southern Railroad Main Line