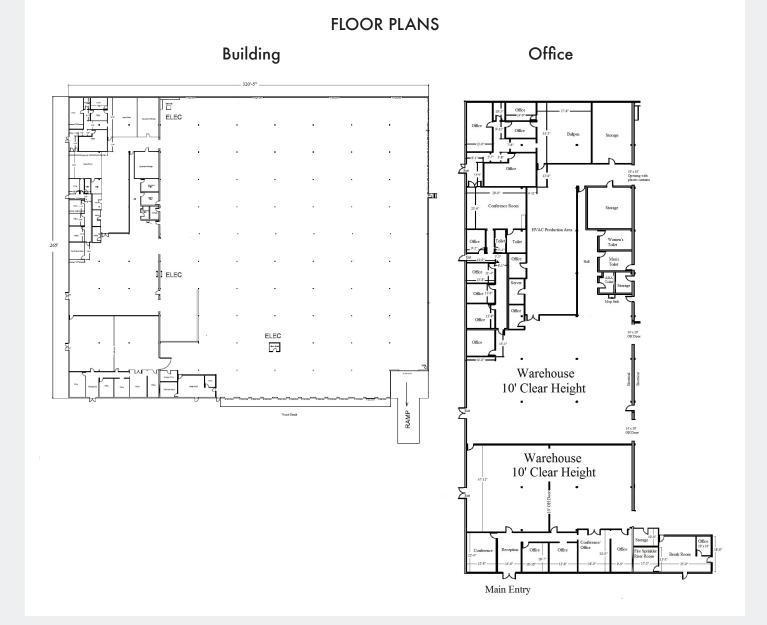

### Property Features

- +/- 90,000 RSF (Divisible)
- +/- 8,000 SF Office
- +/- 22,200 SF Climate Controlled Production Area (10' Ceiling Height)
- +/- 56,400 SF Warehouse (16' Ceiling Height)
- 2,400 SF Auxiliary Building with (2) Drive in Doors
- Situated on 6.5 Acres with Fenced Outside Storage
- Heavy Electrical Service Estimated at 3,000 Amps with 480 & 3PH Services
- (12) Dock Doors & (1) 14' x 14' Ramped Door
- 24' x 34' Column Spacing
- New TPO Roof Installed in 2015 with 20 year warranty
- Zoning: "K" Heavy Industrial
- 150' Truck Court
- Rail Service Available through Fort Worth and Western RR (FWWR) with switching service to this site on behalf of BNSF, KCS, UP and TXPF
- Available: February 1, 2016

### AVAILABLE 4200 Lubbock Avenue | Fort Worth, Texas 76115

CONTACT Donnie Rohde 817.710.7058 drohde@hlfortworth.com

THIS INFORMATION IS DEEMED RELIABLE, HOWEVER HOLT LUNSFORD COMMERCIAL MAKES NO GUARANTEES, WARRANTIES OR REPRESENTATION AS TO THE COMPLETENESS OR ACCURACY THEREOF.