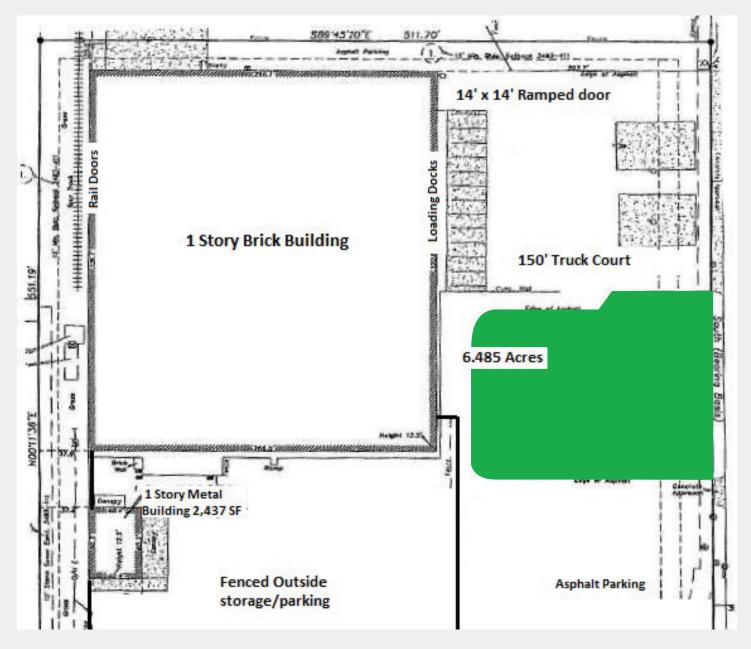

### Property Features

- +/- 90,000 RSF (Divisible)
- +/- 8,000 SF Office
- +/- 22,200 SF Climate Controlled Production Area (10' Ceiling Height)
- +/- 56,400 SF Warehouse (16' Ceiling Height)
- 2,400 SF Auxiliary Building with (2) Drive in Doors
- Situated on 6.5 Acres with Fenced Outside Storage
- Heavy Electrical Service Estimated at 3,000 Amps with 480 & 3PH Services
- (12) Dock Doors & (1) 14' x 14' Ramped Door
- 24' x 34' Column Spacing
- New TPO Roof Installed in 2015 with 20 year warranty
- Zoning: "K" Heavy Industrial
- 150' Truck Court
- Rail Service Available through Fort Worth and Western RR (FWWR) with switching service to this site on behalf of BNSF, KCS, UP and TXPF
- Available: February 1, 2016

## AVAILABLE 4200 Lubbock Avenue | Fort Worth, Texas 76115

SITE PLAN

CONTACT Donnie Rohde 817.710.7058 drohde@hlfortworth.com

THIS INFORMATION IS DEEMED RELIABLE, HOWEVER HOLT LUNSFORD COMMERCIAL MAKES NO GUARANTEES, WARRANTIES OR REPRESENTATION AS TO THE COMPLETENESS OR ACCURACY THEREOF.