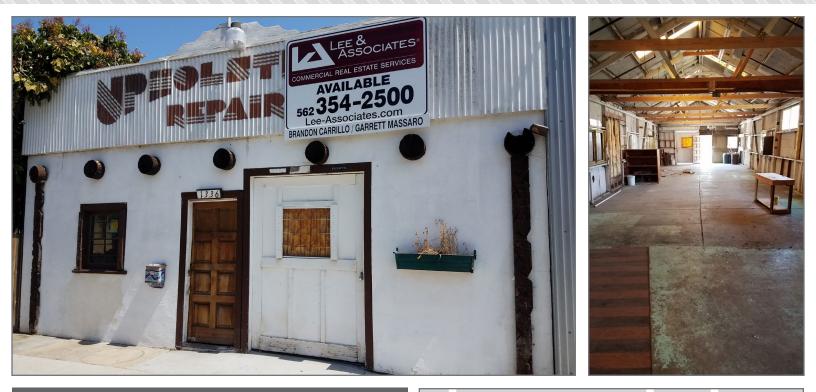

# 1336 GLADYS AVENUE LONG BEACH, CA 90804 | FOR LEASE

### **PROPERTY FEATURES**

- AVAILABLE: 1,568 SF Bldg on 0.15 AC Lot
- **RATE:** \$1,586 / Month Grs

I BII

- **APN:** 7259-021-006
- ZONING:
- Rare Small Clear Span Warehouse
- Prestigious Long Beach Art District
- Close to Major Amenities
- Power 200 Amp / Single Phase / 120 Volt
- Landlord Will <u>Not</u> Do Long Term Leases