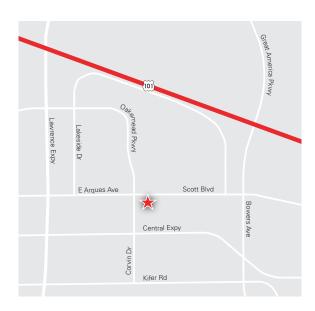

# Site Map

| SCOTT BOULEVARD                            |
|--------------------------------------------|
|                                            |
|                                            |
|                                            |
| 30 112 21 21 21 21 21 21 21 21 21 21 21 21 |
|                                            |
|                                            |
|                                            |
|                                            |
|                                            |
|                                            |
|                                            |
|                                            |
|                                            |
|                                            |
|                                            |