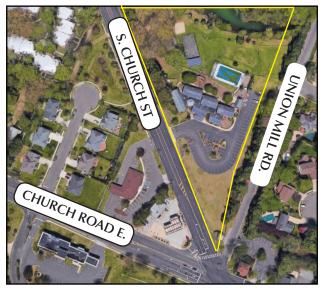

15,000 +/- SF on 5.43 +/- acres

\$57,993.74 (2019) 15.00 /SF NNN

\$3,500,000.00

- Two floors with elevator access
- Abundant parking
- Solar panels
- Easy access to I-295, Route 70, Route 38 and the NJ Turnpike
- Ideal for daycare or potential redevelopment