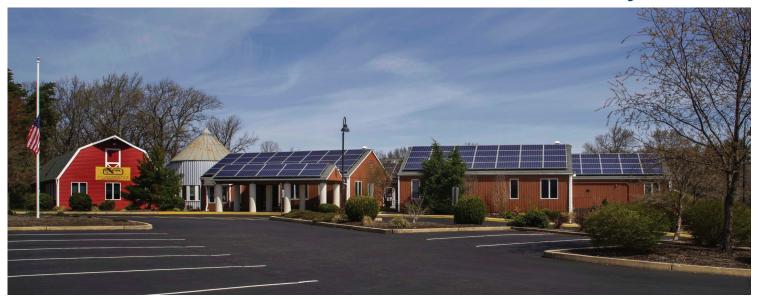

## **Property Description:**

Size:
Taxes:
Lease Rate:
Sale Price:
Comments:

Former daycare center on two floors, elevator access, multiple classrooms, administrative offices, multi-purpose rooms, kitchen, outdoor play area and swimming pool

15,000 +/- SF on 5.43 +/- acres

\$57,993.74 (2019) 15.00 /SF NNN

\$3,500,000.00

- Two floors with elevator access
- Abundant parking
- Solar panels
- Easy access to I-295, Route 70, Route 38 and the NJ Turnpike
- Ideal for daycare or potential redevelopment