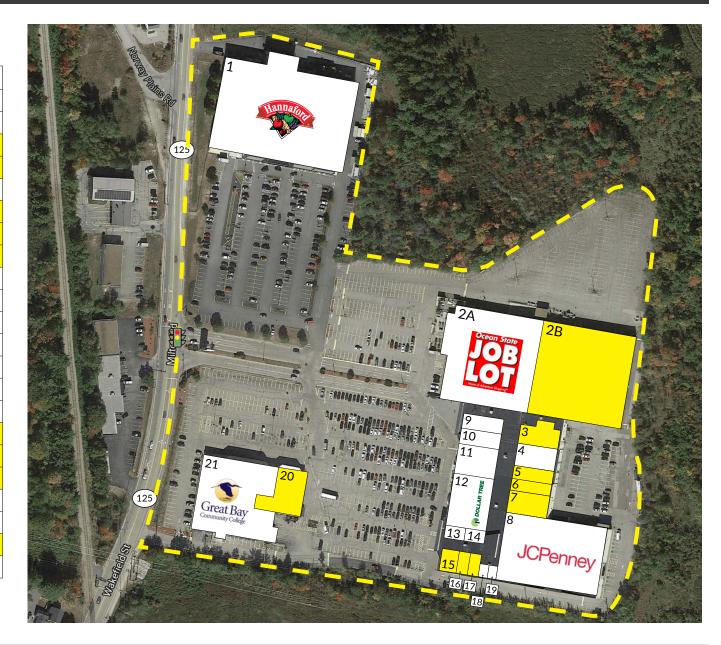

### **TENANTS / AVAILABILITY**

| #   | TENANT                      | Sq. Ft. |
|-----|-----------------------------|---------|
| 01  | Hannaford Supermarked       | 60,000  |
| 02A | Ocean State Job Lot         | 44,000  |
| 02B | Available                   | 55,000  |
| 03  | Available                   | 5,185   |
| 04  | Seacoast Gymnastics         | 7,975   |
| 05  | Available                   | 3,000   |
| 06  | Available                   | 2,000   |
| 07  | Available                   | 2,500   |
| 80  | JCPenny                     | 38,720  |
| 09  | Papa Gino's                 | 3,190   |
| 10  | Dance in Motion             | 2,250   |
| 11  | Jordan Eyecare              | 5,400   |
| 12  | Dollar Tree                 | 11,250  |
| 13  | Subway                      | 835     |
| 14  | Bea's Jewlers               | 975     |
| 15  | Available                   | 3,800   |
| 16  | Available                   | 1,300   |
| 17  | Available                   | 1,300   |
| 18  | H&R Block                   | 660     |
| 19  | The Nail Salon              | 1,200   |
| 20  | Available                   | 7,850   |
| 21  | Great Bay Community College | 27,253  |