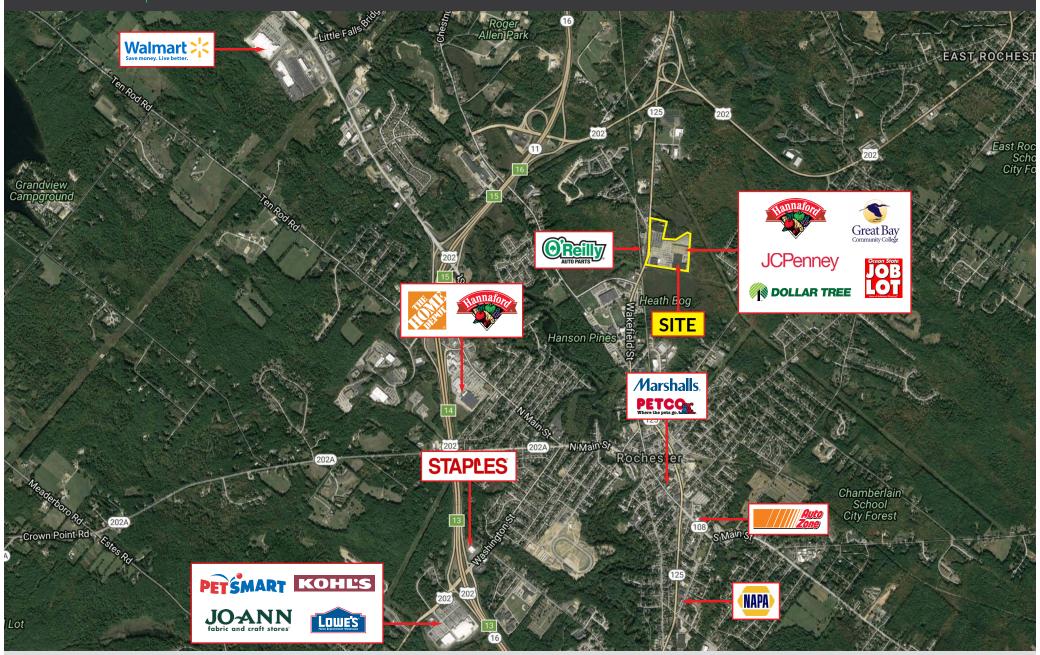

#### PROPERTY INFORMATION

- GLA 270.000sf
- Easy access on and off Route 16
- Signalized entrance
- Traffic Count: 14,000 vehicles per day
- Up to 55,000sf contiguous
- Tenants with larger sf requirements can be accommodated