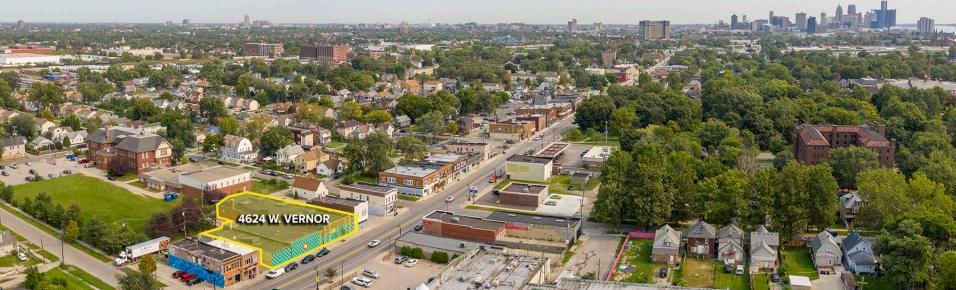

#### 4624 W. VERNOR HWY. HIGHLIGHTS

#### **INDUSTRIAL BUILDING FOR SALE:**

- 15,275 square foot building
- Former storage/truck storage building
- Zoned B-4
- 12'- 30' ceiling height
- (2) grade level doors
- 0.362 acres
- Clean warehouse building
- Used to store and work on delivery trucks that serviced the area
- There are a few parking spaces outside of the building in the rear of the property

4624 W. VENOR 15,275 SQ. FT.

# **MEXICANTOWN SURROUNDING AREA**