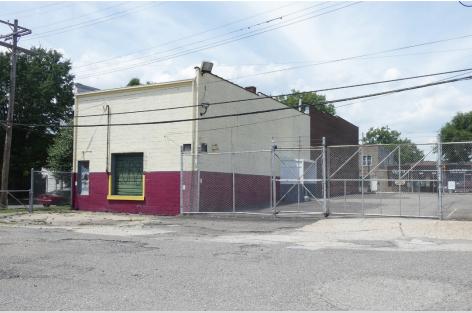

30 SQ. FT.



4847 W. VERNOR 3,129 SQ. FT.



#### 4624 W. VERNOR HWY. HIGHLIGHTS

#### **INDUSTRIAL BUILDING FOR SALE:**

- 15,275 square foot building
- Former storage/truck storage building
- Zoned B-4
- 12'- 30' ceiling height
- (2) grade level doors
- 0.362 acres
- Clean warehouse building
- Used to store and work on delivery trucks that serviced the area
- There are a few parking spaces outside of the building in the rear of the property



4624 W. VENOR 15,275 SQ. FT.

#### **PROPERTY LOCATIONS**





# 4817, 4827, 4847 W. VERNOR HWY. SITE PLAN





### 4624 W. VERNOR HWY. SITE PLAN



**VERNOR ROAD** 



# **MEXICANTOWN SURROUNDING AREA**







# 4817 – 4827 W. VERNOR PHOTO GALLERY











# **4817 – 4827 W. VERNOR PHOTO GALLERY**











# 4847 W. VERNOR PHOTO GALLERY