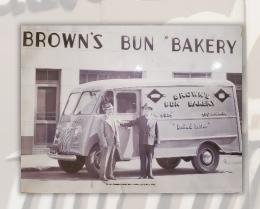

NICOLE VOISARD
Client Services Specialist
(248) 799 3159 | Email Nicole

Formerly Brown's Bun Bakery Headquarters, this property has been in the hands of the original owners since the company was started 5 generations ago!

The rich history and pride in their family business shines through in the meticulously maintained site.

Turn-key opportunity for another food service provider or warehouse/production user or ripe for redevelopment!