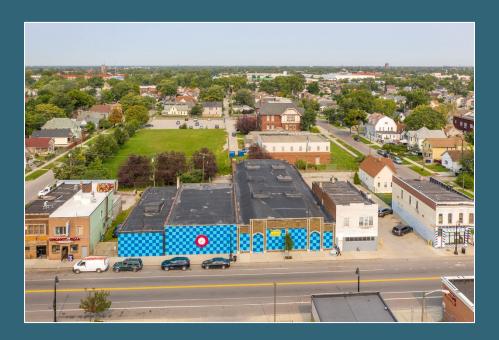

quare foot storage building
- 12'- 30' ceiling height
- (2) 10x12 grade level doors; (2) truckwells
- Zoned B-4
- Combined size is 34,959 square feet on 0.809 acres
- 3 lots behind building for parking: 0.385 acres total:
  - 1654 Morrell St. 0.096 acres
  - 1646 Morrell St. 0.096 acres
  - 1645 Ferdinand St. 0.193 acres



4817 – 4827 W. VENOR 31,830 SQ. FT.



4847 W. VERNOR 3,129 SQ. FT.



#### 4624 W. VERNOR HWY. HIGHLIGHTS

#### **INDUSTRIAL BUILDING FOR SALE:**

- 15,275 square foot building
- Former storage/truck storage building
- Zoned B-4
- 12'- 30' ceiling height
- (2) grade level doors
- 0.362 acres
- Clean warehouse building
- Used to store and work on delivery trucks that serviced the area
- There are a few parking spaces outside of the building in the rear of the property



4624 W. VENOR 15,275 SQ. FT.

#### **PROPERTY LOCATIONS**





# 4817, 4827, 4847 W. VERNOR HWY. SITE PLAN





### 4624 W. VERNOR HWY. SITE PLAN



**VERNOR ROAD** 



# **MEXICANTOWN SURROUNDING AREA**







# 4817 – 4827 W. VERNOR PHOTO GALLERY











# **4817 – 4827 W. VERNOR PHOTO GALLERY**











# 4847 W. VERNOR PHOTO GALLERY