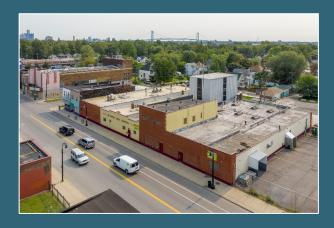

was started 5 generations ago!

The rich history and pride in their family business shines through in the meticulously maintained site.

Turn-key opportunity for another food service provider or warehouse/production user or ripe for redevelopment!







#### 4817, 4827 & 4847 W. VERNOR HWY. HIGHLIGHTS

#### **INDUSTRIAL BUILDING FOR SALE:**

- Two building property:
  - 4817 4827 W. Vernor Hwy: 31,830 square foot bakery operations building
  - 4847 W. Vernor Hwy: 3,129 square foot storage building
- 12'- 30' ceiling height
- (2) 10x12 grade level doors; (2) truckwells
- Zoned B-4
- Combined size is 34,959 square feet on 0.809 acres
- 3 lots behind building for parking: 0.385 acres total:
  - 1654 Morrell St. 0.096 acres
  - 1646 Morrell St. 0.096 acres
  - 1645 Ferdinand St. 0.193 acres



4817 – 4827 W. VENOR 31,830 SQ. FT.



4847 W. VERNOR 3,129 SQ. FT.



#### 4624 W. VERNOR HWY. HIGHLIGHTS

#### **INDUSTRIAL BUILDING FOR SALE:**

- 15,275 square foot building
- Former storage/truck storage building
- Zoned B-4
- 12'- 30' ceiling height
- (2) grade level doors
- 0.362 acres
- Clean warehouse building
- Used to store and work on delivery trucks that serviced the area
- There are a few parking spaces outside of the building in the rear of the property



4624 W. VENOR 15,275 SQ. FT.

#### **PROPERTY LOCATIONS**





# 4817, 4827, 4847 W. VERNOR HWY. SITE PLAN





### 4624 W. VERNOR HWY. SITE PLAN



**VERNOR ROAD** 



# **MEXICANTOWN SURROUNDING AREA**







# 4817 – 4827 W. VERNOR PHOTO GALLERY











# **4817 – 4827 W. VERNOR PHOTO GALLERY**











# 4847 W.