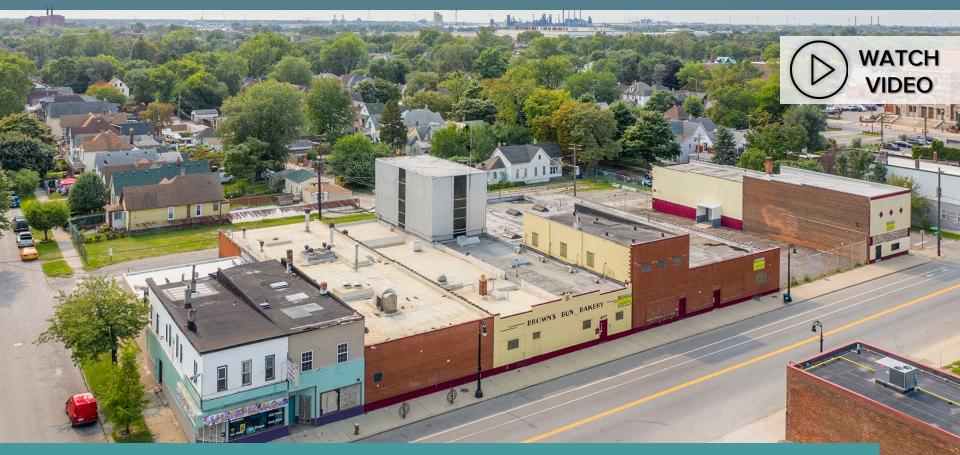

# PORTFOLIO SALE: INDUSTRIAL BUILDINGS IN MEXICANTOWN

FORMER BROWN'S BUN BAKERY BUILDINGS | DETROIT, MI

4817, 4827 & 4847 W. VERNOR HIGHWAY 4624 W. VERNOR HIGHWAY

For Leasing Inquiries, Contact:

ANGELA THOMAS Associate Broker (248) 359 3838 | Email Angela ERICA DUNLAP
Senior Associate
(248) 359 3808 | Email Erica

The rich history and pride in their family business shines through in the meticulously maintained site.

Turn-key opportunity for another food service provider or warehouse/production user or ripe for redevelopment!

#### 4817, 4827 & 4847 W. VERNOR HWY. HIGHLIGHTS