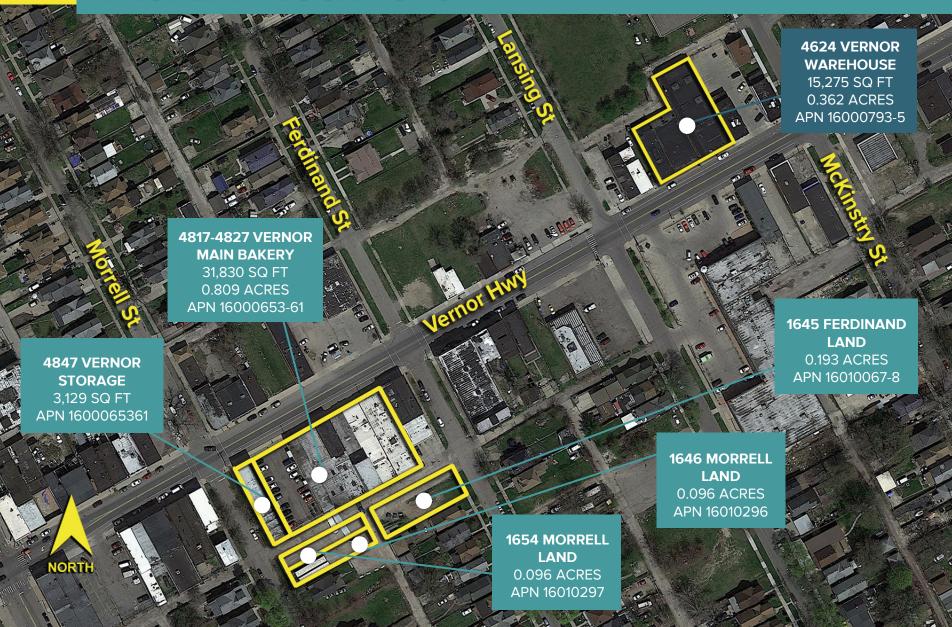

#### **PROPERTY LOCATIONS**

#### **INDUSTRIAL BUILDING FOR SALE:**

- Two building property:
  - 4817 4827 W. Vernor Hwy: 31,830 square foot bakery operations building
  - 4847 W. Vernor Hwy: 3,129 square foot storage building
- 12'- 30' ceiling height
- (2) 10x12 grade level doors; (2) truckwells
- Zoned B-4
- Combined size is 34,959 square feet on 0.809 acres
- 3 lots behind building for parking: 0.385 acres total:
  - 1654 Morrell St. 0.096 acres
  - 1646 Morrell St. 0.096 acres
  - 1645 Ferdinand St. 0.193 acres

#### **INDUSTRIAL BUILDING FOR SALE:**

- 15,275 square foot building
- Former storage/truck storage building
- Zoned B-4
- 12'- 30' ceiling height
- (2) grade level doors
- 0.362 acres
- Clean warehouse building
- Used to store and work on delivery trucks that serviced the area
- There are a few parking spaces outside of the building in the rear of the property