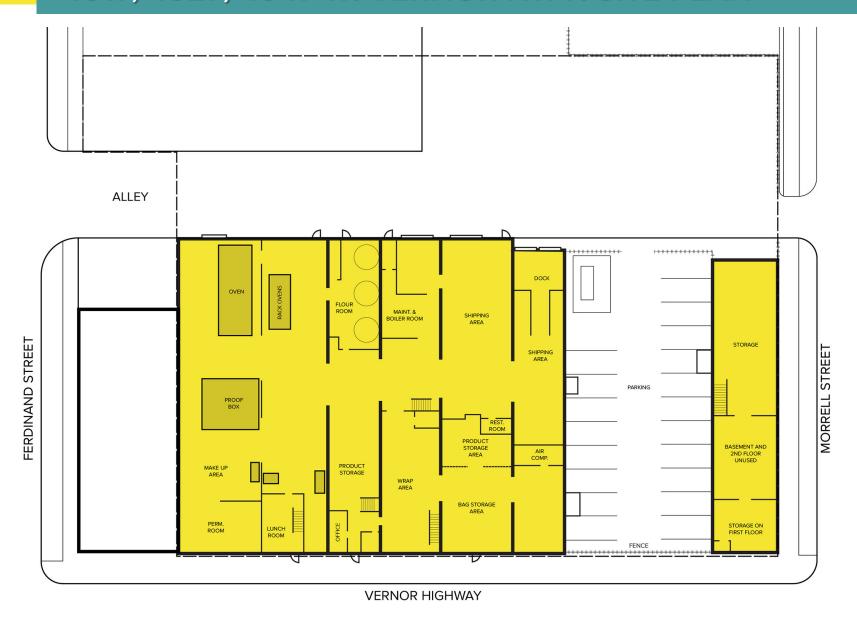

4
- Combined size is 34,959 square feet on 0.809 acres
- 3 lots behind building for parking: 0.385 acres total:
  - 1654 Morrell St. 0.096 acres
  - 1646 Morrell St. 0.096 acres
  - 1645 Ferdinand St. 0.193 acres



4817 – 4827 W. VENOR 31,830 SQ. FT.



4847 W. VERNOR 3,129 SQ. FT.



#### 4624 W. VERNOR HWY. HIGHLIGHTS

#### **INDUSTRIAL BUILDING FOR SALE:**

- 15,275 square foot building
- Former storage/truck storage building
- Zoned B-4
- 12'- 30' ceiling height
- (2) grade level doors
- 0.362 acres
- Clean warehouse building
- Used to store and work on delivery trucks that serviced the area
- There are a few parking spaces outside of the building in the rear of the property



4624 W. VENOR 15,275 SQ. FT.

#### **PROPERTY LOCATIONS**





# 4817, 4827, 4847 W. VERNOR HWY. SITE PLAN





### 4624 W. VERNOR HWY. SITE PLAN



**VERNOR ROAD** 



# **MEXICANTOWN SURROUNDING AREA**







# 4817 – 4827 W. VERNOR PHOTO GALLERY











# **4817 – 4827 W. VERNOR PHOTO GALLERY**











# 4847 W. VERNOR PHOTO GALLERY