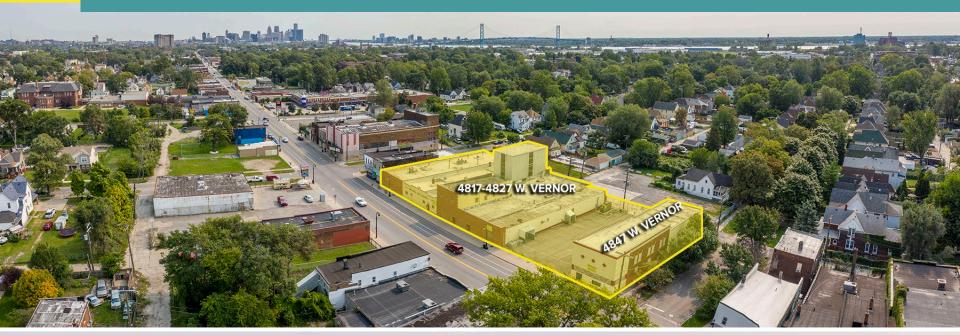

#### 4817, 4827 & 4847 W. VERNOR HWY. HIGHLIGHTS

#### **INDUSTRIAL BUILDING FOR SALE:**

- Two building property:
  - 4817 4827 W. Vernor Hwy: 31,830 square foot bakery operations building
  - 4847 W. Vernor Hwy: 3,129 square foot storage building
- 12'- 30' ceiling height
- (2) 10x12 grade level doors; (2) truckwells
- Zoned B-4
- Combined size is 34,959 square feet on 0.809 acres
- 3 lots behind building for parking: 0.385 acres total:
  - 1654 Morrell St. 0.096 acres
  - 1646 Morrell St. 0.096 acres
  - 1645 Ferdinand St. 0.193 acres

4817 – 4827 W. VENOR 31,830 SQ. FT.

4847 W. VERNOR 3,129 SQ. FT.

# 4817, 4827, 4847 W. VERNOR HWY. SITE PLAN