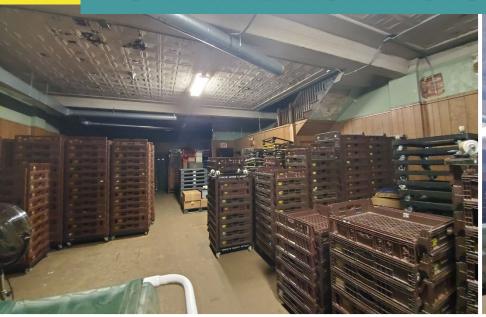

31,830 SQ. FT.



4847 W. VERNOR 3,129 SQ. FT.



#### 4624 W. VERNOR HWY. HIGHLIGHTS

#### **INDUSTRIAL BUILDING FOR SALE:**

- 15,275 square foot building
- Former storage/truck storage building
- Zoned B-4
- 12'- 30' ceiling height
- (2) grade level doors
- 0.362 acres
- Clean warehouse building
- Used to store and work on delivery trucks that serviced the area
- There are a few parking spaces outside of the building in the rear of the property



4624 W. VENOR 15,275 SQ. FT.

#### **PROPERTY LOCATIONS**





# 4817, 4827, 4847 W. VERNOR HWY. SITE PLAN





### 4624 W. VERNOR HWY. SITE PLAN



**VERNOR ROAD** 



# **MEXICANTOWN SURROUNDING AREA**







# 4817 – 4827 W. VERNOR PHOTO GALLERY











# **4817 – 4827 W. VERNOR PHOTO GALLERY**











# 4847 W. VERNOR PHOTO GALLERY