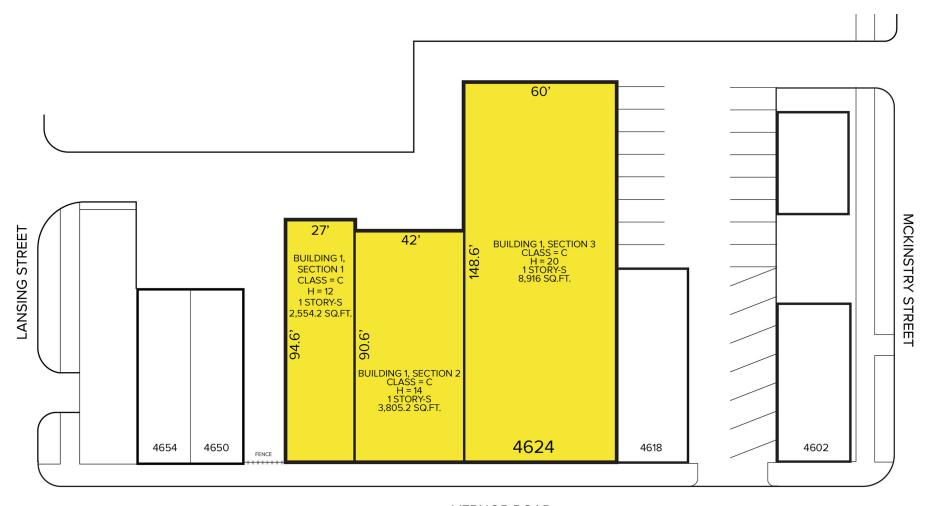

#### 4624 W. VERNOR HWY. HIGHLIGHTS

#### **INDUSTRIAL BUILDING FOR SALE:**

- 15,275 square foot building
- Former storage/truck storage building
- Zoned B-4
- 12'- 30' ceiling height
- (2) grade level doors
- 0.362 acres
- Clean warehouse building
- Used to store and work on delivery trucks that serviced the area
- There are a few parking spaces outside of the building in the rear of the property

4624 W. VENOR 15,275 SQ. FT.

### 4624 W. VERNOR HWY. SITE PLAN

**VERNOR ROAD** 