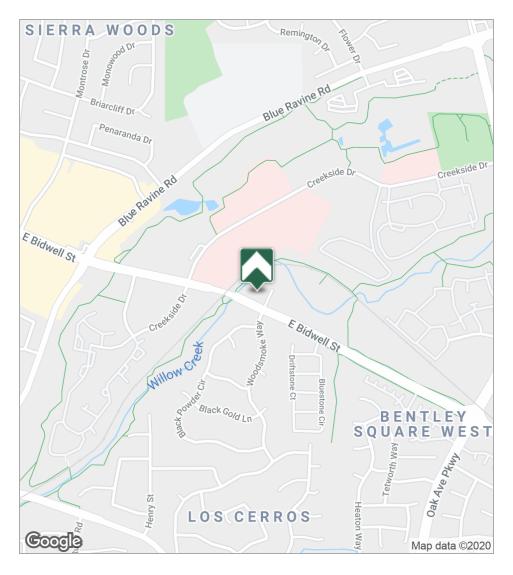

FOR SALE

790 Hana Way, Folsom, CA 95630 Commercial Land - E. Bidwell Frontage



**GORDON STEVENSON** 

CALDRE #01092461

Tel:916.677.8150
gstevenson@tricommercial.com



### POSSIBLE SITE PLAN OPTION



### POSSIBLE SITE PLAN OPTIONS





The information in this document was obtained from sources we deem reliable; however, no warranty or representation, expressed or implied, is made as to the accuracy of the information contained herein.

# 790 Hana Way, Folsom, CA 95630 \_

## PROPERTY PHOTO



The information in this document was obtained from sources we deem reliable; however, no warranty or representation, expressed or implied, is made as to the accuracy of the information contained herein.

#### LOCATION MAPS





## 790 Hana Way, Folsom, CA 95630

#### **DEMOGRAPHICS MAP**



|                     | 1 Mile    | 3 Miles   | 5 Miles   |
|---------------------|-----------|-----------|-----------|
| Total Population    | 12,174    | 70,526    | 128,997   |
| Population Density  | 3,875     | 2,494     | 1,642     |
| Median Age          | 35.6      | 36.7      | 38.1      |
| Median Age (Male)   | 34.5      | 36.1      | 37.4      |
| Median Age (Female) | 36.0      | 38.2      | 39.2      |
| Total Households    | 5,080     | 22,430    | 43,716    |
| # of Persons Per HH | 2.4       | 3.1       | 3.0       |
| Average HH Income   | \$87,091  | \$104,742 | \$111,207 |
| Average House Value | \$525,849 | \$489,663 | \$506,442 |
|                     |           |           |           |

\* Demograp