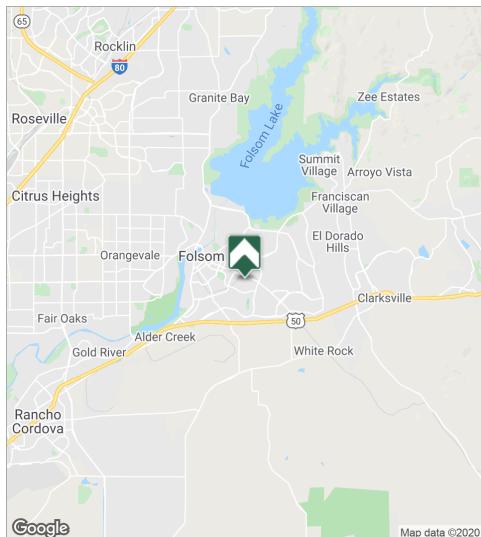

FOR SALE

790 Hana Way, Folsom, CA 95630 Commercial Land - E. Bidwell Frontage



**GORDON STEVENSON** 

CALDRE #01092461

Tel:916.677.8150
gstevenson@tricommercial.com



### POSSIBLE SITE PLAN OPTION



### POSSIBLE SITE PLAN OPTIONS





The information in this document was obtained from sources we deem reliable; however, no warranty or representation, expressed or implied, is made as to the accuracy of the information contained herein.

# 790 Hana Way, Folsom, CA 95630 \_

## PROPERTY PHOTO



The information in this document was obtained from sources we deem reliable; however, no warranty or representation, expressed or implied, is made as to the accuracy of the information contained herein.

#### LOCATION MAPS





## 790 Hana Way, Folsom, CA 95630

#### **DEMOGRAPHICS MAP**



|                     | 1 Mile    | 3 Miles   | 5 Miles   |
|---------------------|-----------|-----------|-----------|
| Total Population    | 12,174    | 70,526    | 128,997   |
| Population Density  | 3,875     | 2,494     | 1,642     |
| Median Age          | 35.6      | 36.7      | 38.1      |
| Median Age (Male)   | 34.5      | 36.1      | 37.4      |
| Median Age (Female) | 36.0      | 38.2      | 39.2      |
| Total Households    | 5,080     | 22,430    | 43,716    |
| # of Persons Per HH | 2.4       | 3.1       | 3.0       |
| Average HH Income   | \$87,091  | \$104,742 | \$111,207 |
| Average House Value | \$525,849 | \$489,663 | \$506,442 |
|                     |           |           |           |

\* Demographi