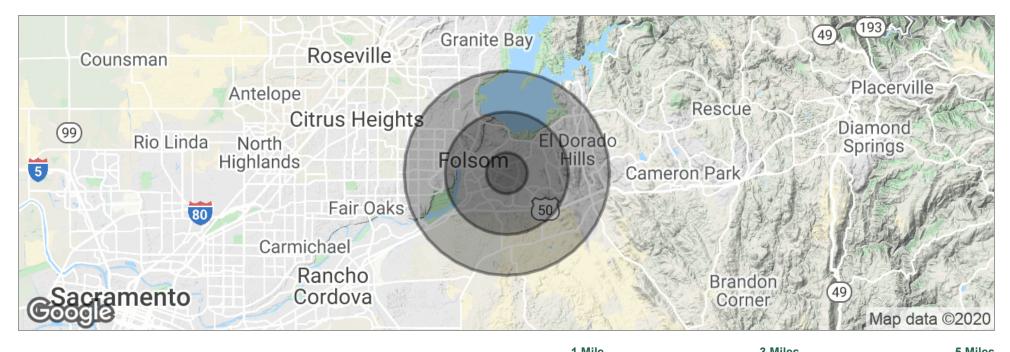

#### **DEMOGRAPHICS MAP**

|                     | 1 Mile    | 3 Miles   | 5 Miles   |
|---------------------|-----------|-----------|-----------|
| Total Population    | 12,174    | 70,526    | 128,997   |
| Population Density  | 3,875     | 2,494     | 1,642     |
| Median Age          | 35.6      | 36.7      | 38.1      |
| Median Age (Male)   | 34.5      | 36.1      | 37.4      |
| Median Age (Female) | 36.0      | 38.2      | 39.2      |
| Total Households    | 5,080     | 22,430    | 43,716    |
| # of Persons Per HH | 2.4       | 3.1       | 3.0       |
| Average HH Income   | \$87,091  | \$104,742 | \$111,207 |
| Average House Value | \$525,849 | \$489,663 | \$506,442 |
|                     |           |           |           |

\* Demographic data derived from 2010 US Census