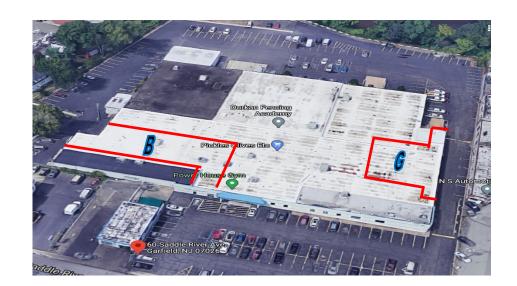

## 60 SADDLE RIVER AVE, UNITS G & B SOUTH HACKENSACK, NJ

### PROPERTY HIGHLIGHTS

- 9,411 +/- Sq. Ft. Flex Retail 11,700 +//- Sq. Ft. Office Space
- 15' Ceilings
- 1 Tailboard Door, 1 Drive-in Door
- Column Span: 32' x 23'
- Ample Parking
- 100% HVAC in Flex Retail Spaces
- Taxes: approx. \$2.10 Per Sq. Ft.
- Insurance: approx. \$0.17 Per Sq. Ft.
- Operating Expenses: approx. \$1.64 Per Sq. Ft.
- Common Utilities: \$0.10 Per Sq. Ft.