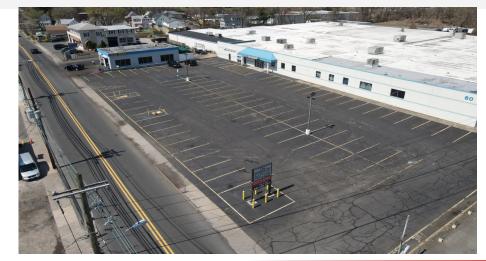

### PROPERTY HIGHLIGHTS

- 9,411 +/- Sq. Ft. Flex Retail 11,700 +//- Sq. Ft. Office Space
- 15' Ceilings
- 1 Tailboard Door, 1 Drive-in Door
- Column Span: 32' x 23'
- Ample Parking
- 100% HVAC in Flex Retail Spaces
- Taxes: approx. \$2.10 Per Sq. Ft.
- Insurance: approx. \$0.17 Per Sq. Ft.
- Operating Expenses: approx. \$1.64 Per Sq. Ft.
- Common Utilities: \$0.10 Per Sq. Ft.