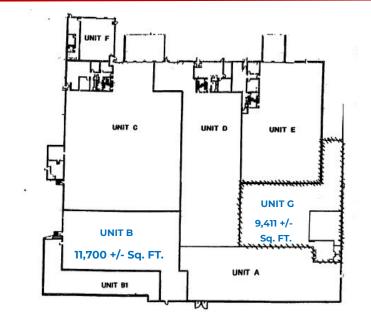

# **RETAIL / OFFICE**

UNIT G - 9,411 Sq. ft. Retail LEASE PRICE: \$12.75 NNN

### UNIT B - 11,700 Sq. ft. Office LEASE PRICE: \$14.95 NET

## **RETAIL / OFFICE**

UNIT G - 9,411 Sq. ft. Retail LEASE PRICE: \$12.75 NNN

UNIT B - 11,700 Sq. ft. Office LEASE PRICE: \$14.95 NET