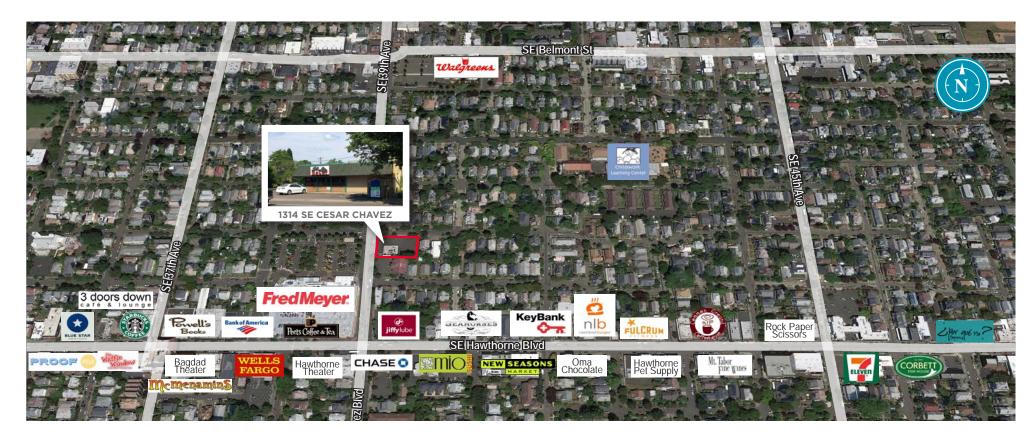

# **CLOSE-IN EASTSIDE DEVELOPMENT SITE**

1314 SE Cesar E Chavez Blvd. / Portland, OR 97214

## **CLOSE-IN EASTSIDE DEVELOPMENT SITE**

1314 SE Cesar E Chavez Blvd. / Portland, OR 97214