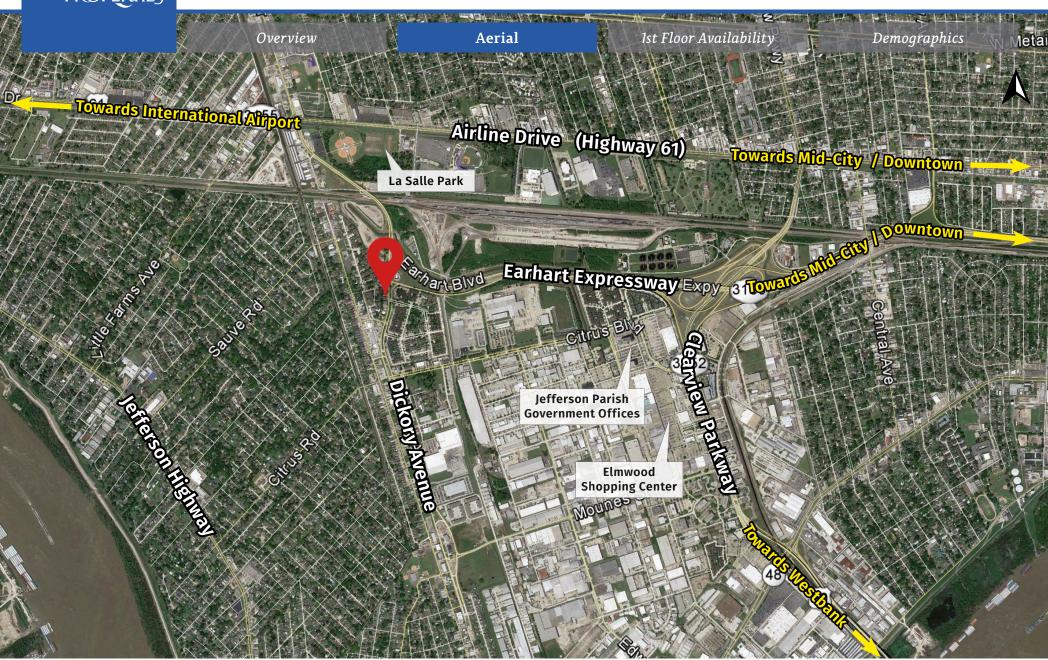

#### **Property Overview**

Office space now available in a great location with plenty of parking. Property has easy access to Earhart Expressway, Airline Highway, and the Huey P. Long Bridge.