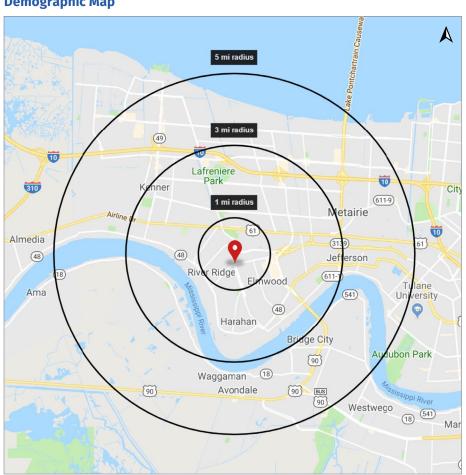

#### **Demographic Map**

**2018 Demographics** 1 mi. 3 mi. 5 mi. **Population** 11,059 113,084 245,746 Avg. HH Income \$86,493 \$70,548 \$77,503