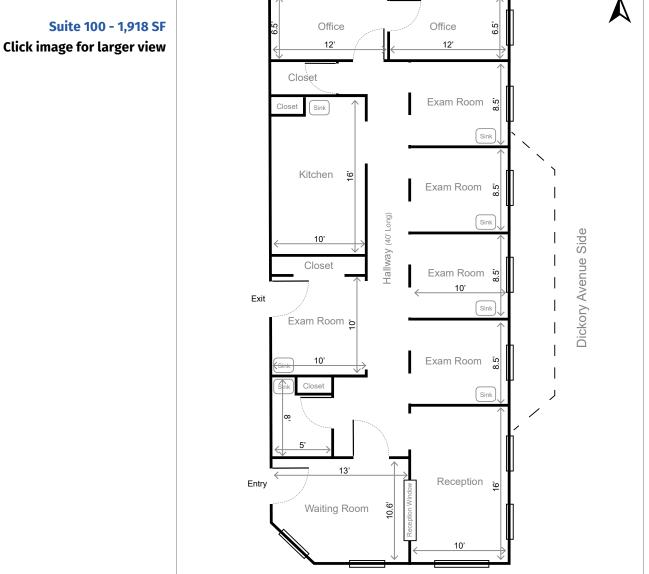

#### **Available**

Suite 100: 1,918 SF (Former Dentist Office)

## Highlands II Office Building

2030 Dickory Avenue, Harahan, LA

Aerial 1st Floor Availability Demographics Overview

Suite 100 - 1,918 SF

stirlingproperties.com

Office: 504-523-4481 Direct: 504-620-8127 bcristina@stirlingprop.com