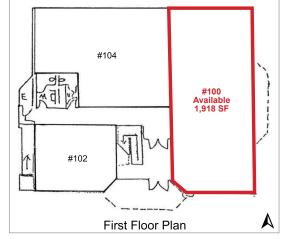

#### **Available**

Suite 100: 1,918 SF (Former Dentist Office)

## Highlands II Office Building

2030 Dickory Avenue, Harahan, LA

Aerial 1st Floor Availability Demographics Overview

Suite 100 - 1,918 SF

stirlingproperties.com

Office: 504-523-4481 Direct: 504-620-8127 bcristina@stirlingprop.com