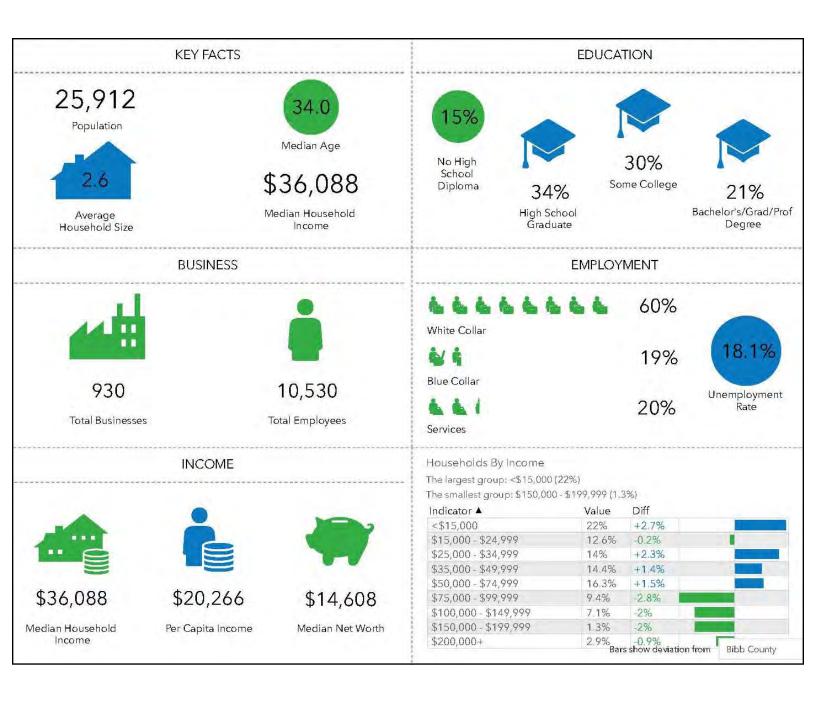

# **DEMOGRAPHICS - 3 MILE**

4555 Cavalier Drive Macon, Bibb County, Georgia 31220