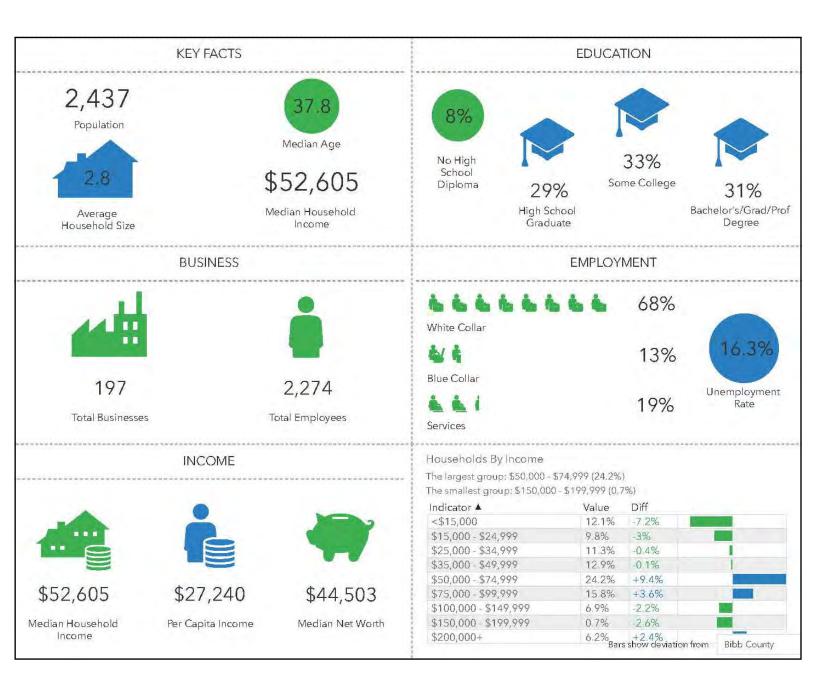

## **DEMOGRAPHICS - 1 MILE**

4555 Cavalier Drive Macon, Bibb County, Georgia 31220