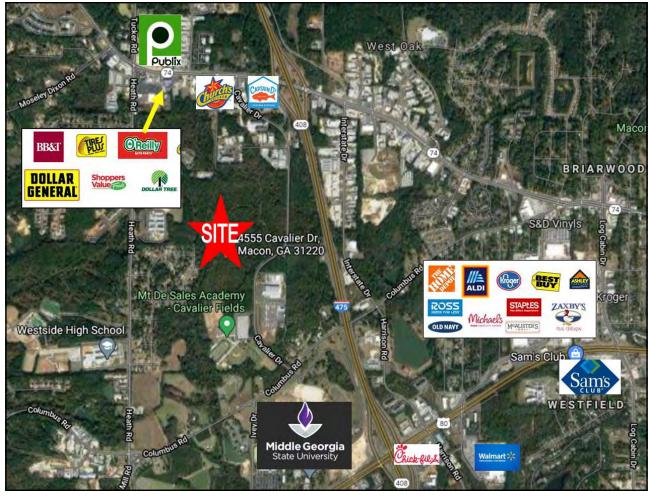

### 4555 Cavalier Drive

Macon, Bibb County, Georgia 31220

- Located along Cavalier Drive (Interstate frontage road) with very easy access to Interstate 475, US 80 (Eisenhower Parkway) and US 74 (Mercer University Drive).
- 73± Acre Development Site
- Zoned PDE
- All public utilities available to the site.
- Neighbors: Middle Georgia State University, Bibb County Board of Education Maintenance Facility, Georgia Cattlemen's Association, The Garden's Adult Residential Community, Publix, Captain D's, Church's Chicken, Tires Plus, Dollar General, BB&T Bank, Shoppers Value