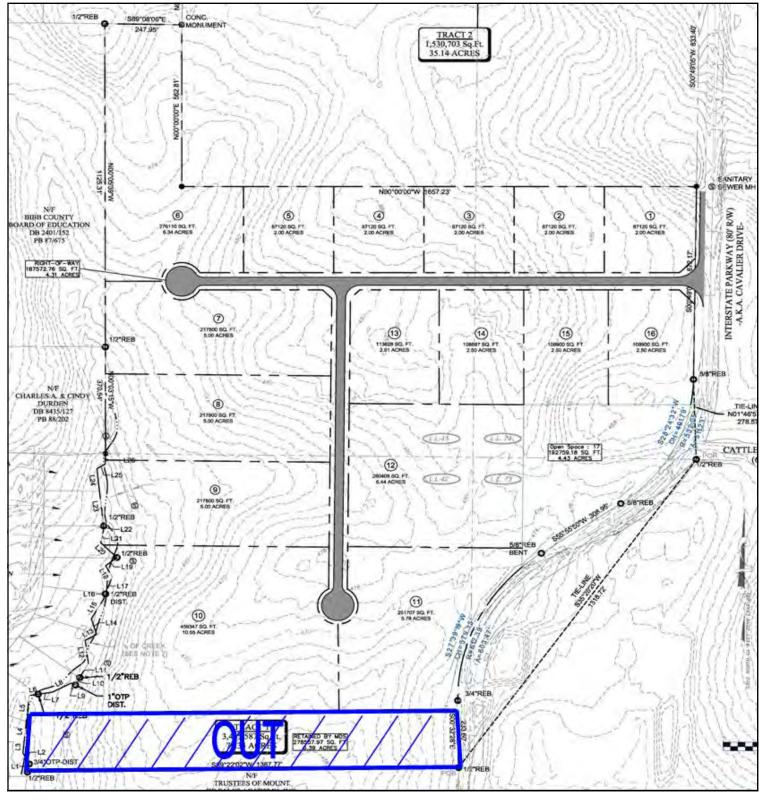

# **CONCEPTUAL SITE PLAN**

4555 Cavalier Drive Macon, Bibb County, Georgia 31220

2