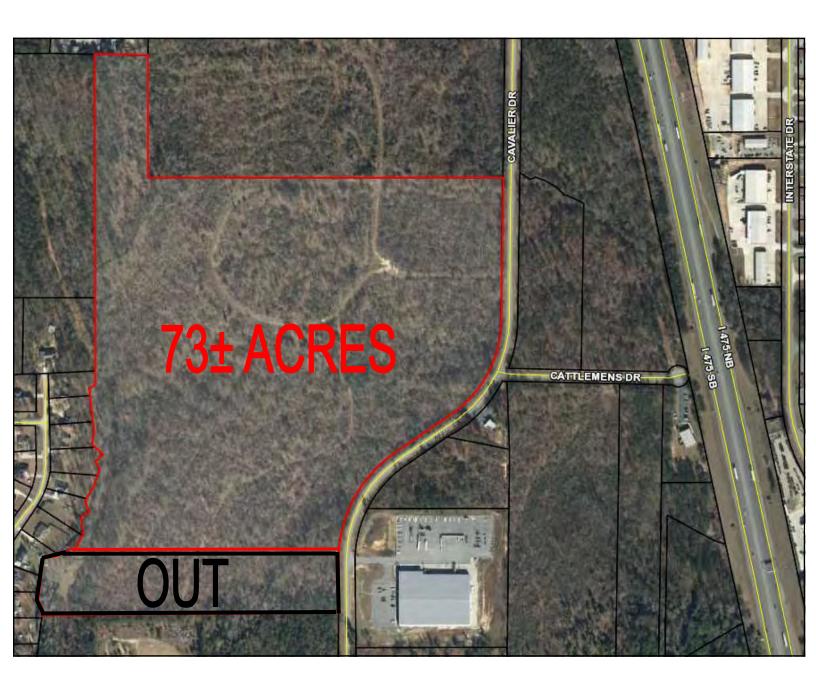

### 4555 Cavalier Drive

Macon, Bibb County, Georgia 31220

- Located along Cavalier Drive (Interstate frontage road) with very easy access to Interstate 475, US 80 (Eisenhower Parkway) and US 74 (Mercer University Drive).
- 73± Acre Development Site
- Zoned PDE
- All public utilities available to the site.
- Neighbors: Middle Georgia State University, Bibb County Board of Education Maintenance Facility, Georgia Cattlemen's Association, The Garden's Adult Residential Community, Publix, Captain D's, Church's Chicken, Tires Plus, Dollar General, BB&T Bank, Shoppers Value