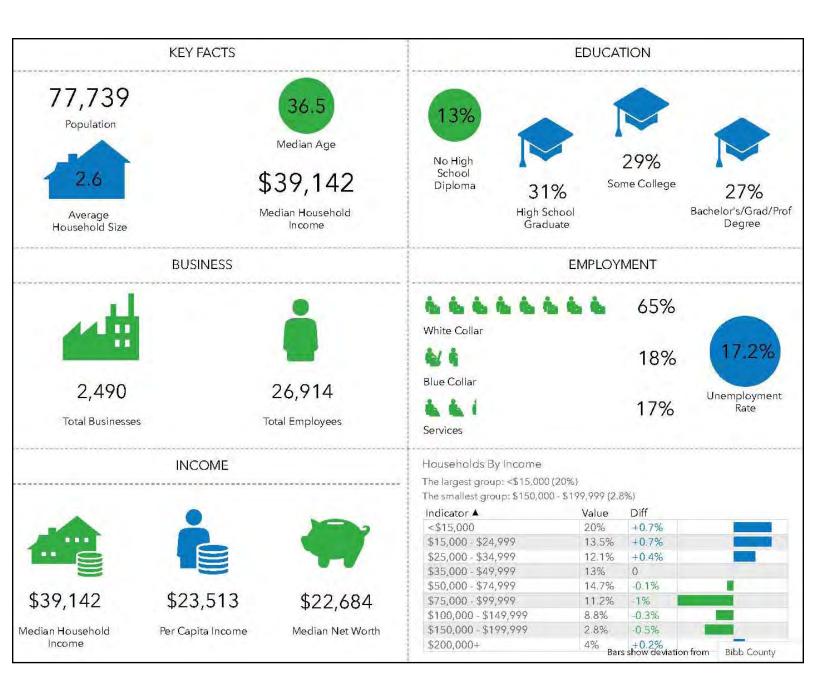

# **DEMOGRAPHICS - 5 MILE**

4555 Cavalier Drive Macon, Bibb County, Georgia 31220