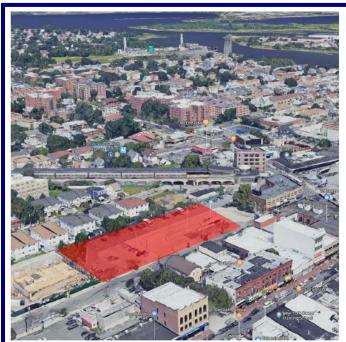

## New Mixed-Use Development Beach 21st Street Far Rockaway, New York

#### Aerial Views

**AERIAL NORTHEAST VIEW** 

Sholom & Zuckerbrot Realty LLC Established 1962

ERIAL SOUTHEAST VIEW

For Further Information Please Call Exclusive Agents:

Marc Durst Assoc. Broker 718-732-0626 mdurst@s-z.com Robert Elbaz Salesperson 718-732-0629 relbaz@s-z.com