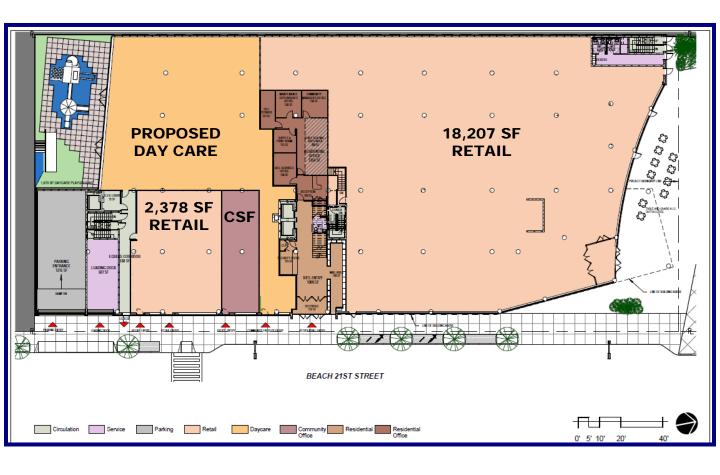

# The "Property"

For Further Information Please Call Exclusive Agents:

Marc Durst Assoc. Broker 718-732-0626 mdurst@s-z.com Robert Elbaz Salesperson 718-732-0629 relbaz@s-z.com

### New Mixed-Use Development Beach 21st Street, Far Rockaway, New York

Size: 20,600 sq. ft. of retail/office space

**Rent:** Available upon request

Comments:

- Restaurant tenants welcome
- All uses considered
- Reasonable divisions considered
- Occupancy Q2 2020
- Off-street parking available
- Located in the heart of the "Approved Downtown Far Rockaway Rezoning Area"
- At Mott Avenue Station of the A subway line with 1,472,005 riders per annum
- Adjacent to 670 proposed new residential apartments