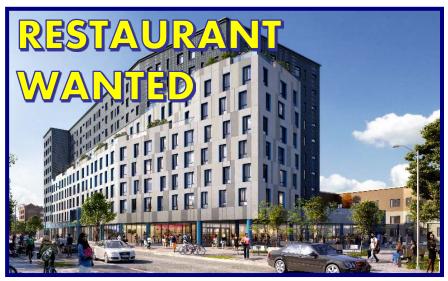

### New Mixed-Use Development Beach 21st Street, Far Rockaway, New York

Size: 20,600 sq. ft. of retail/office space

**Rent:** Available upon request

Comments:

- Restaurant tenants welcome
- All uses considered
- Reasonable divisions considered
- Occupancy Q2 2020
- Off-street parking available
- Located in the heart of the "Approved Downtown Far Rockaway Rezoning Area"
- At Mott Avenue Station of the A subway line with 1,472,005 riders per annum
- Adjacent to 670 proposed new residential apartments

## New Mixed-Use Development Beach 21<sup>st</sup> Street Far Rockaway, New York