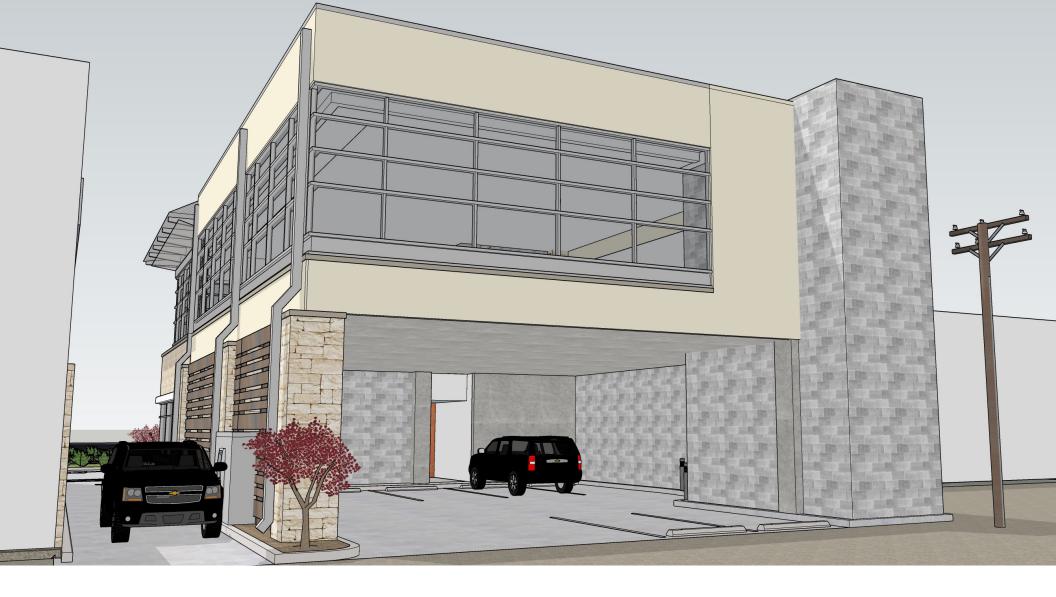

# 6141 SHERRY

### 5,218 RSF Boutique Bank Branch Space with Drive-Thru

Coming to Preston Center Q4 2020

. YATER SON

#### **IDEAL LOCATION**

SUBMARKET

PRESTON CENTER

AVERAGE HH INCOME IN SUBMARKET

\$200,000

6141 Sherry is a two-story boutique bank branch development with 5,218 square feet of space for lease. With high, open ceilings and natural light, 6141 Sherry offers a desirable environment.

## **GLASS & STONE EXTERIOR**

Floor 1 | 1,760 RSF

Floor 2 | 4,052 RSF