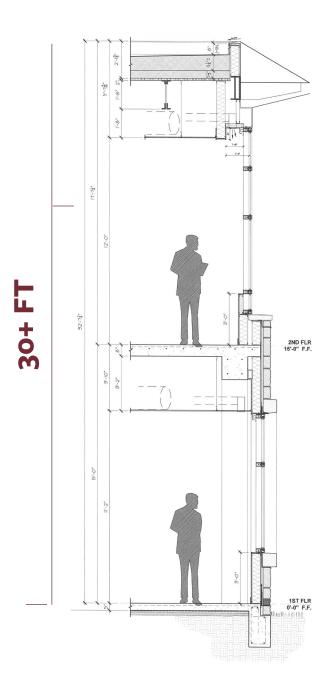

#### BUILDING

| AVAILABLE SPACE    | 5,218 SF      |
|--------------------|---------------|
| STORIES            | TWO-STORY     |
| PARKING            | FRONT & REAR  |
| ESTIMATED DELIVERY | NOVEMBER 2020 |