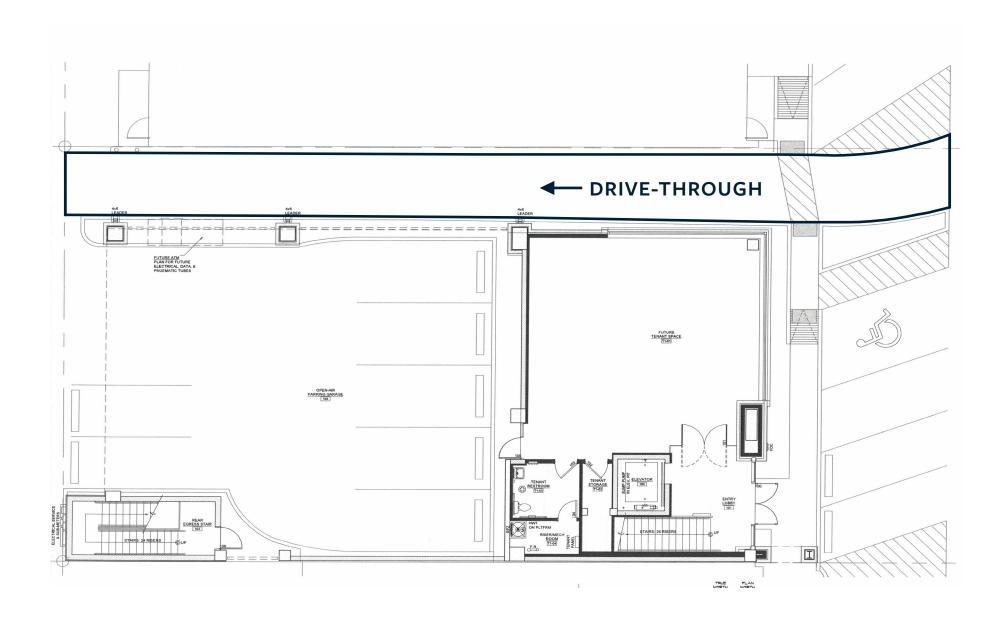

#### BUILDING

| AVAILABLE SPACE    | 5,218 SF      |
|--------------------|---------------|
| STORIES            | TWO-STORY     |
| PARKING            | FRONT & REAR  |
| ESTIMATED DELIVERY | NOVEMBER 2020 |

#### **DRIVE-THRU**

ACCESSIBILITY

AVERAGE DEPOSIT BASE W/ DRIVE-THRU

AVERAGE DEPOSIT BASE W/OUT DRIVE-THRU \$105,250,000

**DRIVE-THRU** 

\$218,120,000