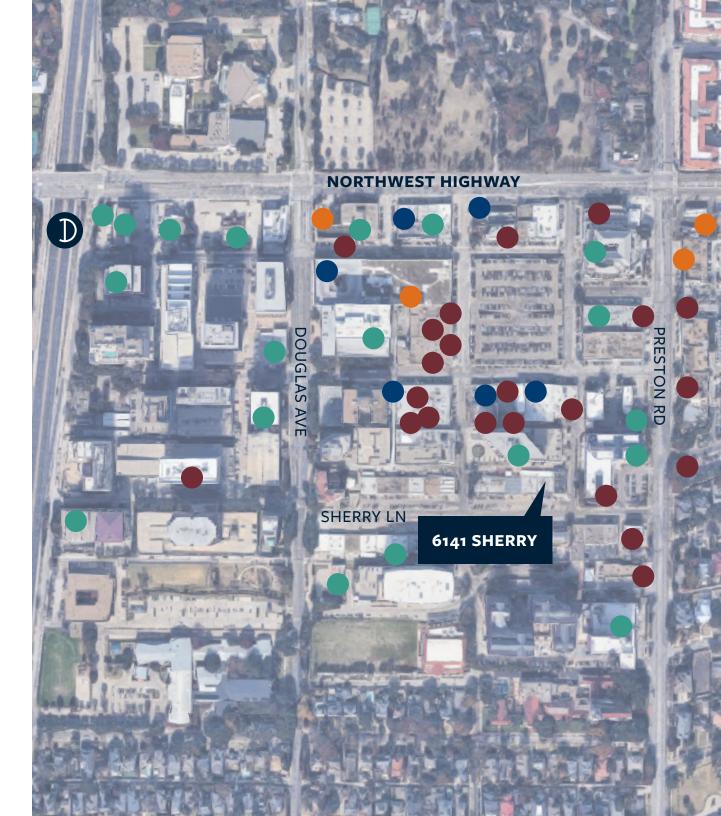

#### **IDEAL LOCATION**

SUBMARKET

PRESTON CENTER

AVERAGE HH INCOME IN SUBMARKET

\$200,000

6141 Sherry is a two-story boutique bank branch development with 5,218 square feet of space for lease. With high, open ceilings and natural light, 6141 Sherry offers a desirable environment.

#### BANKS

Bank of America Bank of the Ozarks Beal Bank BB&T Chase Bank Comerica First United Bank Independent Bank Mutual of Omaha Bank Oakwood Bank Origin Bank Regions Bank Simmons Bank Third Coast Bank Veritex Vista Bank Wells Fargo