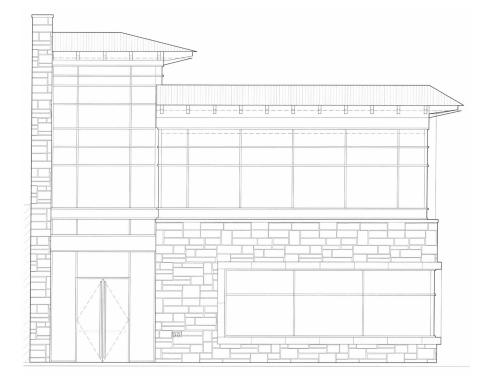

141 SHERRY

### 5,218 RSF Boutique Bank Branch Space with Drive-Thru

Coming to Preston Center Q4 2020

. YATER SON





## **FACTS & FIGURES**

#### BUILDING

| AVAILABLE SPACE    | 5,218 SF      |
|--------------------|---------------|
| STORIES            | TWO-STORY     |
| PARKING            | FRONT & REAR  |
| ESTIMATED DELIVERY | NOVEMBER 2020 |

#### **DRIVE-THRU**

ACCESSIBILITY

AVERAGE DEPOSIT BASE W/ DRIVE-THRU

AVERAGE DEPOSIT BASE W/OUT DRIVE-THRU \$105,250,000

**DRIVE-THRU** 

\$218,120,000

#### **IDEAL LOCATION**

SUBMARKET

PRESTON CENTER

AVERAGE HH INCOME IN SUBMARKET

\$200,000

6141 Sherry is a two-story boutique bank branch development with 5,218 square feet of space for lease. With high, open ceilings and natural light, 6141 Sherry offers a desirable environment.



## **GLASS & STONE EXTERIOR**





Floor 1 | 1,760 RSF



Floor 2 | 4,052 RSF

#### BANKS

Bank of America Bank of the Ozarks Beal Bank BB&T Chase Bank Comerica First United Bank Independent Bank Mutual of Omaha Bank Oakwood Bank Origin Bank Regions Bank Simmons Bank Third Coast Bank Veritex Vista Bank Wells Fargo

#### RESTAURANTS

- California Pizza Kitchen Einstein Bros Flying Fish Hillstone Hopdoddy Jamba Juice Montlake Cut Muchacho Nekter Juice Bar Nick & Sam's Grill
- R&D Kitchen Rock & Roll Sushi Salata Sprinkles Starbucks Taco Joint True Food Kitchen Unrefined Bakery White Rock Coffee Yolk

#### RETAIL

DSW Kendra Scott

#### New Balance Target

#### FITNESS

Class Studios Crossfit District Climb Gold's Gym Lift House Fitness Soulcycle



#### FOR LEASING, CONTACT

HUNTER LEE (21