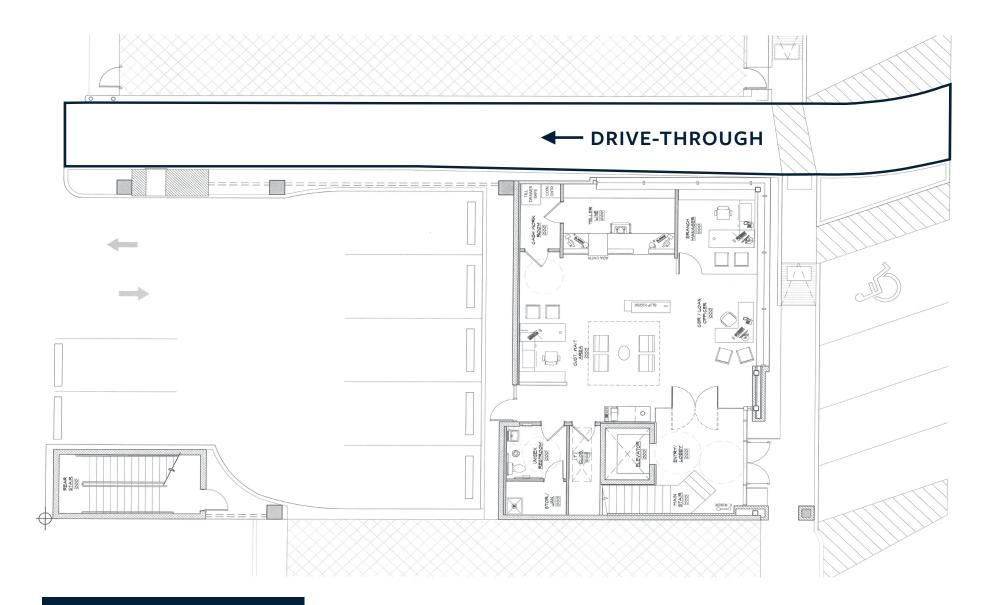

#### BUILDING

| AVAILABLE SPACE    | 5,218 SF      |
|--------------------|---------------|
| STORIES            | TWO-STORY     |
| PARKING            | FRONT & REAR  |
| ESTIMATED DELIVERY | NOVEMBER 2020 |

#### **DRIVE-THRU**

ACCESSIBILITY

AVERAGE DEPOSIT BASE W/ DRIVE-THRU

AVERAGE DEPOSIT BASE W/OUT DRIVE-THRU \$105,250,000

**DRIVE-THRU** 

\$218,120,000

## **GLASS & STONE EXTERIOR**

Floor 1 | 1,760 RSF

Floor 2 | 4,052 RSF