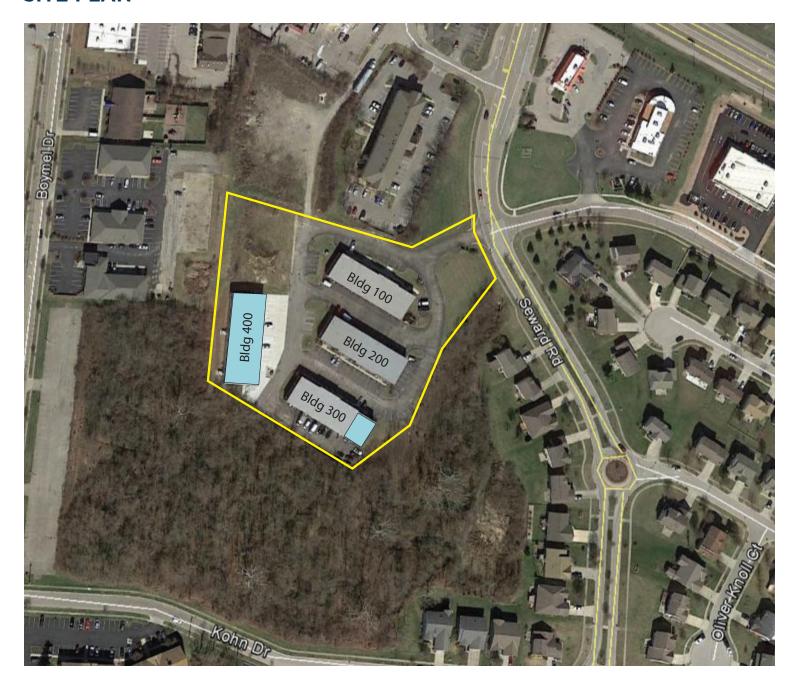

ered metal

Clear Height: 16'

**Column Spacing:** Clear span (170' x 60')

Floors: 6" Concrete

Fire Suppression: None

**Lighting:** T-5 Fluorescent

**HVAC:** Gas forced air

**Electric:** Single phase



#### **Utilities:**

Duke Energy

**Electric:** www.duke-energy.com

(800.544.6900)

Duke Energy

Gas: www.duke-energy.com

(800.544.6900)

Butler County Water & Sewer

Water: www.butlercountyohio.org

(513.887.3066)

Butler County Water & Sewer

**Sewer:** www.butlercountyohio.org

(513.887.3066)

Cincinnati Bell

Telephone/Data: www.cincinnatibell.com

(513.566.5050)

Spectrum Cable

Data: www.spectrum.com

(866.481.7927)

**LEASE RATE:** \$6.50 - \$8.00/sf NNN

OP EXP: \$1.00/sf



### FOR LEASE

# STOCKTON STATION

100-400 Office Park Drive, Fairfield, OH 45014

### **SITE PLAN**