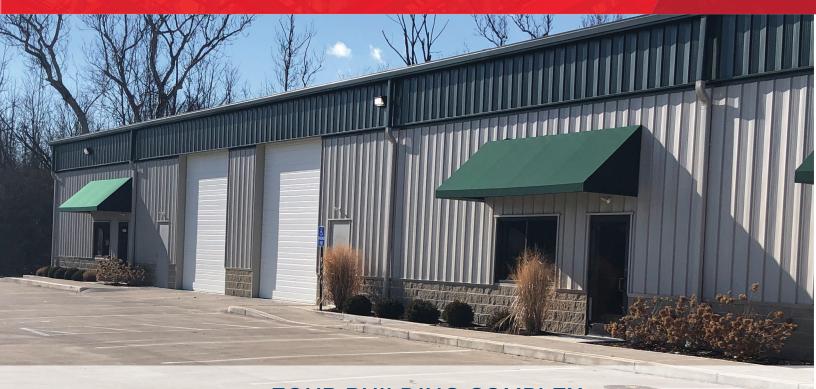

## FOUR BUILDING COMPLEX

# **34,000 TOTAL SF**

- 10,200 SF Available
  - · Freestanding Building
  - Fully Air Conditioned
  - Three (3) Drive-in Doors
- 3,000 SF Available
- Local, Responsive Owners

For more information, contact: