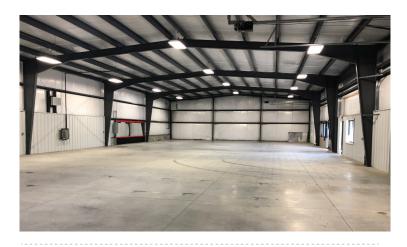

#### **BUILDING SPECIFICATIONS**

**Location:** Fairfield, OH

**Total Complex** 

Area:

34,000 square feet

Building 400 10,200 square feet

Available Area: No office

Three (3) Drive-in Doors

Building 300 3,000 square feet 400 sf office

Two (2) Drive-in Doors

Land Area: 6.43 Acres

**Zoning:** C-3, PUD

Jurisdiction: City of Fairfield

Butler County

Year Built: 100-300: 2001-2003 400: 2016

**Construction:** Pre-engineered metal

Clear Height: 16'

**Column Spacing:** Clear span (170' x 60')

Floors: 6" Concrete

Fire Suppression: None

**Lighting:** T-5 Fluorescent

**HVAC:** Gas forced air

**Electric:** Single phase