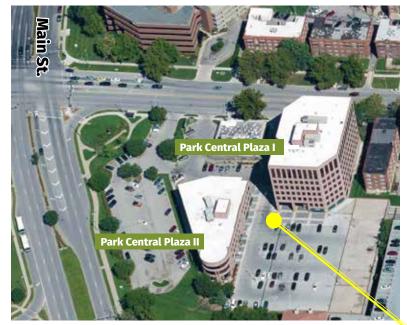

# PARK CENTRAL PLAZA I & II

4717 & 4740 GRAND AVENUE KANSAS CITY, MISSOURI 64112