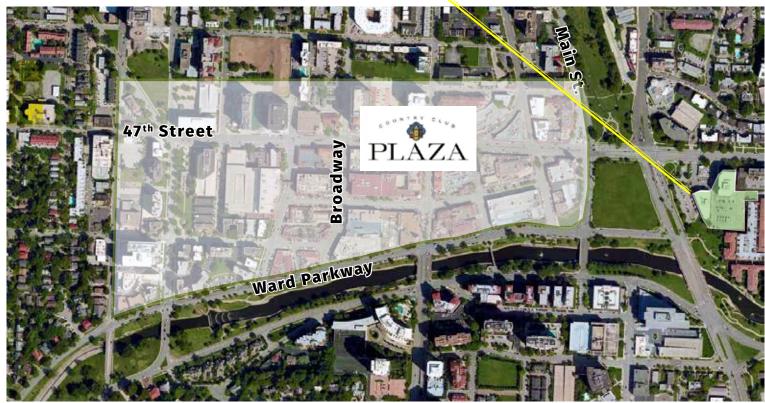

# PARK CENTRAL PLAZA I & II

4717 & 4740 GRAND AVENUE KANSAS CITY, MISSOURI 64112

## PROPERTY **HIGHLIGHTS**

Historical Country Club Plaza
Dramatic Plaza Panoramic Views
Contemporary Finish
Fully Remodeled Common Areas
In-house Restaurant Plus Conference Space & Catering