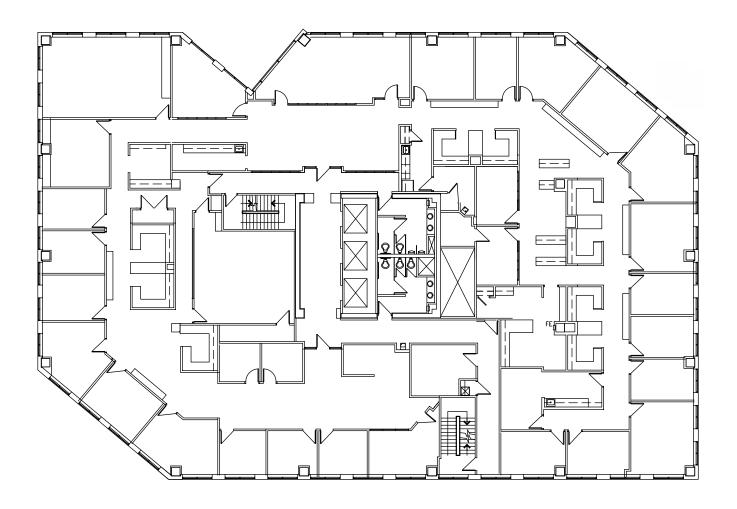

# PARK CENTRAL PLAZA I & II

4717 & 4740 GRAND AVENUE KANSAS CITY, MISSOURI 64112





### AVAILABLE SPACE

Suite 300 14,482 RSF Suite 750 4,741 RSF

Full Service Rate of \$26.00 PSF







## PARK CENTRAL PLAZA I

3<sup>rd</sup> Floor - 14,482 RSF



## PROPERTY **HIGHLIGHTS**

Historical Country Club Plaza
Dramatic Plaza Panoramic Views
Contemporary Finish
Fully Remodeled Common Areas
In-house Restaurant Plus Conference Space & Catering





#### For Office Leasing Information:

Gregory W. Swetnam, Principal 816.936.8510 gswetnam@kessingerhunter.com

Sharon Gartin, SIOR 816.936.8521 sgartin@kessingerhunter.com