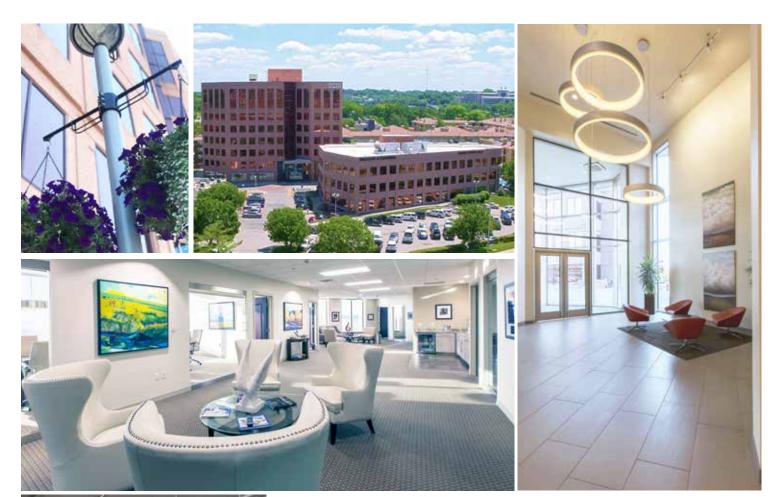

## PARK CENTRAL PLAZA I

3<sup>rd</sup> Floor - 14,482 RSF

## PROPERTY **HIGHLIGHTS**

Historical Country Club Plaza
Dramatic Plaza Panoramic Views
Contemporary Finish
Fully Remodeled Common Areas
In-house Restaurant Plus Conference Space & Catering