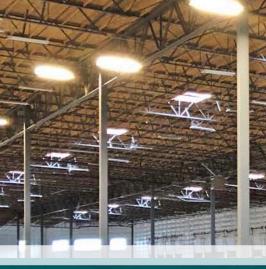

## PROPERTY HIGHLIGHTS

63 Dock doors and 3 drive-in doors; 22 edge of dock levelers and 8 pit levelers

±210 Parking stalls

30' Clear height; ESFR Sprinklers

100% insulated and energy efficient LED lighting

Double loaded

2,000 Amps power

Standalone corporate identity

Ability to secure a portion of the building