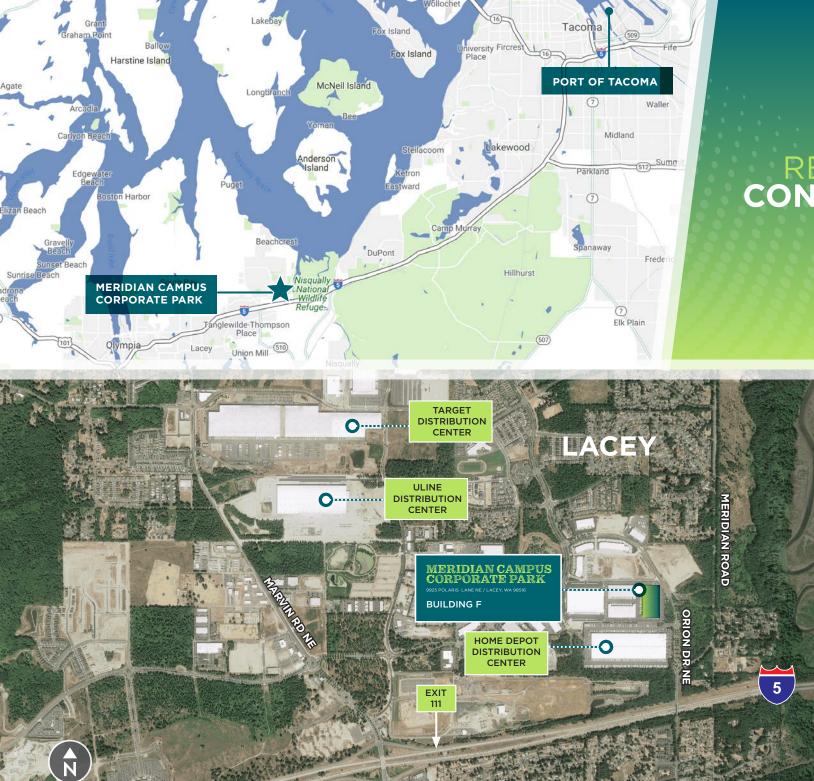

## Up to 198,501 SF AVAILABLE FOR LEASE

SUITE

Surgery and

-

E-i-A

# MERIDIAN CAMPUS CORPORATE PARK

9925 POLARIS LANE NE / LACEY, WA 98516





## PROPERTY HIGHLIGHTS



63 Dock doors and 3 drive-in doors; 22 edge of dock levelers and 8 pit levelers



±210 Parking stalls



30' Clear height; ESFR Sprinklers



100% insulated and energy efficient LED lighting



Double loaded



2,000 Amps power



Standalone corporate identity



Ability to secure a portion of the building





### OFFICE

- A 3,820 RSF
- B 1,960 RSF
- C 1,480 RSF

BHIM

0

### FLOOR PLAN 198,501 SF - SHELL

1

S-LLL

3

4

1 H

5



THE REAL PROPERTY

## REGIONAL CONNECTIVITY

NISQUALLY NATIONAL WILDLIFE REFUGE

# MERIDIAN CAMPUS CORPORATE PARK

9925 POLARIS LANE NE / LACEY, WA 98516

## CONTACT

#### **ANDREW HITCHCOCK**

Senior Vice President +1 206 442 2719 +1 206 790 2211 (cell) andrew.hitchcock@cbre.com

#### **MONTE DECKER**

Senior Vice President +1 253 596 0041 +1 253 380 2390 (cell) monte.decker@cbre.com

### CHRIS COWLES

Married Woman

Senior Associate +1 253 596 0048 +1 206 920 1010 (cell) chris.cowles@cbre.com

Real Property lies

Manager Street



© 2020 CBRE, Inc. All rights reserved. This information has been obtained from sources believed reliable, but has not been verified for accuracy or completeness. Any projections, opinions, or estimates are subject to uncertainty. The information may not repre