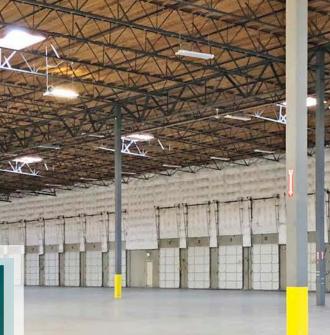

## PROPERTY HIGHLIGHTS

63 Dock doors and 3 drive-in doors; 22 edge of dock levelers and 8 pit levelers

±210 Parking stalls

30' Clear height; ESFR Sprinklers

100% insulated and energy efficient LED lighting

Double loaded

2,000 Amps power

Standalone corporate identity

Ability to secure a portion of the building