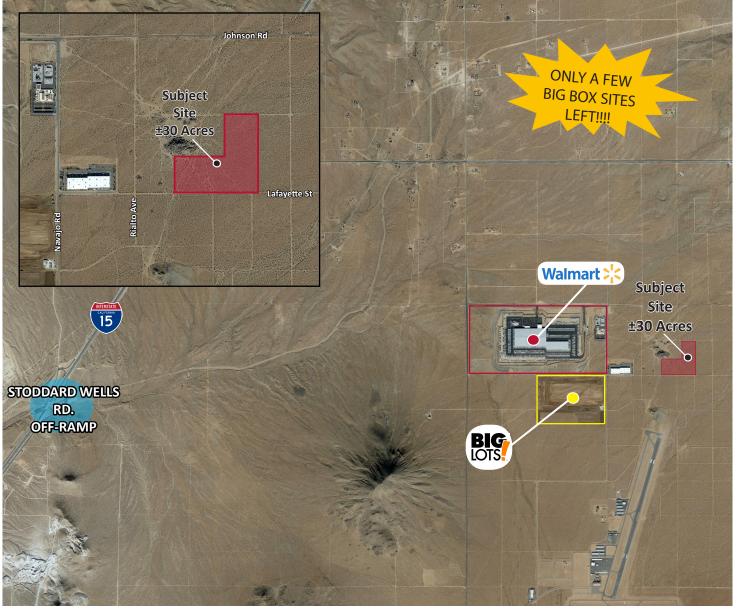

## Lafayette Street & Navajo Road APPLE VALLEY, CA 92307 | ±30 ACRES AVAILABLE FOR SALE

### SITE FEATURES:

- ±30 Acres Industrially Zoned
- APNs: 0463-232-52 & 10
- Located 2,000 Feet from the New ±1.3 Million SF Big Lots Distribution Center and ±1.3 Million SF Walmart Distribution Center
- Very Close to Pavement and All Utilities
- One of the Very Few Larger Big Box Sites in the Area
- Site Can Accommodate ±500K SF Industrial Building
- Site Can be Purchased for Significantly Less than Comp Value
- Call for Pricing !!!