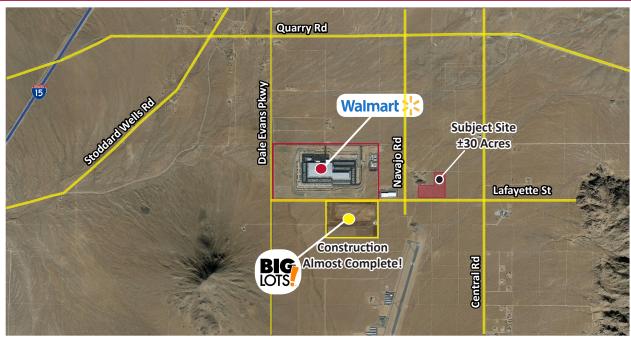

## Lafayette Street & Navajo Road APPLE VALLEY, CA 92307 | ±30 ACRES AVAILABLE FOR SALE

### SITE FEATURES:

- ±30 Acres Industrially Zoned
- APNs: 0463-232-52 & 10
- Located 2,000 Feet from the New ±1.3 Million SF Big Lots Distribution Center and ±1.3 Million SF Walmart Distribution Center
- Very Close to Pavement and All Utilities
- One of the Very Few Larger Big Box Sites in the Area
- Site Can Accommodate ±500K SF Industrial Building
- Site Can be Purchased for Significantly Less than Comp Value
- Call for Pricing !!!