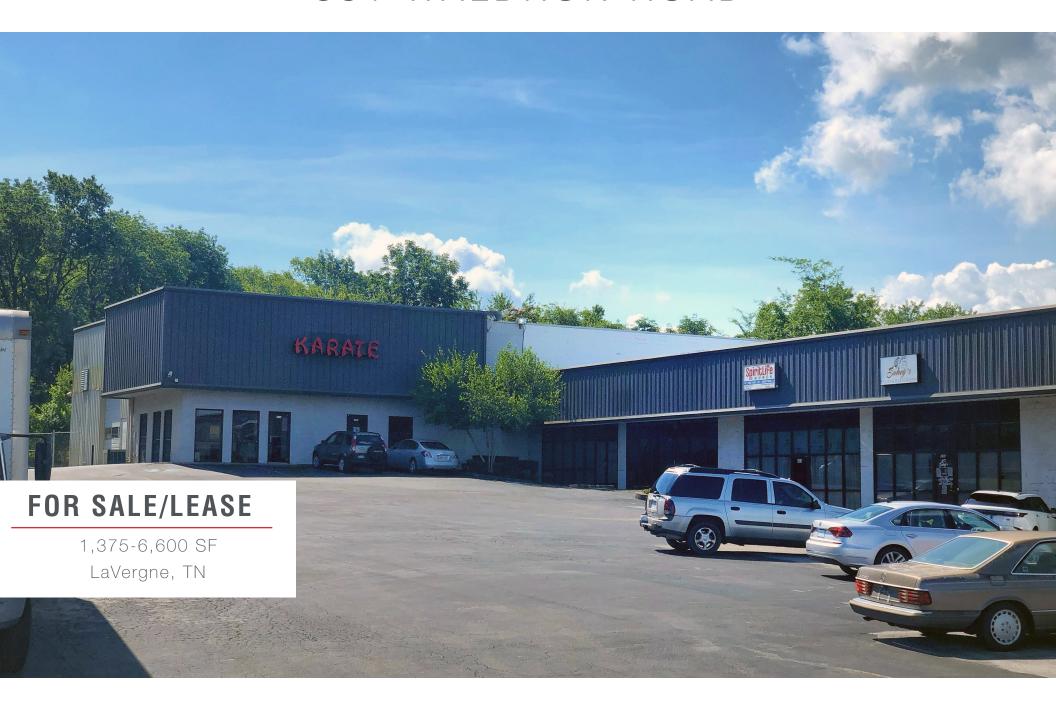

# 331 WALDRON ROAD

# PROPERTY FEATURES

- Retail strip center
- +/- 1.35 Acres
- For Sale- \$1,800,000
- For Lease- 1,375-6,600 SF available
- Great opportunity for an Owner to occupy 6,600 SF building in rear.
- Zoned C-2
- Located 1 mile off Interstate 24
- Traffic count: 21,135 vehicles per day