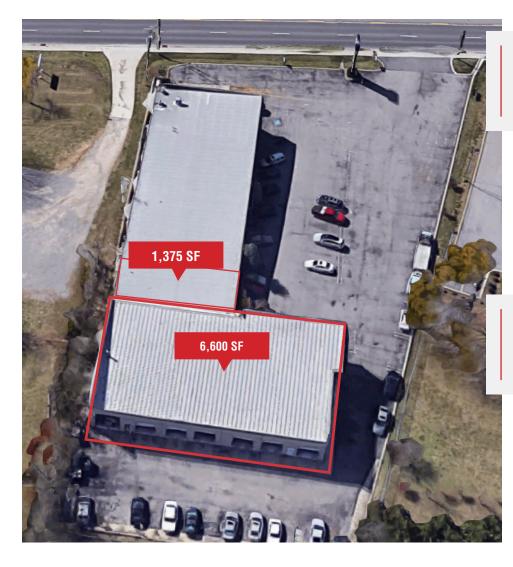

### **AVAILABILITIES**

| SUITE AVAILABLE | SF    | PRICE          |
|-----------------|-------|----------------|
| 600             | 1,375 | \$15.00/SF NNN |
| 700-800         | 6,600 | \$13.50/SF NNN |

## SUITE 600

- Currently built out with 2 offices
- Open space
- Restroom

# **SUITE** 700-800

- 6,600 SF
- 7 roll-up doors
- Fully conditioned space
- 20' Ceiling

BRANDON HOOP BHOOP@NAINASHVILLE.COM 615.246.7549

BEN CLAYBAKER, CCIM
BCLAYBAKER@NAINASHVILLE.COM
615.208.9767

NO WARRANTY OR REPRESENTATION, EXPRESS OR IMPLIED, IS MADE AS TO THE ACCURACY OF THE INFORMATION CONTAINED HEREIN, AND THE SAME IS SUBMITTED SUBJECT TO ERRORS, OMISSIONS, CHANGE OF PRICE, RENTAL OR OTHER CONDITIONS, PRIOR SALE, LEASE OR FINANCING, OR WITH-DRAWAL WITHOUT NOTICE, AND OF ANY SPECIAL LISTING CONDITIONS IMPOSED BY OUR PRINCIPALS NO WARRANTIES OR REPRESENTATIONS ARE MADE AS TO THE CONDITION OF THE PROPERTY OR ANY HAZARDS CONTAINED THEREIN ARE ANY TO BE IMPLIED.