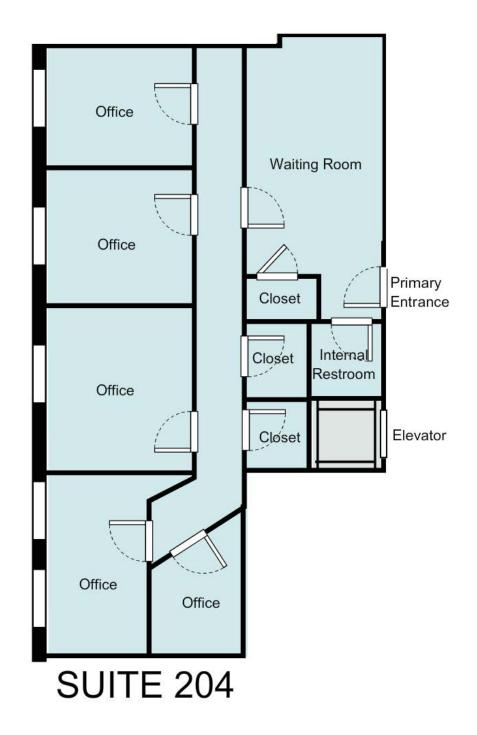

### 1817 Black Rock Turnpike Fairfield, Connecticut 06825

**Medical Office Suite Available in Professional Office Building Located on Black Rock Turnpike.** Ideal for professional / medical use, there is one office suite available on the second floor. Suite 204 consists of 875 SF and it is currently configured with a waiting room, 5 offices, and a private restroom. The building has ample parking and is handicapped accessible.

#### Photo Gallery - Suite 204