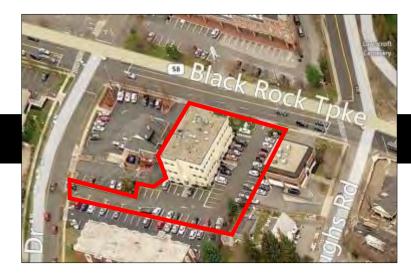

## 1817 Black Rock Turnpike

#### Location Map

#### Fairfield, Connecticut 06825

Within walking distance to restaurants, banks, shopping, and public transportation.

Across from Anytime Fitness and one block from ShopRite Shopping Plaza.

Easy access to Merritt Parkway (Route 15), Exit 44, and I-95, Exit 24.

Less than two miles to the Fairfield Metro Train Station and on the Greater Bridgeport Transit Bus Line.

Broker: Jon Angel President 203.335.6600, Ext. 21 jangel@angelcommercial.com

2425 POST ROAD, SUITE 303, SOUTHPORT, CT 06890 • TEL 203.335.6600 • FAX 203.335.9900 • WWW.ANGELCOMMERCIAL.COM