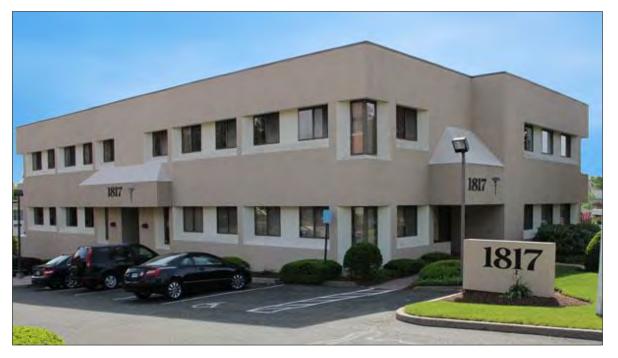

## Medical Office Space Available for Lease

# 1817 Black Rock Turnpike Fairfield, Connecticut 06825

## For Lease at \$24.00/SF NNN

- Medical Office Suite Available in Professional Office Building Located on Black Rock Turnpike.
- Ideal for professional / medical use, there is one office suite available on the second floor. Suite 204 consists of 875 SF and it is currently configured with a waiting room, 5 offices, and a private restroom.
- The building has ample parking and is handicapped accessible.
- Within walking distance to restaurants, banks, shopping, and public transportation. Across from Anytime Fitness and one block from ShopRite Shopping Plaza.
- Easy access to Merritt Parkway (Route 15), Exit 44, and 195, Exit 24. Less than two miles to the Fairfield Metro Train Station and on the Greater Bridgeport Transit Bus Line.