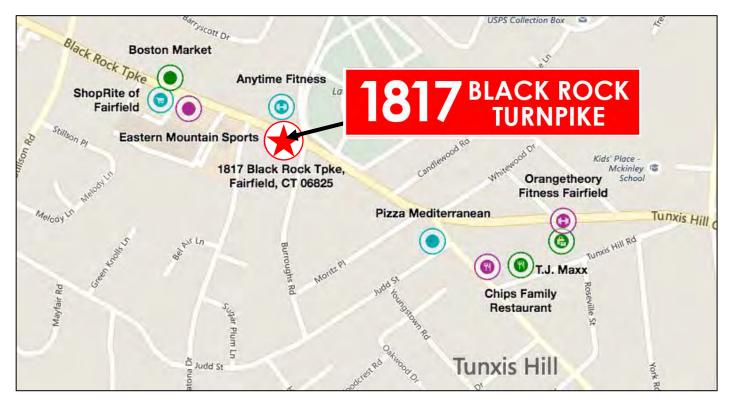

#### Location Map

#### Fairfield, Connecticut 06825

Within walking distance to restaurants, banks, shopping, and public transportation.

Across from Anytime Fitness and one block from ShopRite Shopping Plaza.

Easy access to Merritt Parkway (Route 15), Exit 44, and I-95, Exit 24.

Less than two miles to the Fairfield Metro Train Station and on the Greater Bridgeport Transit Bus Line.

Broker: Jon Angel President 203.335.6600, Ext. 21 jangel@angelcommercial.com

2425 POST ROAD, SUITE 303, SOUTHPORT, CT 06890 • TEL 203.335.6600 • FAX 203.335.9900 • WWW.ANGELCOMMERCIAL.COM