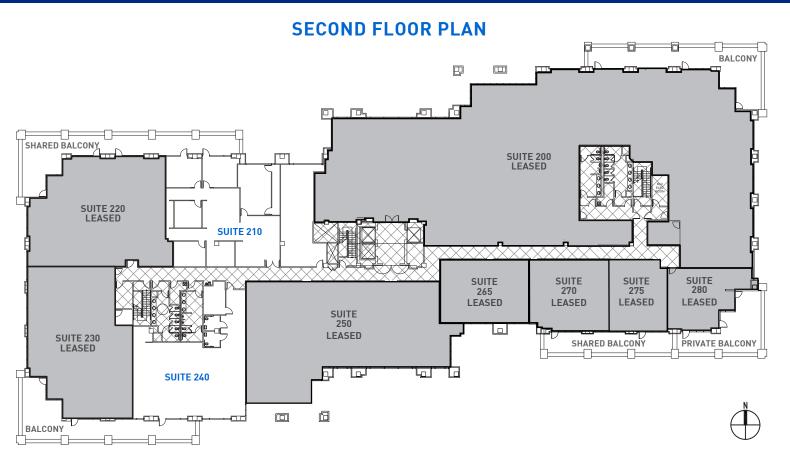

## 2901 N. Ventura Road, Oxnard, CA

| SUITE     | SIZE      | DIVISIBLE | RATE       | LEASE TYPE         | STATUS    |
|-----------|-----------|-----------|------------|--------------------|-----------|
| Suite 210 | 4,025 RSF | No        | \$2.35 PSF | Full-Service Gross | Available |
| Suite 240 | 2,959 RSF | No        | \$2.35 PSF | Full-Service Gross | Available |