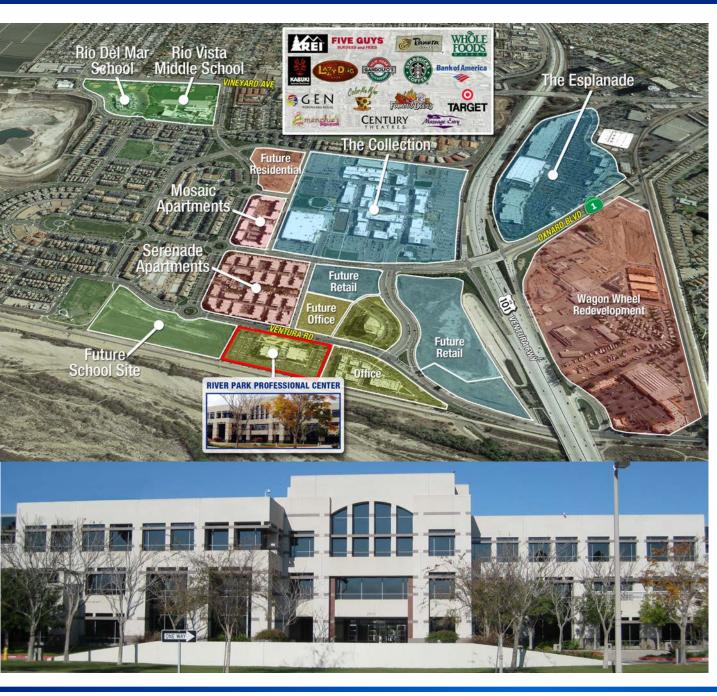

# **PROPERTY HIGHLIGHTS**

- 3-Story multi-tenant Class 'A' professional office building
- Highly efficient floor plates with flexible floor plans
- Extensive window line with excellent views
- Private balconies (2nd & 3rd Floor)
- Exterior building and monument signage available
- Close proximity to retail and restaurant amenities at The Destination River Park, The Collection
- Easy access to Ventura 101 Freeway