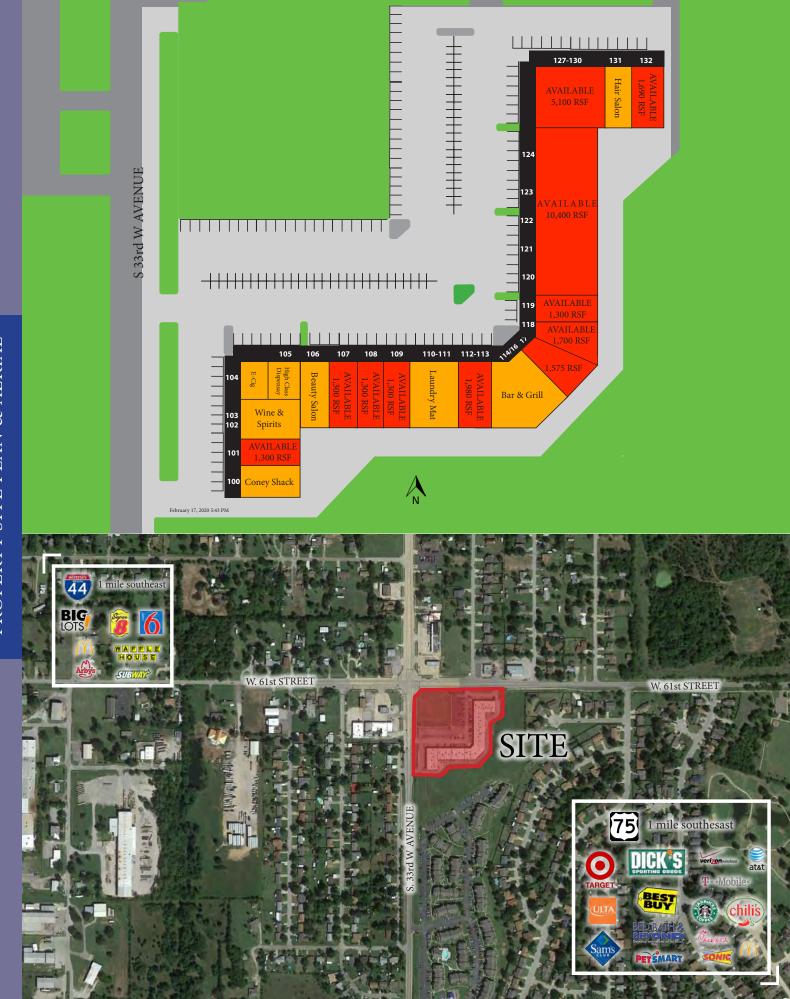

| Туре        | Retail         |
|-------------|----------------|
| NNN's       | \$2.15         |
| Lease Rates | Call for Rates |

| Traffic Counts   |            |
|------------------|------------|
| 33rd West Avenue | 12,229 VPD |

W 61st STREET