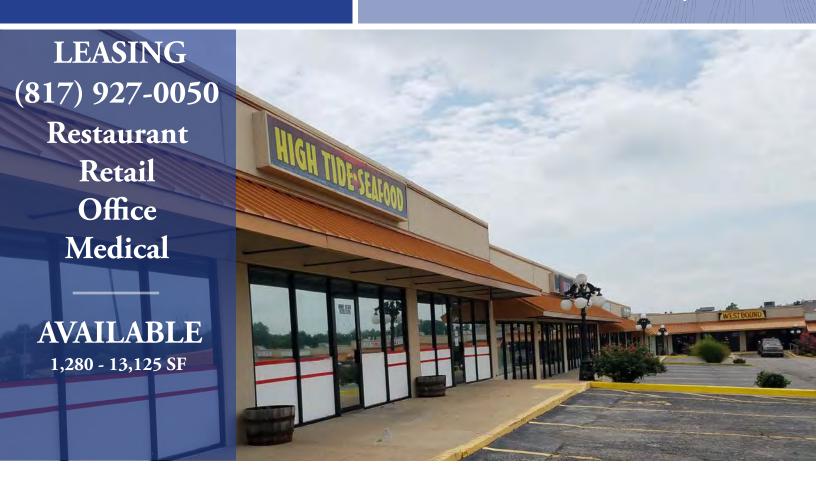

## West Highlands Shopping Plaza 6161 South 33rd W Avenue | Tulsa, OK

| Demographics                                                                   | 1-mile   | 3-mile   | 5-mile   |
|--------------------------------------------------------------------------------|----------|----------|----------|
| Population                                                                     | 23,660   | 30,424   | 94,765   |
| Households                                                                     | 1,390    | 12,715   | 41,694   |
| Average HH Income                                                              | \$41,792 | \$42,549 | \$56,434 |
| *Demographic information taken from CoStar Poolty information 2015 demographic |          |          |          |

<sup>\*</sup>Demographic information taken from CoStar Realty information 2015 demographic

- Recently Developed
- 46,265 Square Foot Property
- Fronts High Traffic Road
- Rapidly Growing Area
- Great Visibility
- Diverse Tenant Mix

| Туре        | Retail         |
|-------------|----------------|
| NNN's       | \$2.15         |
| Lease Rates | Call for Rates |

| Traffic Counts   |            |
|------------------|------------|
| 33rd West Avenue | 12,229 VPD |