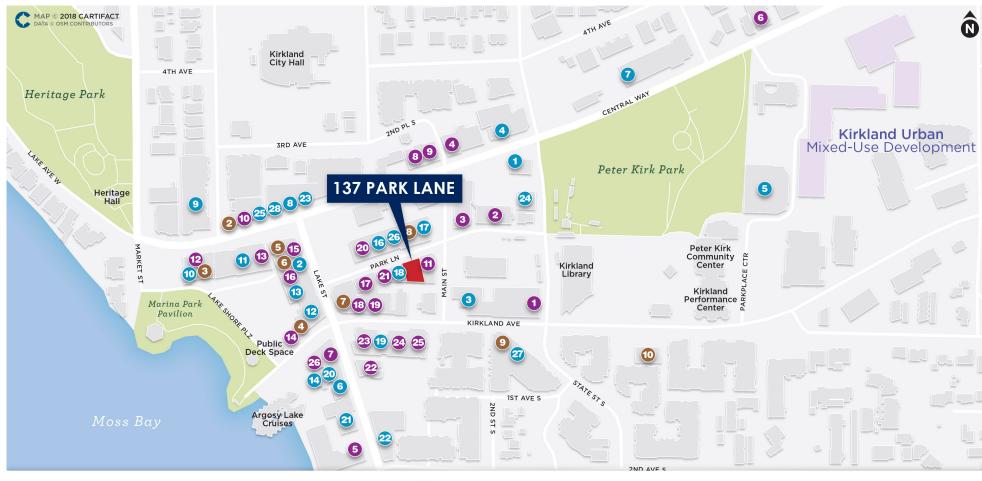

- 1 Trellis Restaurant
- 2 Dakshin South Indian Bistro
- 3 Beijing O'Chef
- 4 Wing Dome
- 5 Anthony's HomePort
- 6 Little Brother
- 7 Bottle and Bull
- 8 Lilac Cafe
- 9 Lynn's Bistro
- 10 Santorini Greek Grill

- 11 Pho Tai
- 12 Zeitoon Grill House
- 13 Wilde Rover
- 14 The Slip
- 15 Casa Ricardos
- 16 Vovina
- 17 Park Lane Public House
- 18 Café Happy
- 19 Sushi Joa
- 20 Ristorante Paradiso

## 21 Cactus Kirkland

- 22 Hector's Restaurant
- 23 Homegrown
- 24 Just Poké
- 25 Volterra
- 26 Raw Bar 89 7 T-Mobile

## ♠ SHOPPING/ENTERTAINMENT/RECREATION

- 1 Market On Central
- 2 MeaMarie Bridal Atelier
- 3 Kirkland Bicycle
- 4 Everyday Athlete
- 5 OFC
  - 6 FedEx
  - 8 The Birdcage
  - 9 Sur La Table
  - 10 Haley's Cottage

- 11 Epicurean Edge
- 12 Crush Footwear
- 13 Seattle Thread Company
- 14 Zero One Vintners
- 15 Herban Wellness
- 16 Simplicity Decor 17 Hepburn
- 18 Essentials on Park Lane
- 19 LizzyKate
- 20 Booboo Barkery & Boutique

- 21 Via Lago 22 Istina
- 23 CANVAS! Paint and Sip
- 24 Urban Float
- 25 Roo's World of Discovery
- 26 Parklane Gallery
- 27 barre3 28 Bassline Fitness
- 5 Zoka Coffee Roasters
- 4 Coffee & Cone 6 Lady Yum

2 Caffe Ladro

- 7 Starbucks
- 8 Caffe Rococo
- 9 The French Bakery

**CAFES** 

1 Emerald City Smoothie

3 Wow Wow Hawaiian Lemonades

10 Reunion Bake Brew Bite