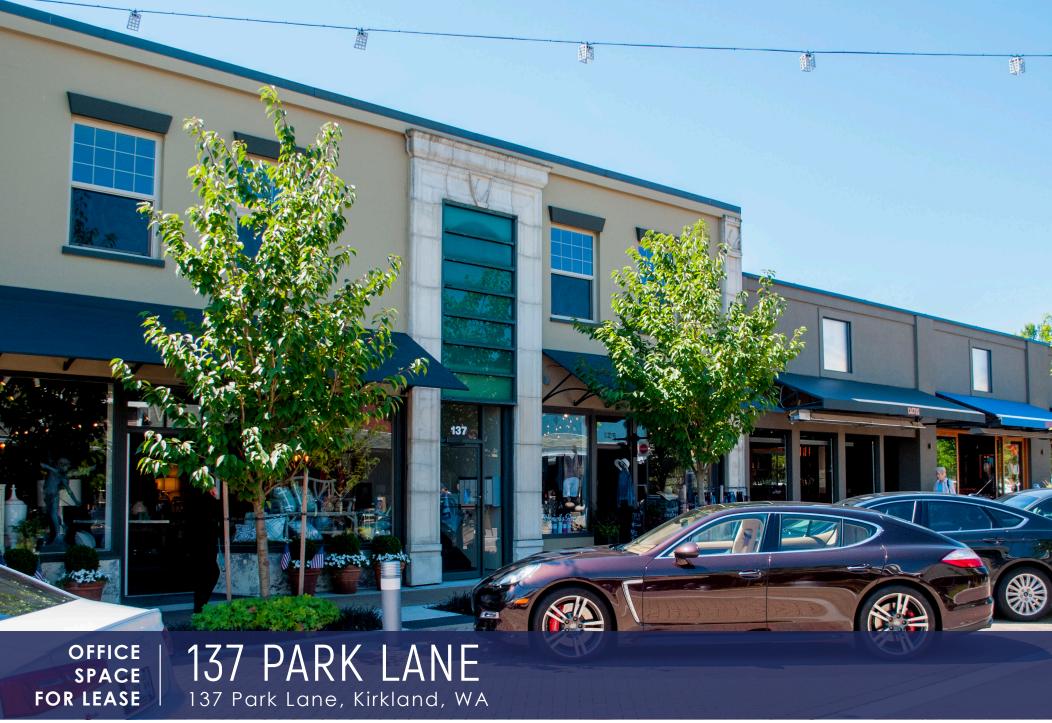

## Prime Downtown Kirkland office space on pedestrian-friendly Park Lane

Suite 200

1,696 SF

**Rental Rate** 

\$30.00 per SF NNN (2024 Est. \$12.72/SF)

**Building Type** 

Office/Retail - 2nd Floor Office Available

**Amenities** 

Common kitchen, walk outside to a wide array of shopping, dining & other amenities of Downtown Kirkland. Building is right next door to Cactus Restaurant

425.452.3052 | rgmcommercial.com

137 PARK LANE