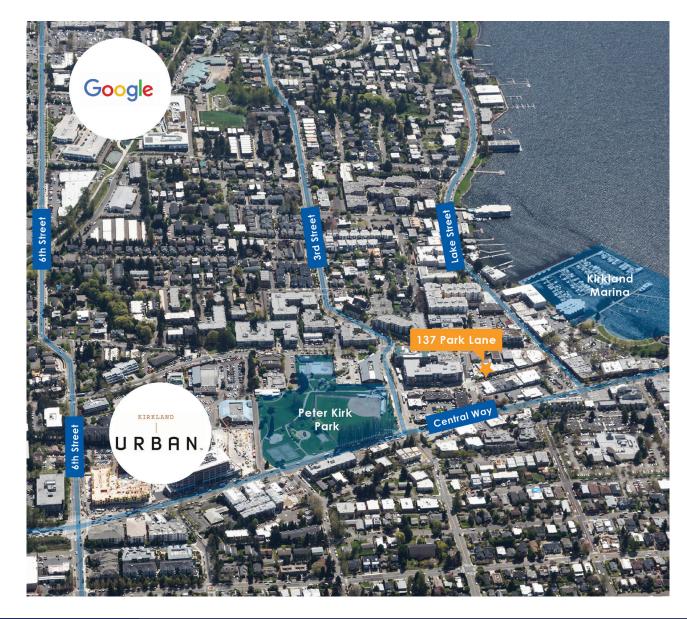

## Prime Downtown Kirkland office space on pedestrian-friendly Park Lane

Suite 200

1,696 SF

**Rental Rate** 

\$30.00 per SF NNN (2024 Est. \$12.72/SF)

**Building Type** 

Office/Retail - 2nd Floor Office Available

Communication/ Fiber Century Link, Verizon FIOS & Comcast Business Dedicated Fiber

**Access** 

Easy access to I-405 & NE 85th Street, Kirkland Transit Center Bay located 1/2 block from Building at 3rd St & Park Lane

**Amenities** 

Common kitchen, walk outside to a wide array of shopping, dining & other amenities of Downtown Kirkland. Building is right next door to Cactus Restaurant

425.452.3052 | rgmcommercial.com

137 PARK LANE