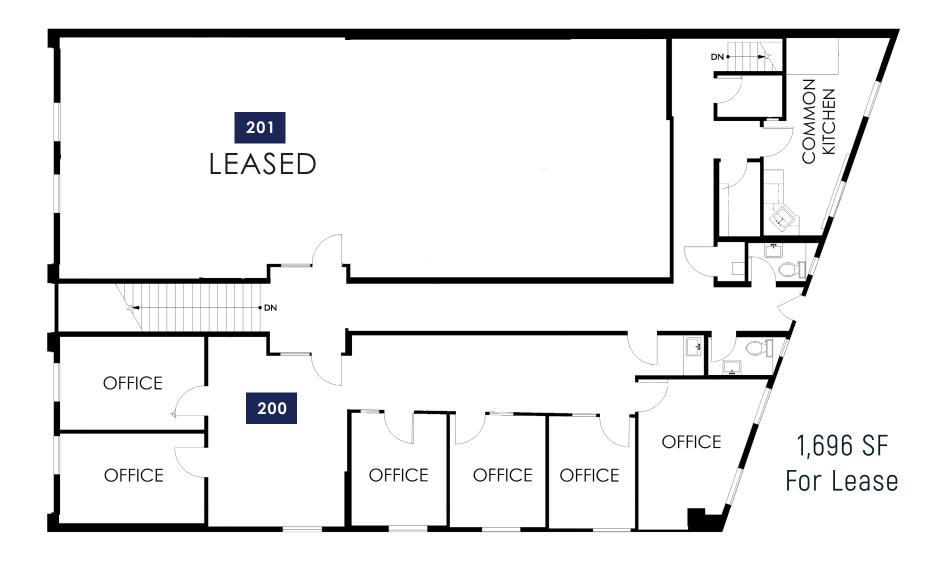

## Prime Downtown Kirkland office space on pedestrian-friendly Park Lane

Suite 200

1,696 SF

**Rental Rate** 

\$30.00 per SF NNN (2024 Est. \$12.72/SF)

**Building Type** 

Office/Retail - 2nd Floor Office Available

Stories

2 stories, no elevator

Free Employee Parking 1 block away at Peter Kirk Garage/Kikland Library, 84 new stalls 2 blocks away at the Wester Lot on 3rd Ave. (next to City Hall) & along Lake Ave. W

Building Upgrade Common Area remodeled in 2011; new roof & HVAC units in 2017

**Amenities** 

Common kitchen, walk outside to a wide array of shopping, dining & other amenities of Downtown Kirkland. Building is right next door to Cactus Restaurant

425.452.3052 | rgmcommercial.com

137 PARK LANE