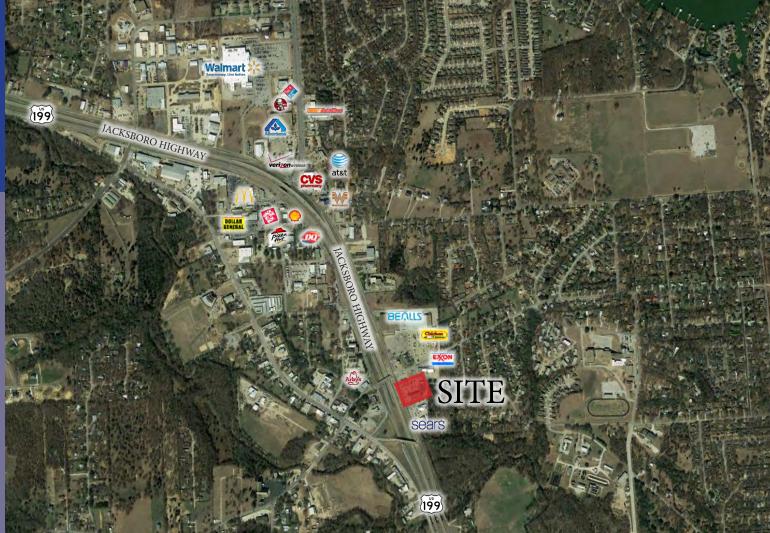

## Park Place Plaza 100-252 Park Place | Azle, TX

| Demographics      | 1-mile   | 3-mile   | 5-mile   |
|-------------------|----------|----------|----------|
| Population        | 4,618    | 19,428   | 35,417   |
| Households        | 1,636    | 6,786    | 12,328   |
| Average HH Income | \$69,489 | \$76,738 | \$89,970 |