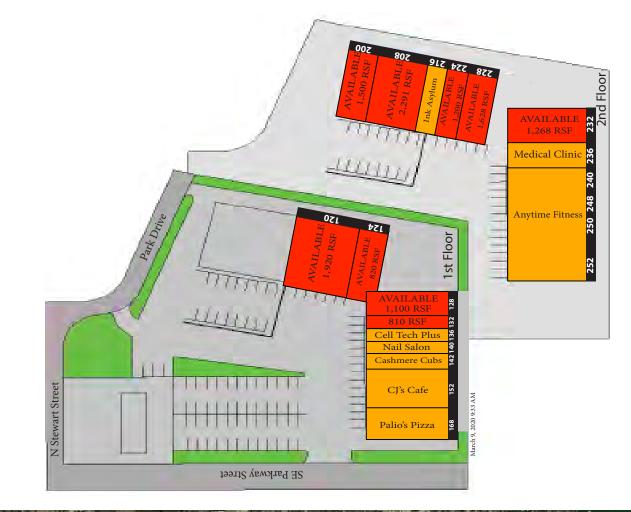

## Park Place Plaza 100-252 Park Place | Azle, TX

| Demographics      | 1-mile   | 3-mile   | 5-mile   |
|-------------------|----------|----------|----------|
| Population        | 4,618    | 19,428   | 35,417   |
| Households        | 1,636    | 6,786    | 12,328   |
| Average HH Income | \$69,489 | \$76,738 | \$89,970 |

| Туре        | Retail         |
|-------------|----------------|
| NNN's       | \$2.69         |
| Lease Rates | Call for Rates |

| Traffic Counts |            |  |
|----------------|------------|--|
| Highway 199    | 33,000 VPD |  |
| W Main Street  | 5,200 VPD  |  |