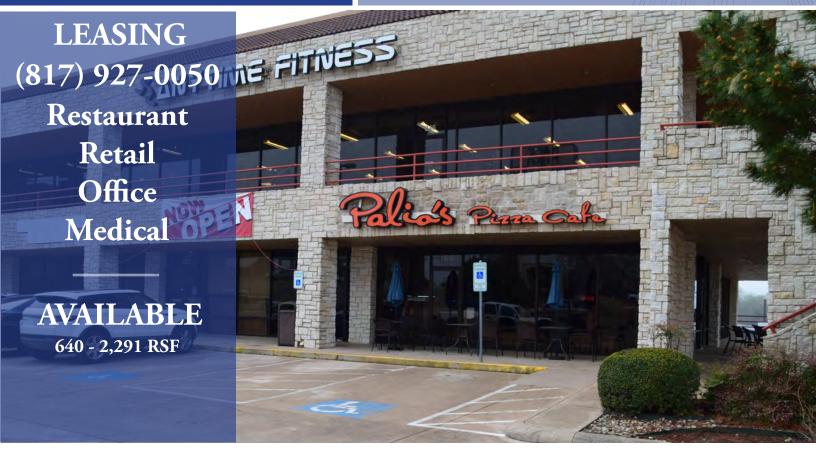

## Park Place Plaza 100-252 Park Place | Azle, TX

| Demographics      | 1-mile   | 3-mile   | 5-mile   |
|-------------------|----------|----------|----------|
| Population        | 4,618    | 19,428   | 35,417   |
| Households        | 1,636    | 6,786    | 12,328   |
| Average HH Income | \$69,489 | \$76,738 | \$89,970 |

| Туре        | Retail         |
|-------------|----------------|
| NNN's       | \$2.69         |
| Lease Rates | Call for Rates |

| Traffic Counts |            |  |
|----------------|------------|--|
| Highway 199    | 33,000 VPD |  |
| W Main Street  | 5,200 VPD  |  |