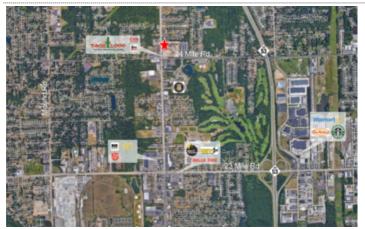

nship, MI 48316

Listing ID: Status: Property Type: Possible Uses: Gross Land Area: Sale Price: Unit Price: Sale Terms: 30278243 Active Vacant Land For Sale Retail 0.88 Acres \$425,000 \$482,954 Per Acre Cash to Seller

#### **Overview/Comments**

- Near the heart of Downtown Shelby District
- Van Dyke Frontage
- Across CVS
- Near 5 lane highway
- Sewer / Water





More Information Online http://www.cpix.net//listing/30278243

**QR Code** Scan this image with your mobile device:



#### **General Information**

Tax ID/APN:07-21-100-008Possible Uses:RetailSale Terms:Cash to Seller

#### Area & Location

Property Visibility:

#### Location

Address: County: Van Dyke, Shelby Township, MI 48316 Macomb

Excellent

MSA: Submarket: Detroit-Warren-Dearborn Macomb West



### **Property Images**



Aerial - Retail Area

## **Property Contacts**



**Barry Landau** Dominion Real Estate Advisors 248-399-9999 [O] blandau@dominionra.com

Page 2