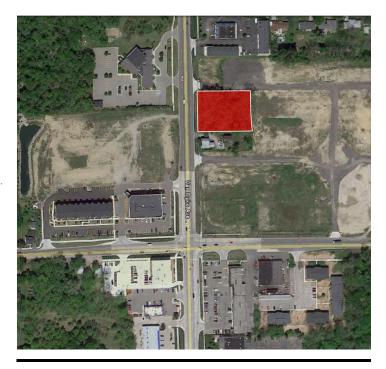

# **Vacant Land 0.88 AC** Van Dyke, Shelby Township, MI 48316

Listing ID: Status: Property Type: Possible Uses: Gross Land Area: Sale Price: Unit Price: Sale Terms: 30278243 Active Vacant Land For Sale Retail 0.88 Acres \$425,000 \$482,954 Per Acre Cash to Seller

#### **Overview/Comments**

- Near the heart of Downtown Shelby District
- Van Dyke Frontage
- Across CVS
- Near 5 lane highway
- Sewer / Water





More Information Online http://www.cpix.net//listing/30278243

**QR Code** Scan this image with your mobile device:



#### **General Information**

Tax ID/APN:07-21-100-008Possible Uses:RetailSale Terms:Cash to Seller

#### Area & Location

Property Visibility:

#### Location

Address: County: Van Dyke, Shelby Township, MI 48316 Macomb

Excellent

MSA: Submarket: Detroit-Warren-Dearborn Macomb West



### **Property Images**



Aerial - Retail Area

## **Property Contacts**



**Barry Landau** Dominion Real Estate Advisors 248-399-9999 [O] blandau@dominionra.com

Page 2