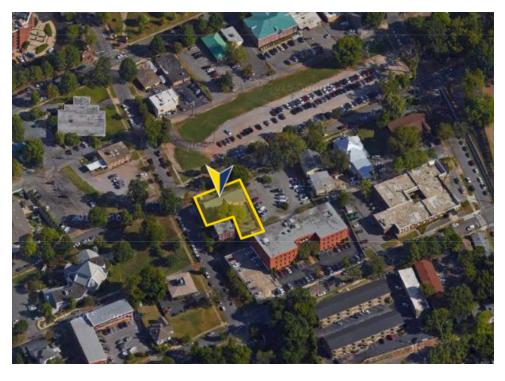

### **PROPERTY OVERVIEW**

Incredible Corner Office opportunity next to UAB

### PROPERTY HIGHLIGHTS

- The buildings design lends itself well to both a single end user as well as multiple tenants
- Conveniently located next to UAB
- Building has both onsite parking in the front and rear of property
- Multiple points of entry
- 23 onsite parking spots with additional street parking