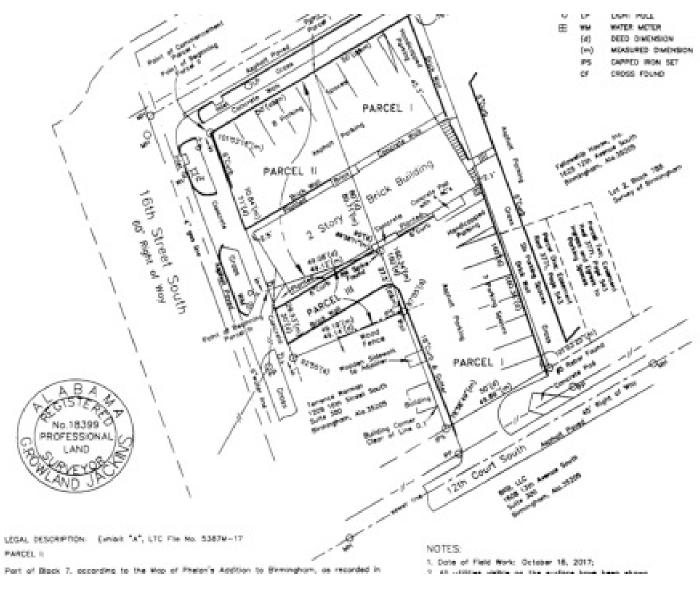

### **OFFERING SUMMARY**

Sale Price: \$740,880

Lot Size: 0.34 Acres

Building Size: 5,292 SF

Price / SF: \$140.00

### PROPERTY HIGHLIGHTS

- The buildings design lends itself well to both a single end user as well as multiple tenants
- Conveniently located next to UAB
- Building has both onsite parking in the front and rear of property
- Multiple points of entry
- 23 onsite parking spots with additional street parking