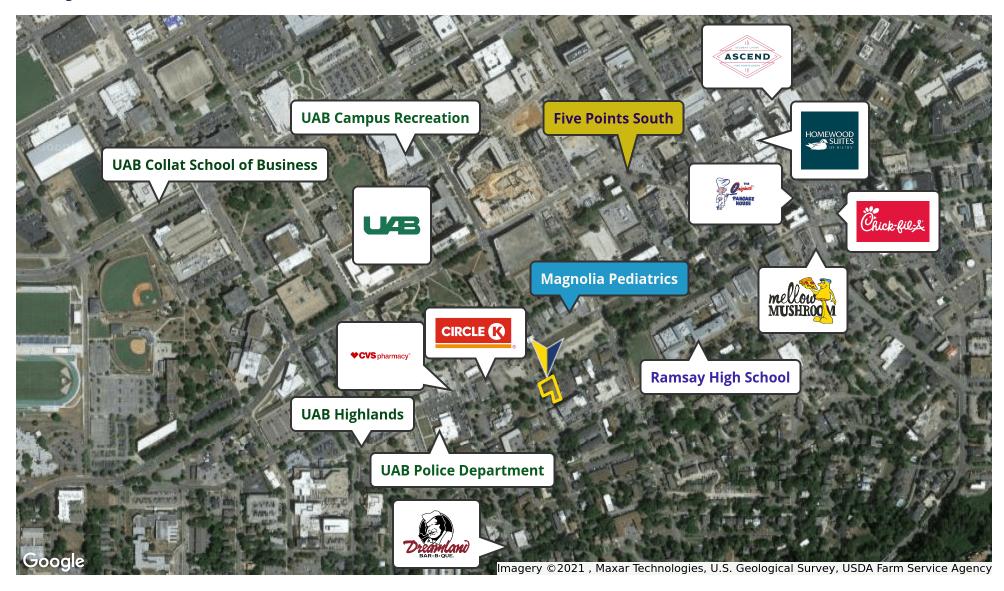

### **PROPERTY OVERVIEW**

Incredible Corner Office opportunity next to UAB

### PROPERTY HIGHLIGHTS

- The buildings design lends itself well to both a single end user as well as multiple tenants
- Conveniently located next to UAB
- Building has both onsite parking in the front and rear of property
- Multiple points of entry
- 23 onsite parking spots with additional street parking