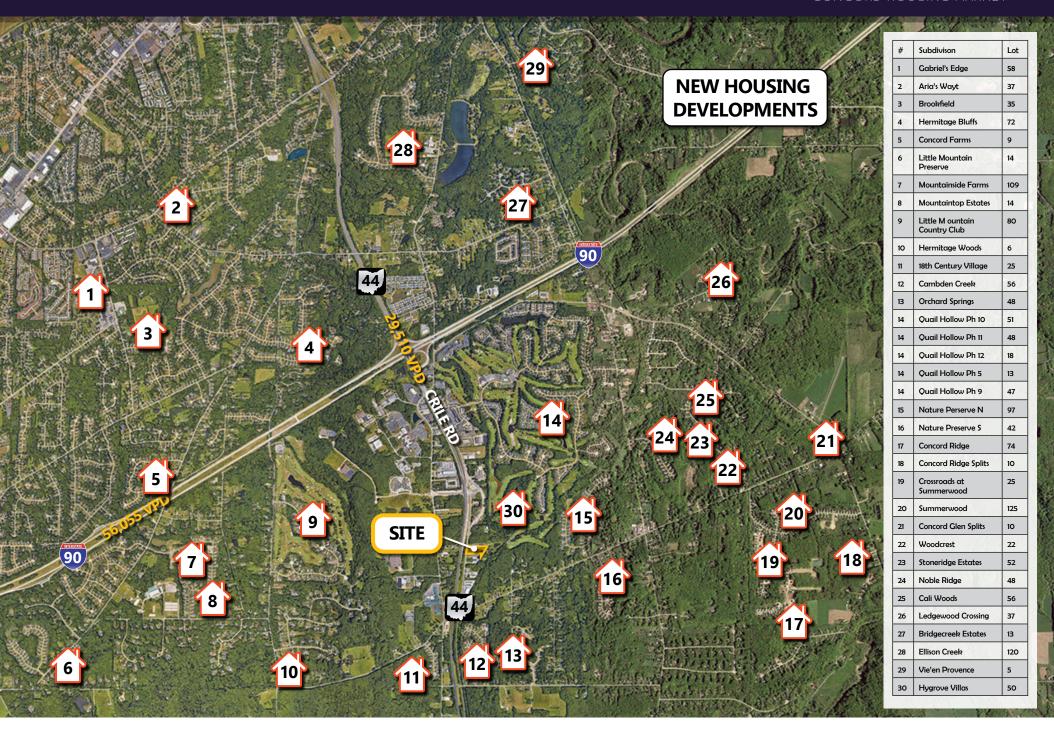

sidential growth trade area
- Capital Parkway Road project nearing completion for superior access
- Ideal retail space with a unique opportunity for warehouse/office

## TRADE AREA DEMOGRAPHICS

|            | POPULATION | AVG. HH INCOME | DAYTIME EMPLOYEES |
|------------|------------|----------------|-------------------|
| 7 Minutes  | 42,087     | \$100,890      | 18,896            |
| 15 Minutes | 184,561    | \$90,461       | 102,640           |
| 20 Minutes | 304,073    | \$84,721       | 155,486           |

QUICK LINKS (click to view)

3401 Richmond Rd., Suite 200 Beachwood, OH 44122 www.passovgroup.com

FOR MORE INFORMATION, CONTACT: 216.831.8100

David Stein / dstein@passovgroup.com • Steven Swope / sswope@passovgroup.com











FOR MORE INFORMATION, CONTACT: 216.831.8100