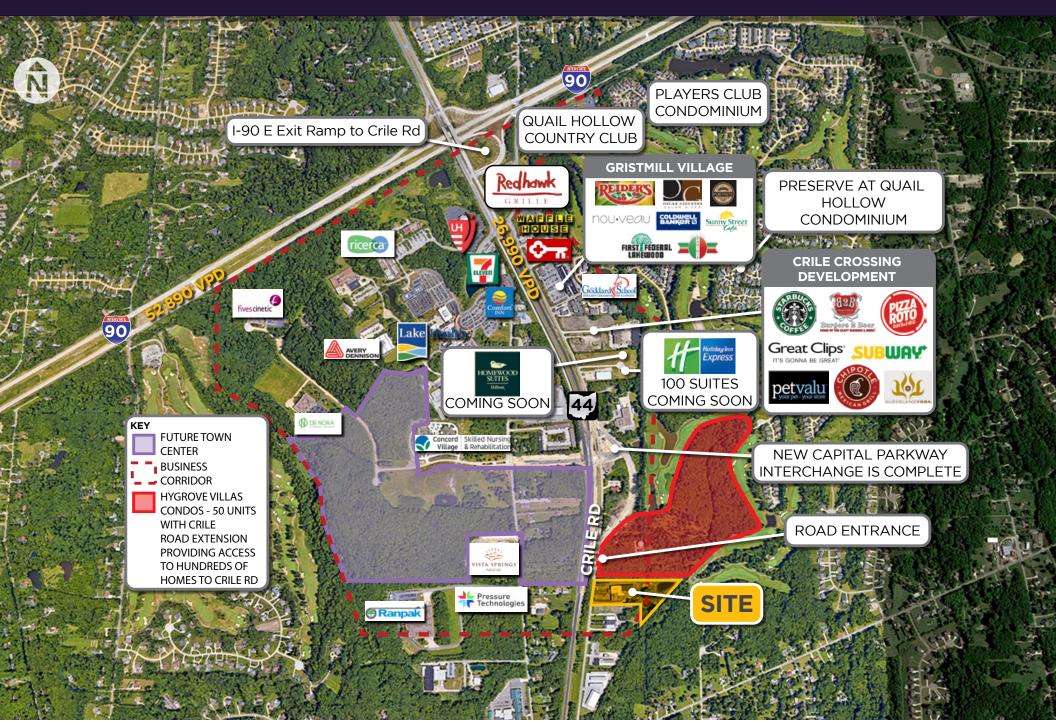

## **PROPERTY HIGHLIGHTS**

- As of 2014, Concord Township's population is 18,245 people. Since 2000, it has had a population growth of 46.76 percent.
- 1 mile average household income = \$146,685
- 60,003 SF retail shopping center anchored by Discount Drug Mart 'coming soon'
- Located within this exciting new retail & residential growth trade area
- Capital Parkway Road project nearing completion for superior access
- Ideal retail space with a unique opportunity for warehouse/office