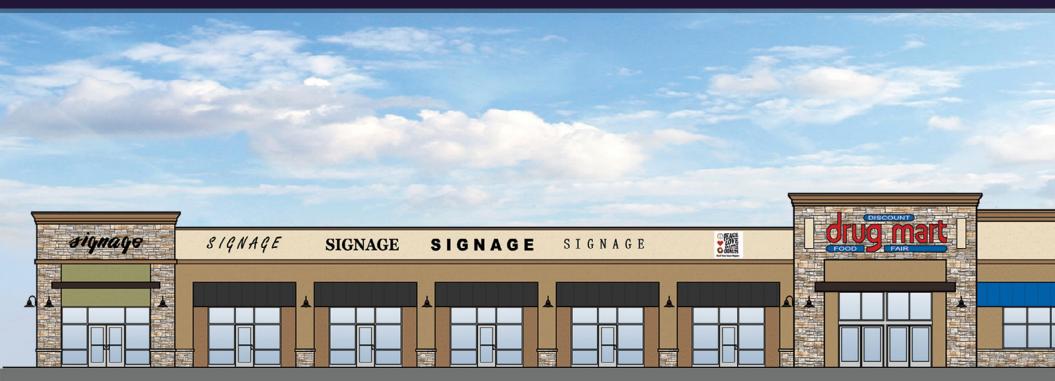

## **PROPERTY HIGHLIGHTS**

- As of 2014, Concord Township's population is 18,245 people. Since 2000, it has had a population growth of 46.76 percent.
- 1 mile average household income = \$146,685
- 60,003 SF retail shopping center anchored by Discount Drug Mart 'coming soon'
- Located within this exciting new retail & residential growth trade area
- Capital Parkway Road project nearing completion for superior access
- Ideal retail space with a unique opportunity for warehouse/office