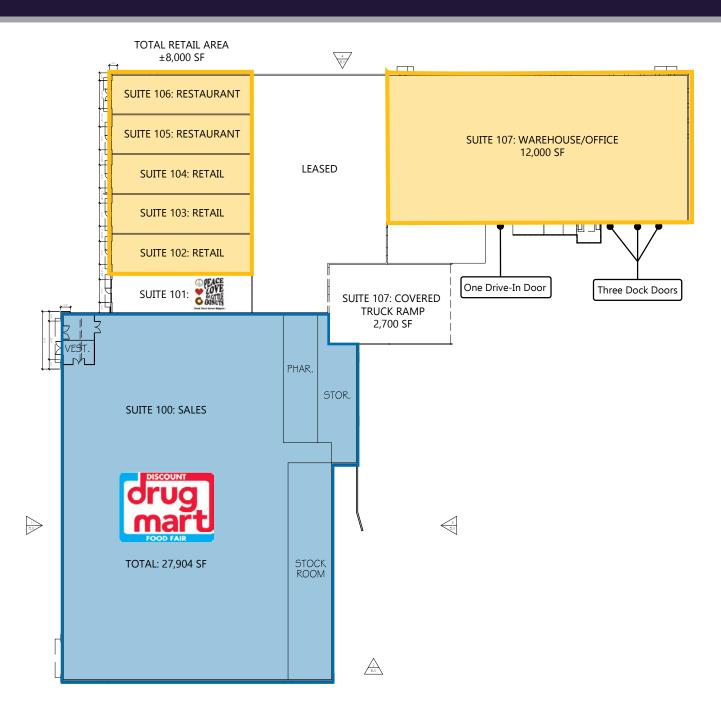

## **PROPERTY HIGHLIGHTS**

- As of 2014, Concord Township's population is 18,245 people. Since 2000, it has had a population growth of 46.76 percent.
- 1 mile average household income = \$146,685
- 60,003 SF retail shopping center anchored by Discount Drug Mart 'coming soon'
- Located within this exciting new retail & residential growth trade area
- Capital Parkway Road project nearing completion for superior access
- Ideal retail space with a unique opportunity for warehouse/office