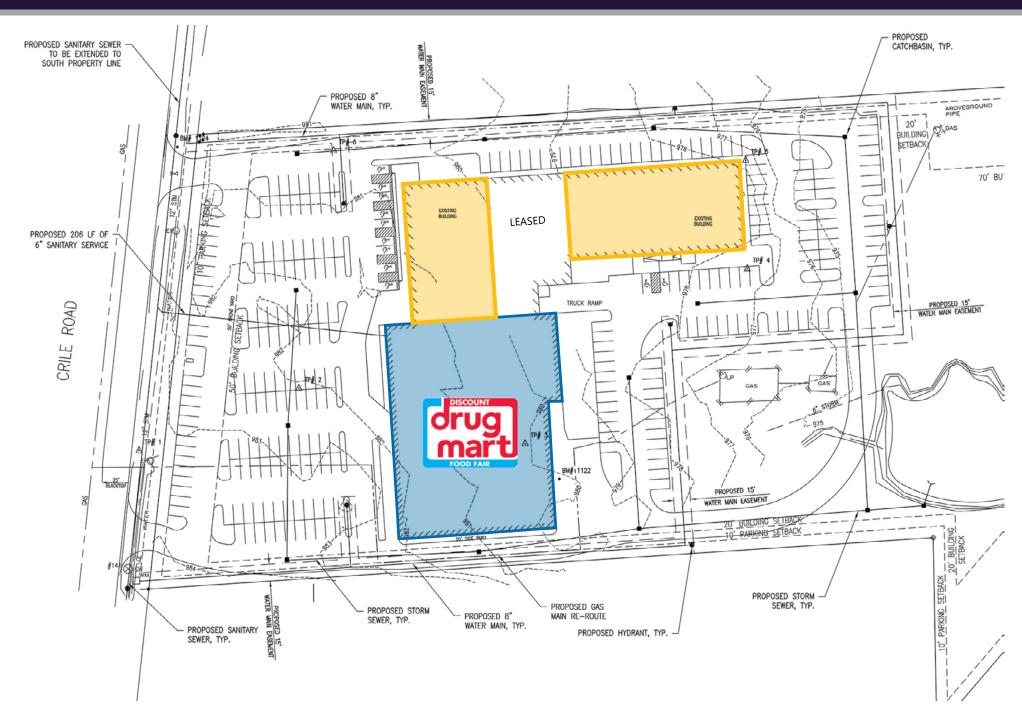

## **PROPERTY HIGHLIGHTS**

- As of 2014, Concord Township's population is 18,245 people. Since 2000, it has had a population growth of 46.76 percent.
- 1 mile average household income = \$146,685
- 60,003 SF retail shopping center anchored by Discount Drug Mart 'coming soon'
- Located within this exciting new retail & residential growth trade area
- Capital Parkway Road project nearing completion for superior access
- Ideal retail space with a unique opportunity for warehouse/office