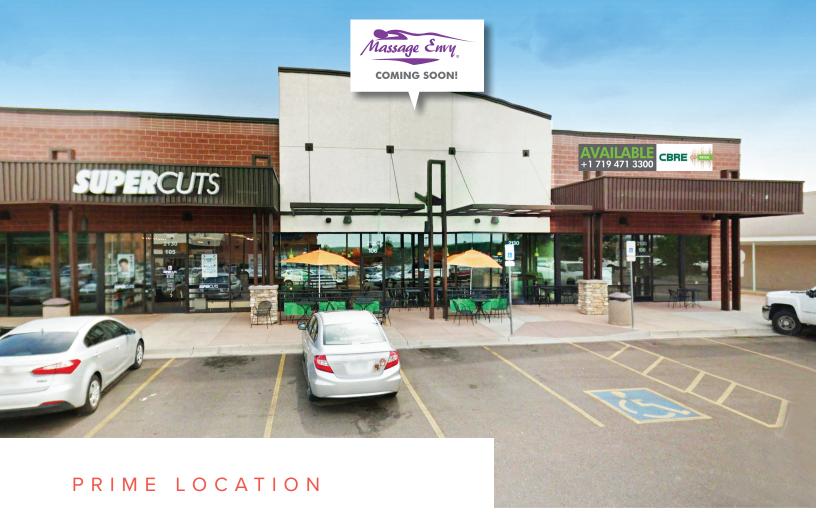

# Quick Serve Restaurant End-Cap Unit!

### QUICK SERVE RESTAURNAT SPACE FOR LEASE

Broadmoor Towne Center only has one more space available in a prime location at the main entrance to the shopping center. Space offers sidewalk dining area with high visibility and amazing mountain views. This major shopping center is located at the southeast corner of Southgate Road and East Cheyenne Road, extending down South Nevada Avenue to Lake Avenue. National tenants include Home Depot, Ross, PetsMart, Michael's, Bed Bath & Beyond, Red Robin, Chipotle, with Ulta, and Old Navy now open, and Massage Envy coming soon!

## SPACE AVAILABLE

2130 Southgate, Suite 108 1,800 SF