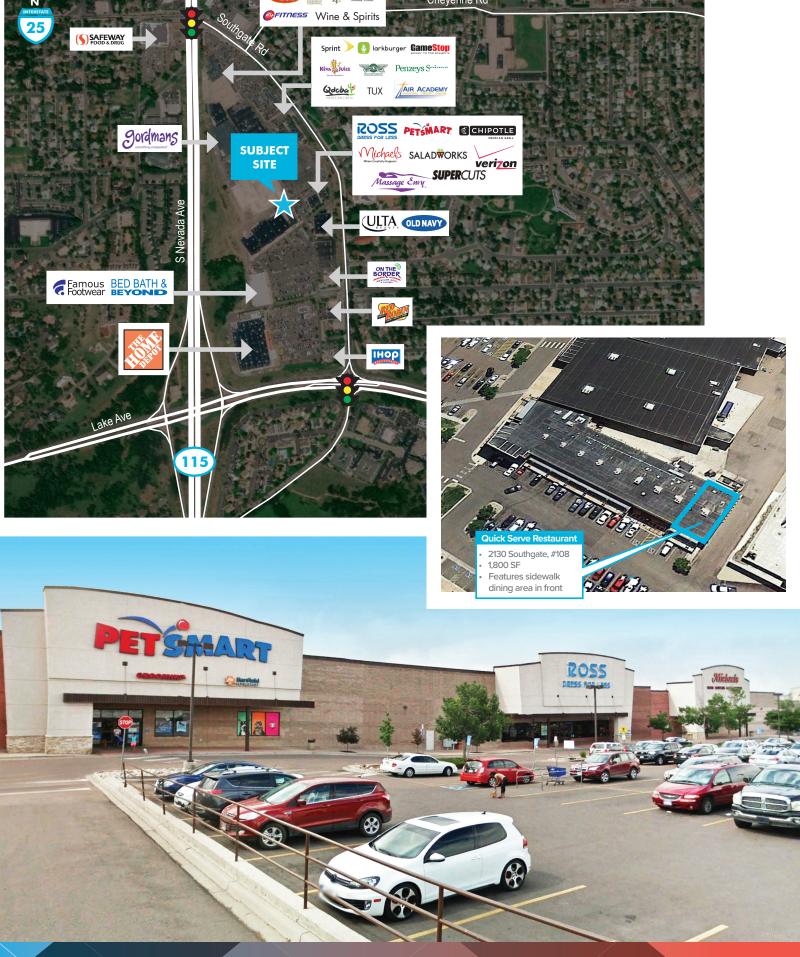

### QUICK SERVE RESTAURNAT SPACE FOR LEASE

Broadmoor Towne Center only has one more space available in a prime location at the main entrance to the shopping center. Space offers sidewalk dining area with high visibility and amazing mountain views. This major shopping center is located at the southeast corner of Southgate Road and East Cheyenne Road, extending down South Nevada Avenue to Lake Avenue. National tenants include Home Depot, Ross, PetsMart, Michael's, Bed Bath & Beyond, Red Robin, Chipotle, with Ulta, and Old Navy now open, and Massage Envy coming soon!

## SPACE AVAILABLE

2130 Southgate, Suite 108 1,800 SF