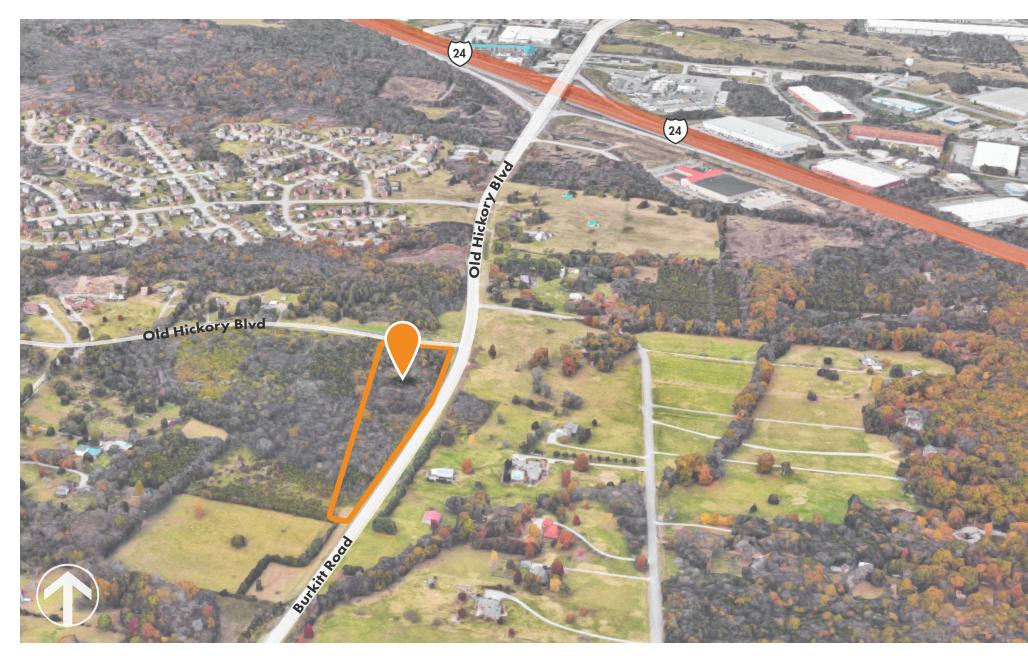

#### **PROPERTY DETAILS**

| Location  | Burkitt Rd & Old Hickory Blvd<br>Antioch, TN 37213 |
|-----------|----------------------------------------------------|
| County    | Davidson                                           |
| Site Size | ±5.01 Acres                                        |
| Zoning    | Currently Zoned Agriculture                        |
| Parcel    | Map 183   Parcels 84 & 78                          |
| Frontage  | ±1,175' Frontage on Burkitt Rd                     |

## LOCATION HIGHLIGHTS

- Excellent access to I-24 via Old Hickory Blvd
- Fast growing communities of Nolensville, Antioch and LaVergne
- Located between the new Carothers Crossing subdivision and I-24
- Brand new Cane Ridge High School 3 miles away on Old Hickory Blvd
- Parcel is up to 250' deep with ±1,175' of road frontage on Burkitt Rd