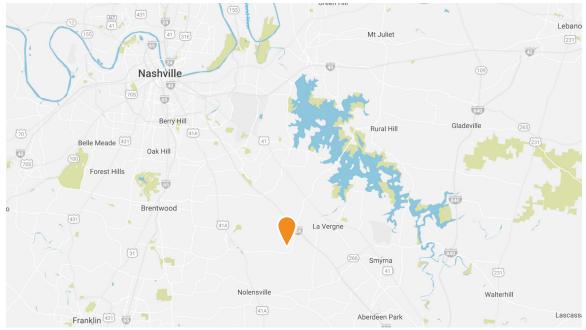

#### **PROPERTY DETAILS**

| Location  | Burkitt Rd & Old Hickory Blvd<br>Antioch, TN 37213 |
|-----------|----------------------------------------------------|
| County    | Davidson                                           |
| Site Size | ±5.01 Acres                                        |
| Zoning    | Currently Zoned Agriculture                        |
| Parcel    | Map 183   Parcels 84 & 78                          |
| Frontage  | ±1,175' Frontage on Burkitt Rd                     |