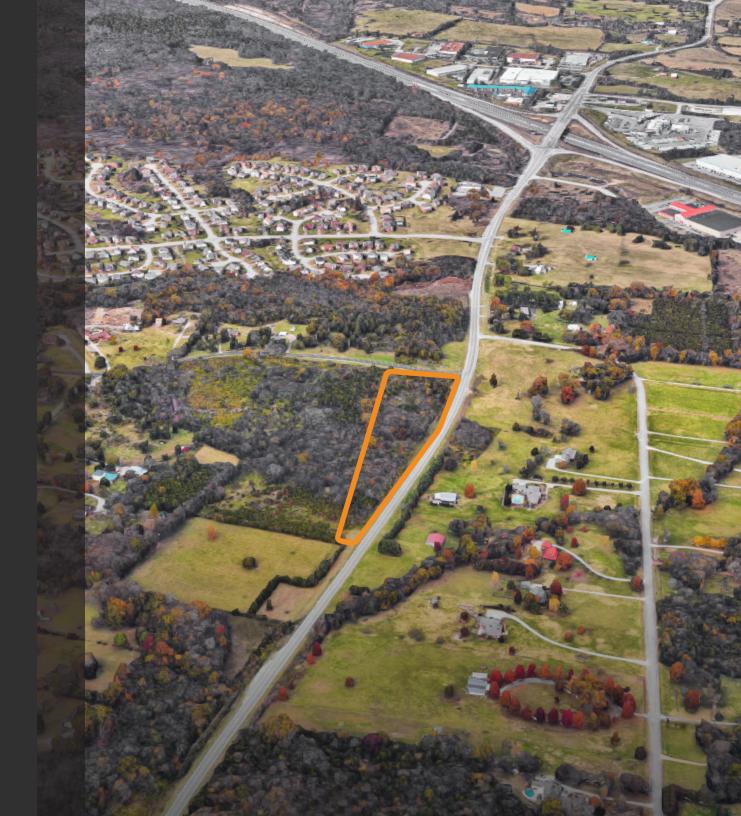

#### **PROPERTY DETAILS**

| Location  | Burkitt Rd & Old Hickory Blvd<br>Antioch, TN 37213 |
|-----------|----------------------------------------------------|
| County    | Davidson                                           |
| Site Size | ±5.01 Acres                                        |
| Zoning    | Currently Zoned Agriculture                        |
| Parcel    | Map 183   Parcels 84 & 78                          |
| Frontage  | ±1,175' Frontage on Burkitt Rd                     |

## LOCATION HIGHLIGHTS

- Excellent access to I-24 via Old Hickory Blvd
- Fast growing communities of Nolensville, Antioch and LaVergne
- Located between the new Carothers Crossing subdivision and I-24
- Brand new Cane Ridge High School 3 miles away on Old Hickory Blvd
- Parcel is up to 250' deep with ±1,175' of road frontage on Burkitt Rd