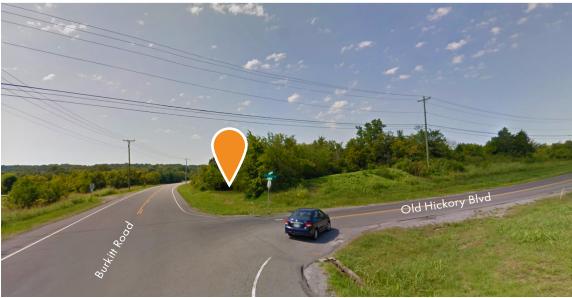

## LOCATION HIGHLIGHTS

- Excellent access to I-24 via Old Hickory Blvd
- Fast growing communities of Nolensville, Antioch and LaVergne
- Located between the new Carothers Crossing subdivision and I-24
- Brand new Cane Ridge High School 3 miles away on Old Hickory Blvd
- Parcel is up to 250' deep with ±1,175' of road frontage on Burkitt Rd