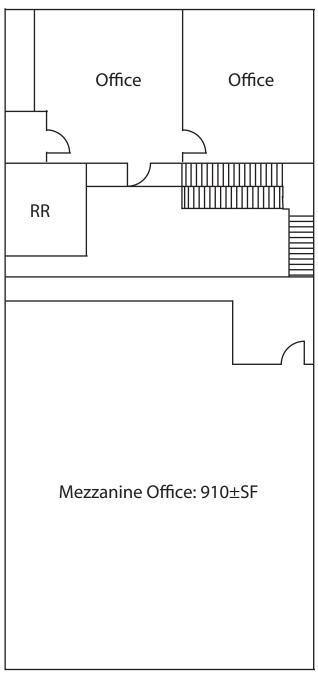

## **FLOOR PLANS**

#### SECOND FLOOR

All information furnished regarding property for sale, rental or financing is from sources deemed reliable, but no warranty or representation is made to the accuracy thereof and same is submitted to errors, omissions, change of price, rental or other conditions prior to sale, lease or financing or withdrawal without notice. No liability of any kind is to be imposed on the broker herein.

### LISTING DATA

AVAILABLE SF: 1,687±SF

PROPERTY TYPE : Office / Condominium Unit

- Two story office space with reception area
- Three (3) private offices
- Private restroom
- 910±SF of open mezzanine office
- Parking allocated in front and rear of unit
- Flexible terms
- Local ownership