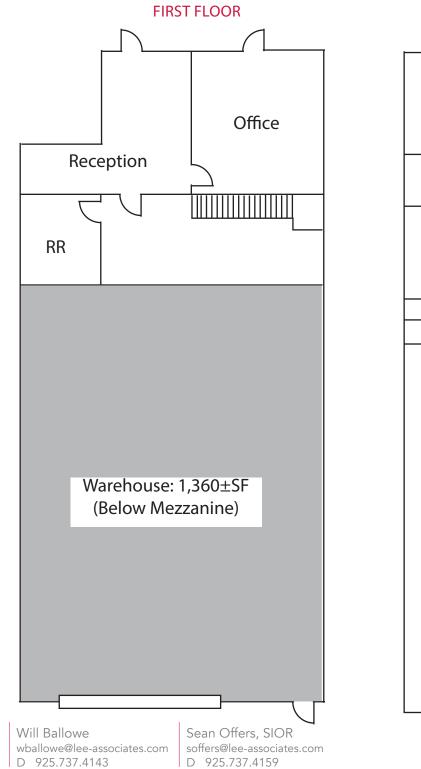

## **FLOOR PLANS**

### LISTING DATA

AVAILABLE SF: 1,687±SF

PROPERTY TYPE : Office / Condominium Unit

- Two story office space with reception area
- Three (3) private offices
- Private restroom
- 910±SF of open mezzanine office
- Parking allocated in front and rear of unit
- Flexible terms
- Local ownership