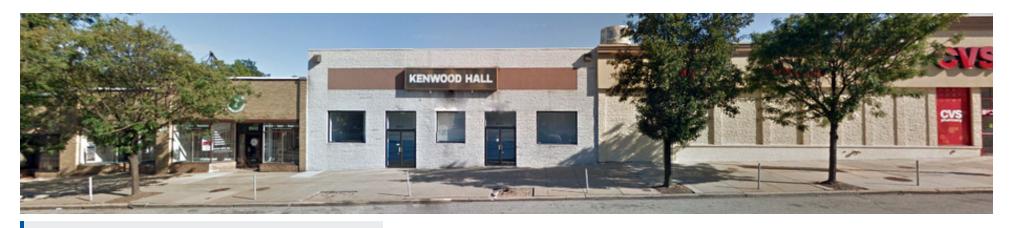

#### **PROPERTY SUMMARY**

Available SF: 8,120 SF

**Lease Rate:** \$12.00 SF/yr (NNN)

**Lot Size:** 3.8 Acres

**Building Size:** 37,090 SF

Year Built: 1938

**Zoning:** BL, County

**Sub Market:**Baltimore Northeast

### **PROPERTY OVERVIEW**

8,120 (+/-) SF former Bingo Hall

#### PROPERTY HIGHLIGHTS

- 8,120 SF available
- · Ample parking
- Join: CVS & Pizza Hut
- Former Bingo can be used as banquet hall, trade school, furniture outlet, etc.
- B-2 Zoning
- Close proximity to Route 1, I-695 and I-95