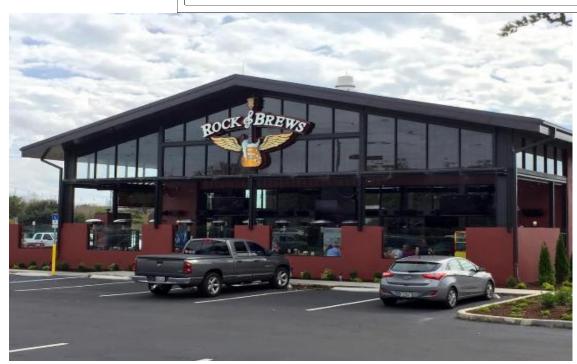

## Pad Sites or Multi Tenant Building For Lease Red Bug Lake & Mikler Road Oviedo, FL 32765

Bank, Restaurant, Office, or Retail Outparcels

JOIN ROCK N' BREWS & MACARONI GRILL

- Centrally located in Oviedo (NE Orlando) at the southeast corner of Red Bug Lake Road and Mikler Road, a signalized intersection.
- 2 Pad sites 6,000 SF (or 6,000 SF Multi-Tenant Building) and 7,500 SF Available For Lease.
- All site work completed including monument sign.
- Approximately 1 mile east of Tuskawilla Road and 1 mile west of the Oviedo Mall.
- Minutes from downtown Orlando, I-4, the Central Florida Greenway (SR 417), the Orlando Sanford International Airports, The University of Central Florida, and Seminole Community College.
- Traffic Count: 39,000 VPD on Red Bug Lake.