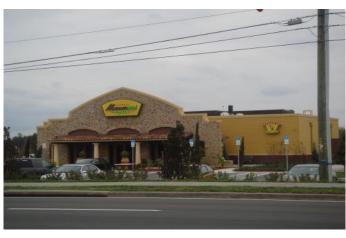

## Pad Sites or Multi Tenant Building For Lease Red Bug Lake & Mikler Road Oviedo, FL 32765

Bank, Restaurant, Office, or Retail Outparcels

JOIN ROCK N' BREWS & MACARONI GRILL

- Centrally located in Oviedo (NE Orlando) at the southeast corner of Red Bug Lake Road and Mikler Road, a signalized intersection.
- 2 Pad sites 6,000 SF (or 6,000 SF Multi-Tenant Building) and 7,500 SF Available For Lease.
- All site work completed including monument sign.
- Approximately 1 mile east of Tuskawilla Road and 1 mile west of the Oviedo Mall.
- Minutes from downtown Orlando, I-4, the Central Florida Greenway (SR 417), the Orlando Sanford International Airports, The University of Central Florida, and Seminole Community College.
- Traffic Count: 39,000 VPD on Red Bug Lake.