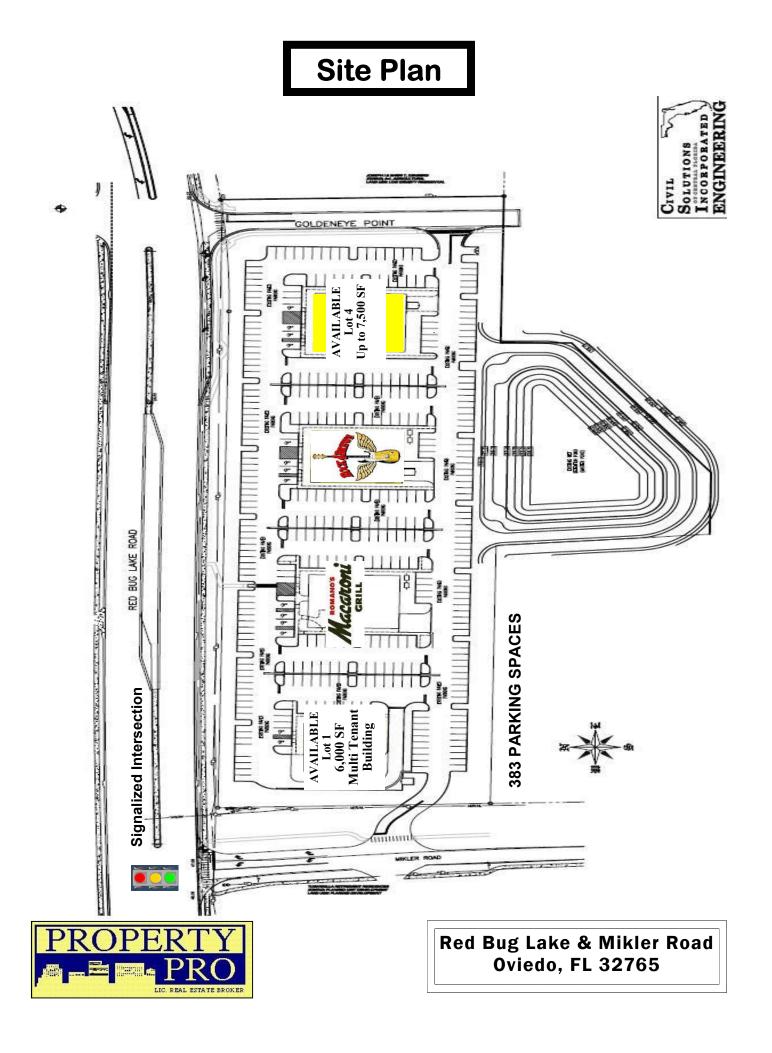

## Pad Sites or Multi Tenant Building For Lease Red Bug Lake & Mikler Road Oviedo, FL 32765

Bank, Restaurant, Office, or Retail Outparcels

JOIN ROCK N' BREWS & MACARONI GRILL

- Centrally located in Oviedo (NE Orlando) at the southeast corner of Red Bug Lake Road and Mikler Road, a signalized intersection.
- 2 Pad sites 6,000 SF (or 6,000 SF Multi-Tenant Building) and 7,500 SF Available For Lease.
- All site work completed including monument sign.
- Approximately 1 mile east of Tuskawilla Road and 1 mile west of the Oviedo Mall.
- Minutes from downtown Orlando, I-4, the Central Florida Greenway (SR 417), the Orlando Sanford International Airports, The University of Central Florida, and Seminole Community College.
- Traffic Count: 39,000 VPD on Red Bug Lake.

Red Bug Lake & Mikler Road Oviedo, FL 32765