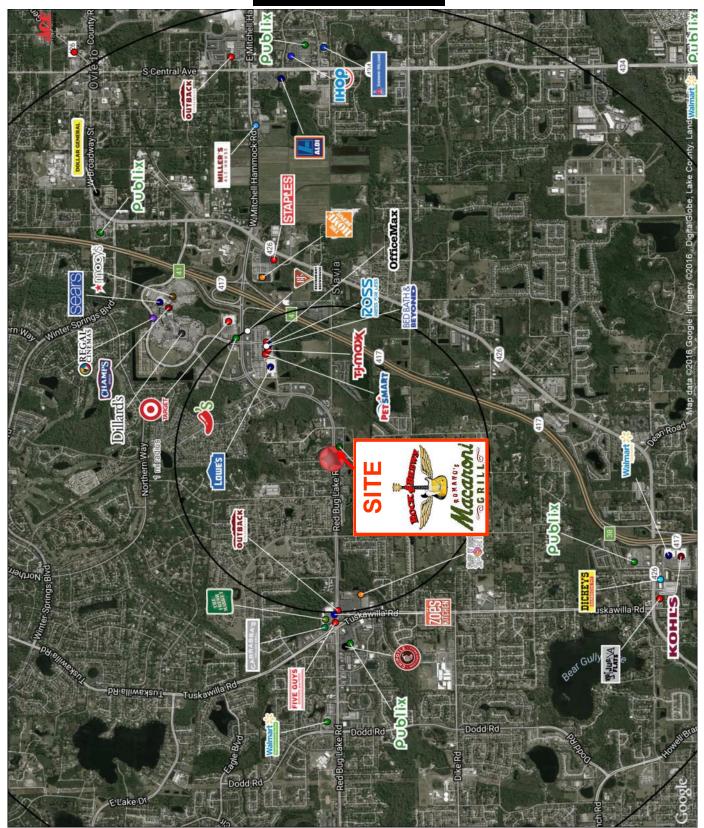

## Pad Sites or Multi Tenant Building For Lease Red Bug Lake & Mikler Road Oviedo, FL 32765

Bank, Restaurant, Office, or Retail Outparcels

JOIN ROCK N' BREWS & MACARONI GRILL

- Centrally located in Oviedo (NE Orlando) at the southeast corner of Red Bug Lake Road and Mikler Road, a signalized intersection.
- 2 Pad sites 6,000 SF (or 6,000 SF Multi-Tenant Building) and 7,500 SF Available For Lease.
- All site work completed including monument sign.
- Approximately 1 mile east of Tuskawilla Road and 1 mile west of the Oviedo Mall.
- Minutes from downtown Orlando, I-4, the Central Florida Greenway (SR 417), the Orlando Sanford International Airports, The University of Central Florida, and Seminole Community College.
- Traffic Count: 39,000 VPD on Red Bug Lake.

## **2017 Demographics**

|                   | 81             |                |                |
|-------------------|----------------|----------------|----------------|
|                   | <u>3 Miles</u> | <u>5 Miles</u> | <u>7 Miles</u> |
| Population        | 65,063         | 214,105        | 361,856        |
| Average HH Income | \$98,410       | \$78,179       | \$77,629       |
| Households        | 25,066         | 82,397         | 138,684        |
| Employees         | 18,721         | 67,754         | 133,892        |