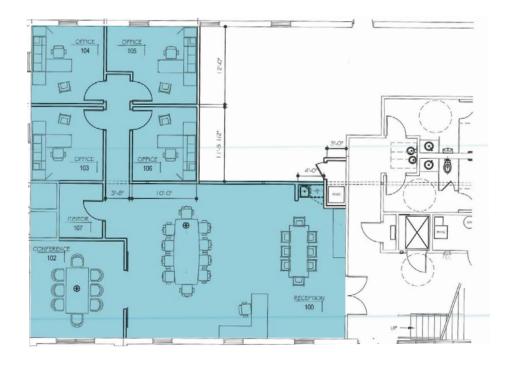

#### Floor Plan - First Floor

Suite 100 - 2,160 SF

Cushman & Wakefield Copyright 2015. No warranty or representation, express or implied, is made to the accuracy or completeness of the information contained herein, and same is submitted subject to errors, omissions, change of price, rental or other conditions, withdrawal without notice, and to any special listing conditions imposed by the property owner(s). As applicable, we make no representation as to the condition of the property (or properties) in question.