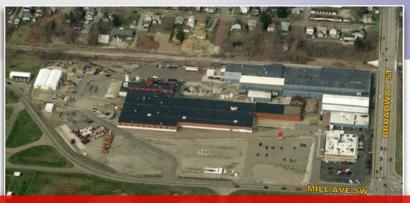

## 226,975 SQ.FT. WAREHOUSE, OFFICE, PRODUCTION FOR SALE

338 Broadway St S, New Philadelphia, OH, 44663

Directions: I-77 to exit #81/US-250/OH-39/New Philadelphia onto US-250 E toward Uhrichsville, take OH-800 N/OH-416/New Philadelphia/Tuscarawas exit, turn left onto S Broadway St.

| SITE INFO                                                                                                                         |            |  |  |  |
|-----------------------------------------------------------------------------------------------------------------------------------|------------|--|--|--|
| Acre(s):                                                                                                                          | 17.48      |  |  |  |
| Frontage:                                                                                                                         |            |  |  |  |
| Depth:                                                                                                                            |            |  |  |  |
| County:                                                                                                                           | Tuscarawas |  |  |  |
| Township:                                                                                                                         |            |  |  |  |
| Zoning:                                                                                                                           | Industrial |  |  |  |
| Торо:                                                                                                                             | Level      |  |  |  |
| Nearby Hwy:                                                                                                                       | US-250     |  |  |  |
| Distance:                                                                                                                         | >1/4 mile  |  |  |  |
| Traffic Count:                                                                                                                    |            |  |  |  |
| Bus Lines:                                                                                                                        |            |  |  |  |
| Rail Name:                                                                                                                        |            |  |  |  |
| Miscellaneous: Easy access to State Route 250 and I -77. Partially fenced grounds. Heavy industrial facility. Multiple buildings. |            |  |  |  |
| Easy access to building                                                                                                           |            |  |  |  |

226,975 SQ.FT. OF **MANUFACTURING, OFFICE, & PRODUCTION FOR SALE** 

338 Broadway St S New Philadelphia, Ohio 44663

- 17.48 Acres
- 3 To 40 Ton Cranes
- **Heavy Electric**
- **Numerous Free Stand Buildings** For Office, Warehouse & Manufacturing
- Could Be Multiple Tenants
- Easy Access Via U.S. 250 To I-77
- Potential Rail Spur On Site