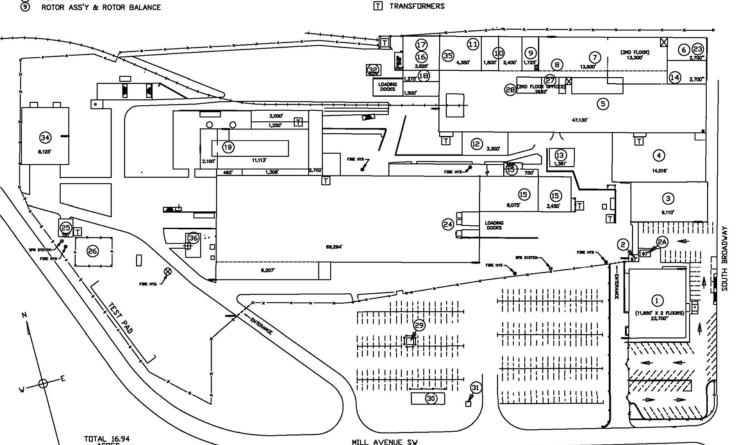

Docks:

Owner would also consider leasing all or part of property to credit worthy tenant.

OH Doors:

Construction:

MAIN OFFICE GUARD HOUSE VENDOR MEETING ROOM INDUSTRIAL ENGINEERING, TOOLING, PRODUCTION CONTROL, PRODUCT DEVELOPMENT AND

QUALITY CONTROL STEEL STORAGE, CUT AND FORM **FABRICATION** MAINTENANCE DEPARTMENT

MACHINE SHOP CLEANING TANK

ROTOR ASS'Y & ROTOR BALANCE

UPDATED APRIL 26, 2010

FAN ASSEMBLY FAN TESTING SHOT BLAST AREA WELD STORAGE (SAND SHED) OIL STORAGE FAN TESTING LABORATORY CRATING CARPENTER SHOP SHIPPING

MINE FAN ASSEMBLY

STORAGE-MAINTENANCE RECEIVING X-RAY 5000 KVA STATION TOOLING SUPPLIES (CAROUSEL) INSIDE STORES (CAROUSEL) GAS WELL DIL TANK AND RESERVOIR

EAST OHIO GAS CONTROLS PAINT STORAGE BUTLER BUILDING PAINT BOOTHS

\$1,500,000

HOWDEN BUFFALO INC.

NEW PHILADELPHIA DIVISION

NEW PHILADELPHIA, DHID FIRE PROTECTION SYSTEM

> Marketed By: Steve Marcelli Cell: 330-327-5834

TOTAL FOOTAGE

OFFICE BLD: 25,864 SQ-FT

PLANT: 239,997 SQ-FT