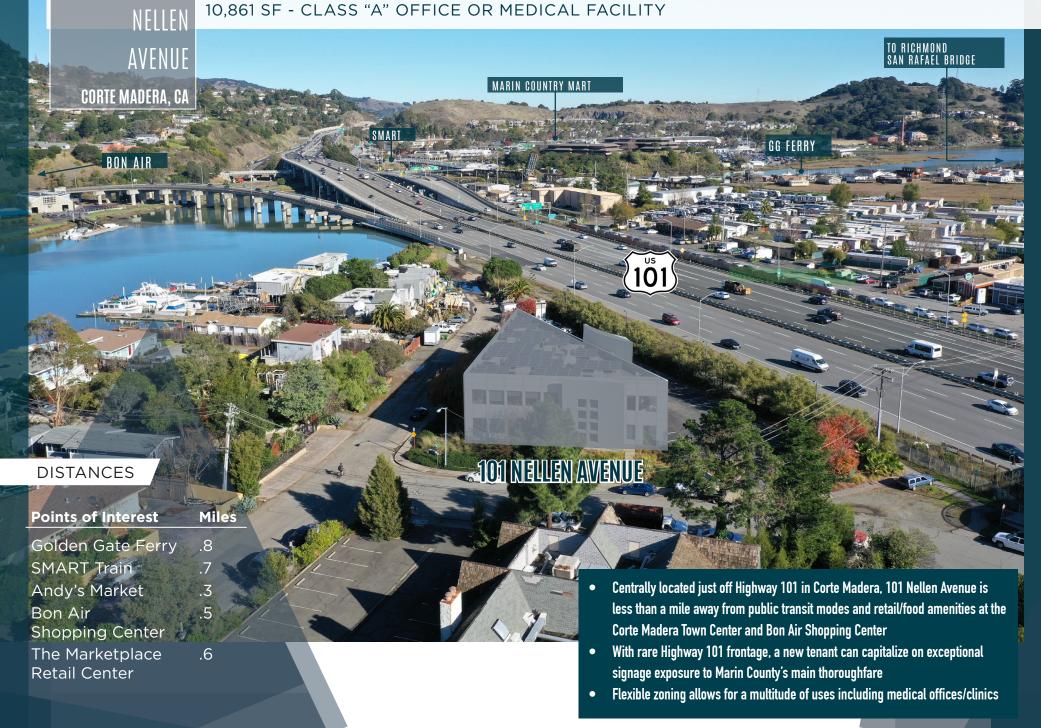

- High identity Marin County location
- 4 onsite parking spaces per 1,000 SF leased
- C-3 (highway commercial) zoning district
- Medical uses permitted
- Click here for zoning information

# 101 NELLEN POINT EXECUTIVE CENTER 10,861 SF - CLASS "A" OFFICE OR MEDICAL FACILITY NELLEN AVENUE CLICK HERE FOR VIDEO LINK CORTE MADERA, CA TOWN CENTER ANDY'S MARKET 10<sub>1</sub> 101 NELLEN AWENUE