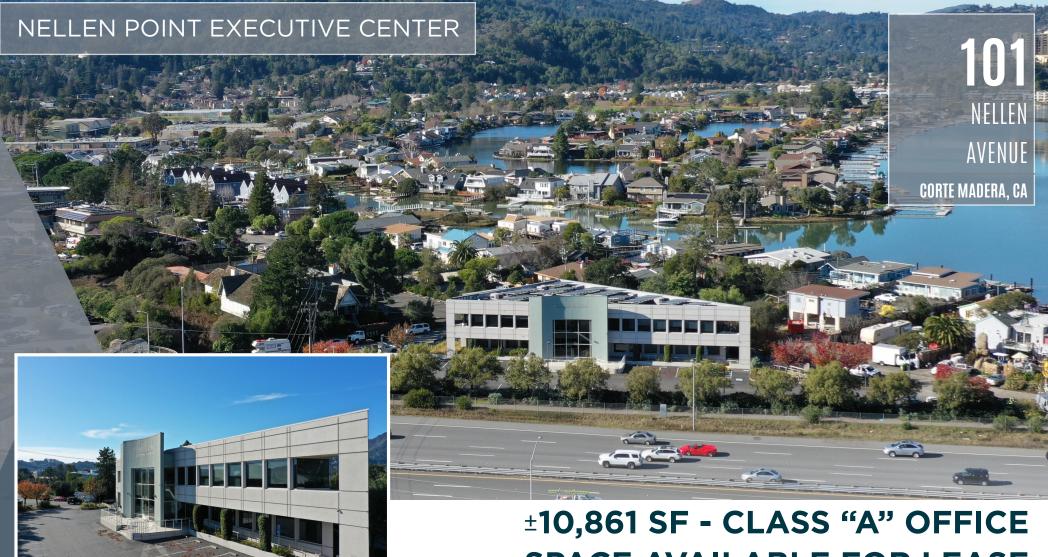

#### **PROJECT HIGHLIGHTS:**

- ±10,861 SF, 2 story office property for lease
- Potential to demise to 1,500 SF
- Excellent exterior signage opportunity to Hwy 101
- Strategic central Marin location near public transit
- Tenant improvements available

# 101 NELLEN POINT EXECUTIVE CENTER 10,861 SF - CLASS "A" OFFICE OR MEDICAL FACILITY NELLEN AVENUE CLICK HERE FOR VIDEO LINK CORTE MADERA, CA TOWN CENTER ANDY'S MARKET 10<sub>1</sub> 101 NELLEN AWENUE