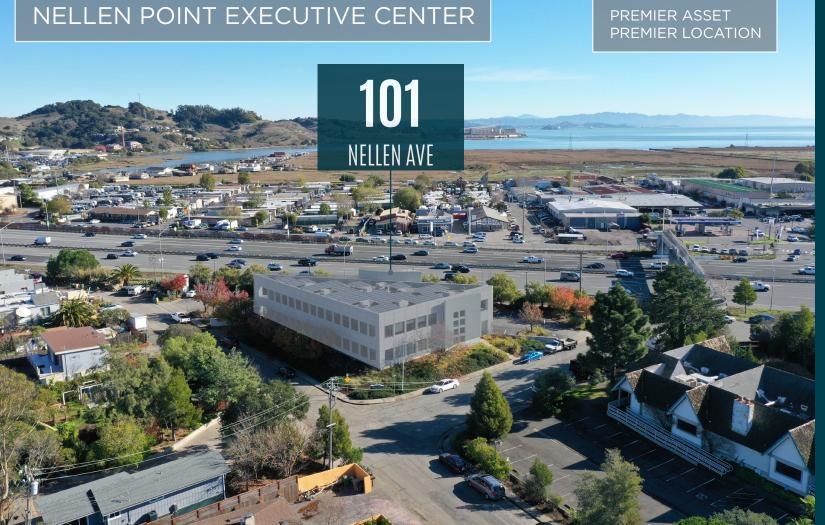

## 101 NELLEN POINT EXECUTIVE CENTER

# 101 NELLEN POINT EXECUTIVE CENTER 10,861 SF - CLASS "A" OFFICE OR MEDICAL FACILITY NELLEN AVENUE CLICK HERE FOR VIDEO LINK CORTE MADERA, CA TOWN CENTER ANDY'S MARKET 10<sub>1</sub> 101 NELLEN AWENUE