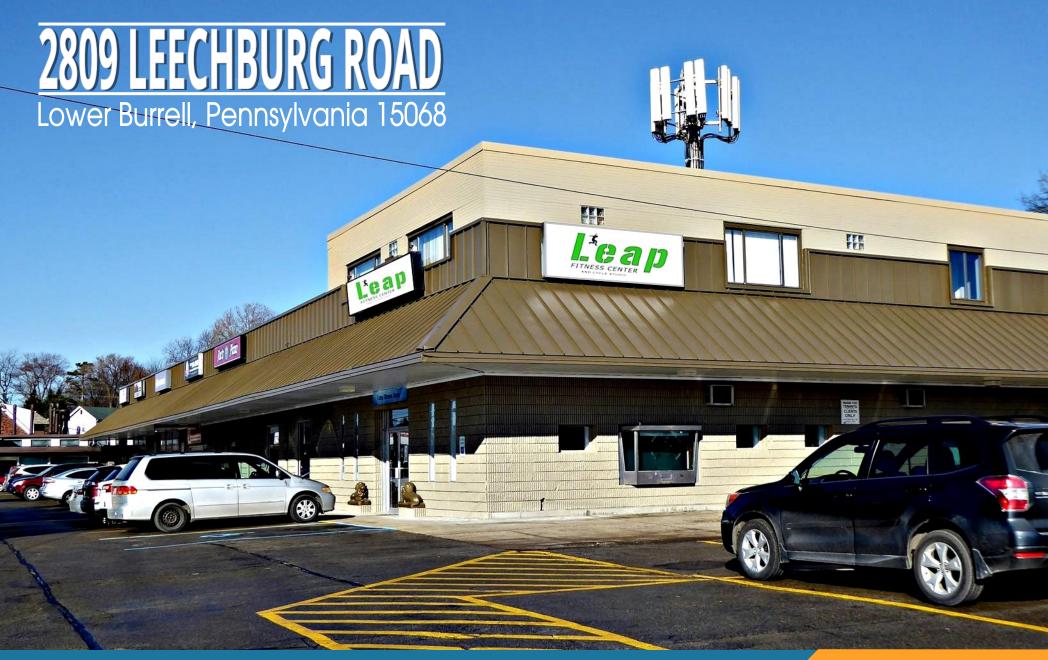

FOR SALE | KEYSTONE PLACE 21,500± SF Fully Leased Retail Shopping Plaza

## **2809 LEECHBURG ROAD**Lower Burrell, Pennsylvania 15068

- 21,500± SF Retail Shopping Plaza
- The plaza was constructed in the 1950's and renovated in 2018/2019
- Roof replacement in 2017/2018
- Conveniently located with excellent visibility and signage
- 167 parking spaces, plus additional adjacent parking available
- Parcel ID 17-03-11-0-029
- \* Zoned Commercial
- Situated on ±1.71 acres
- **\* FULLY LEASED**
- NOI is approximately \$119,000
- \* FOR SALE AT \$1,400,000