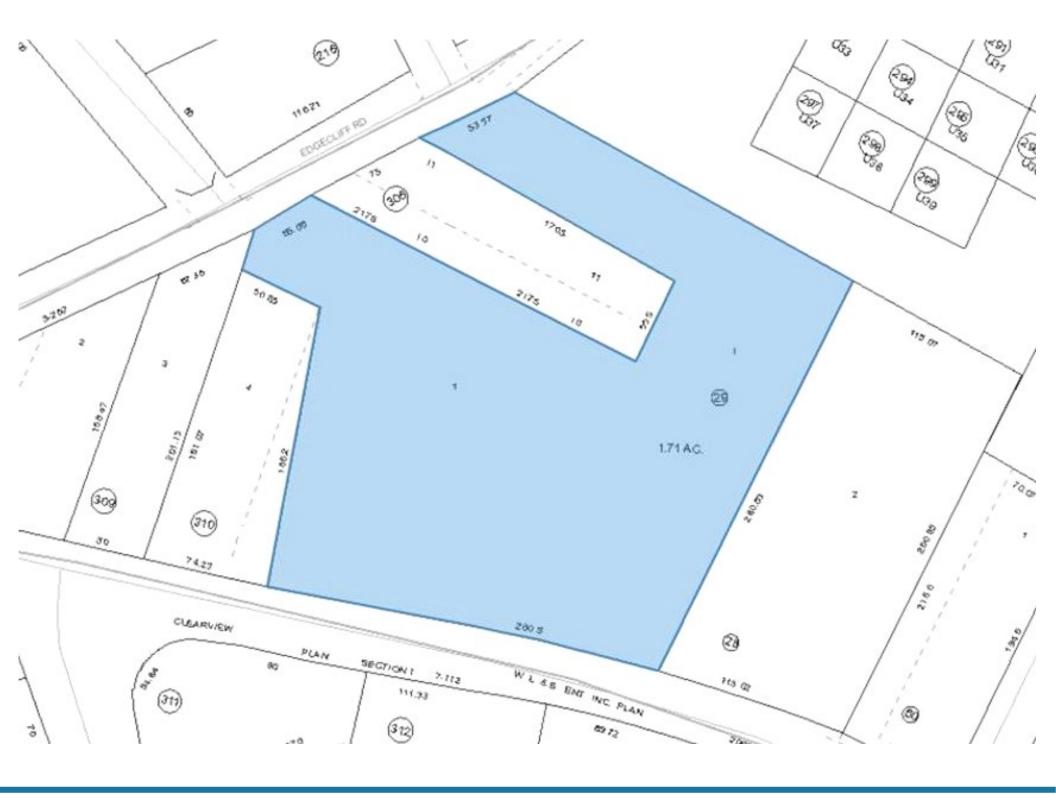

## **2809 LEECHBURG ROAD**Lower Burrell, Pennsylvania 15068

- 21,500± SF Retail Shopping Plaza
- The plaza was constructed in the 1950's and renovated in 2018/2019
- Roof replacement in 2017/2018
- Conveniently located with excellent visibility and signage
- 167 parking spaces, plus additional adjacent parking available
- Parcel ID 17-03-11-0-029
- \* Zoned Commercial
- Situated on ±1.71 acres
- **\* FULLY LEASED**
- NOI is approximately \$119,000
- \* FOR SALE AT \$1,400,000