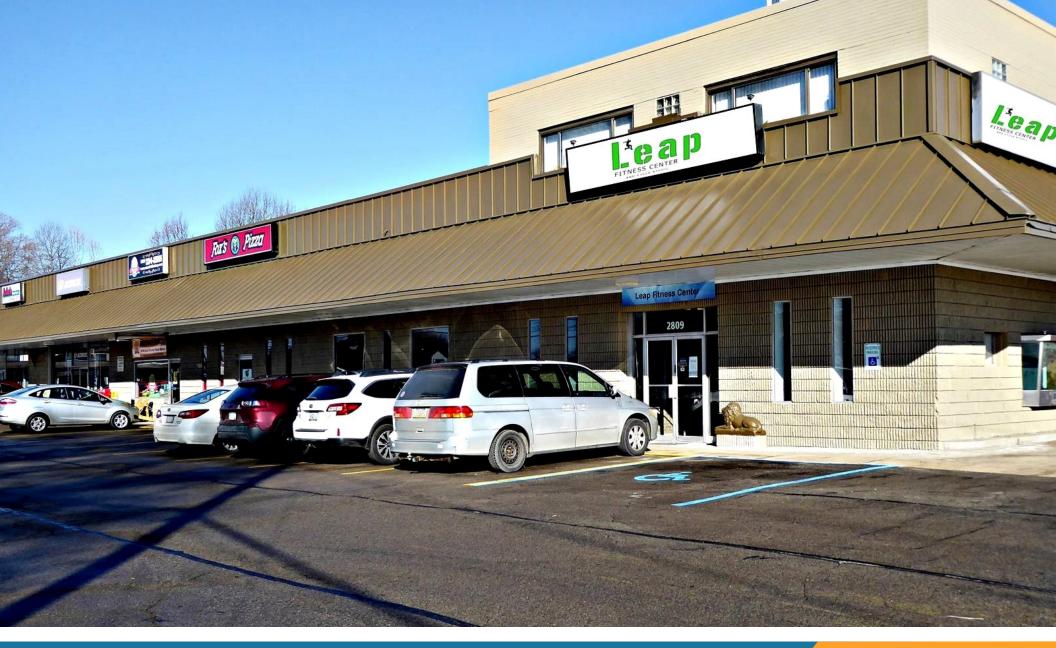

FOR SALE | KEYSTONE PLACE 21,500± SF Fully Leased Retail Shopping Plaza

## **2809 LEECHBURG ROAD**Lower Burrell, Pennsylvania 15068

- 21,500± SF Retail Shopping Plaza
- The plaza was constructed in the 1950's and renovated in 2018/2019
- Roof replacement in 2017/2018
- Conveniently located with excellent visibility and signage
- 167 parking spaces, plus additional adjacent parking available
- Parcel ID 17-03-11-0-029
- \* Zoned Commercial
- Situated on ±1.71 acres
- **\* FULLY LEASED**
- NOI is approximately \$119,000
- \* FOR SALE AT \$1,400,000