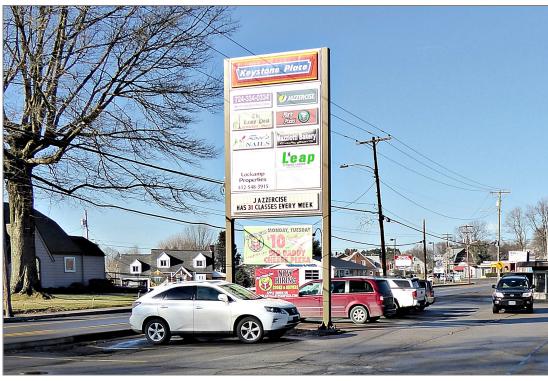

## **2809 LEECHBURG ROAD**Lower Burrell, Pennsylvania 15068

- 21,500± SF Retail Shopping Plaza
- The plaza was constructed in the 1950's and renovated in 2018/2019
- Roof replacement in 2017/2018
- Conveniently located with excellent visibility and signage
- 167 parking spaces, plus additional adjacent parking available
- Parcel ID 17-03-11-0-029
- \* Zoned Commercial
- Situated on ±1.71 acres
- **\* FULLY LEASED**
- NOI is approximately \$119,000
- \* FOR SALE AT \$1,400,000