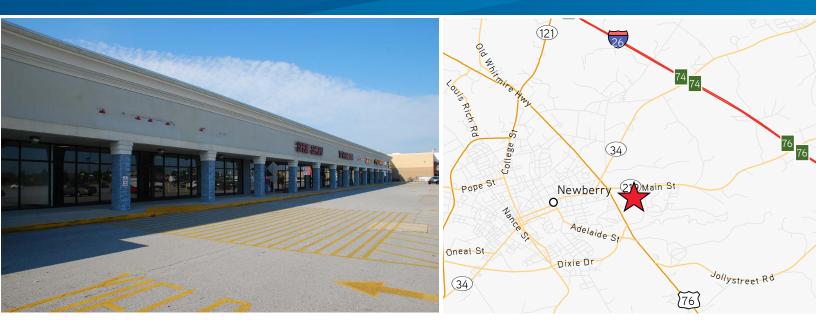

## Gateway Center

2814-2832 MAIN STREET, NEWBERRY, SC 29108

## **Property Information**

- Gateway Plaza is a 28,240 square foot strip shopping center attached to the Walmart Supercenter in Newberry, SC. Other major retailers are also located along this Main Street corridor.
- > Available Space: ±1,,864 SF (Retail)
- > Interstate Access: Less than 2.8 miles to I-26
- > Lease Rate: \$15.00/SF