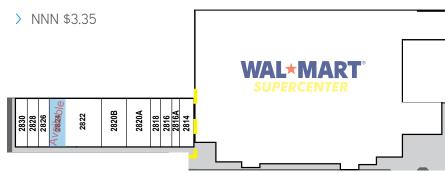

## **Property Information**

- Gateway Plaza is a 28,240 square foot strip shopping center attached to the Walmart Supercenter in Newberry, SC. Other major retailers are also located along this Main Street corridor.
- > Available Space: ±1,,864 SF (Retail)
- > Interstate Access: Less than 2.8 miles to I-26
- > Lease Rate: \$15.00/SF

|   | Space<br># | Tenant                         | Square<br>Footage |
|---|------------|--------------------------------|-------------------|
| 1 | 2830       | China Town Restaurant          | 1,800             |
|   | 2828       | Groucho's (Opening<br>Soon)    | 1,800             |
| 1 | 2826       | Boost Mobile (Opening<br>Soon) | 1,256             |
|   | 2824       | AVAILABLE                      | 1,864             |
| Ľ | 2822       | Shoe Show                      | 6,960             |
|   | 2820B      | Cato It's Fashion              | 4,000             |
|   | 2820A      | Cato                           | 4,000             |