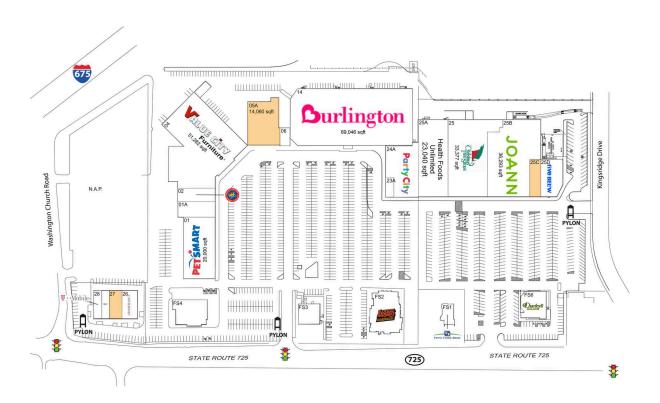

## **AVAILABLE SPACE**

| 05A | 14,060 SF |
|-----|-----------|
| 25C | 4,380 SF  |
| 27  | 3.731 SF  |

## CURRENT RETAILERS

| FS1    | Fifth Third Bank              | 4,200 SF  |
|--------|-------------------------------|-----------|
| FS2    | Logan's Roadhouse             | 6,500 SF  |
| FS3    | Sake Restaurant               | 4,573 SF  |
| FS4    | El Toro Mexican Bar & Grill   | 8,300 SF  |
| FS6    | O'Charley's                   | 7,470 SF  |
| N.A.P. | The Salvation Army            |           |
| 01     | PetSmart                      | 20,000 SF |
| 01A    | Luxury Nail Spa               | 6,400 SF  |
| 02     | Rent-A-Center                 | 4,200 SF  |
| 04     | Value City Furniture          | 51,282 SF |
| 06     | Rose & Remington              | 2,122 SF  |
| 14     | Burlington Stores             | 69,046 SF |
| 23A    | Scrubs & Beyond               | 3,106 SF  |
| 24A    | Party City                    | 14,735 SF |
| 25     | Christmas Tree Shops          | 33,377 SF |
| 25A    | Health Foods Unlimited        | 23,040 SF |
| 25B    | JOANN Fabric and Craft Stores | 36,293 SF |
| 25D    | Five Below                    | 8,000 SF  |
| 26     | Catherines                    | 4,550 SF  |
| 28     | T-Mobile                      | 2,430 SF  |
| 28A    | Wingstop                      | 2,124 SF  |
|        |                               |           |