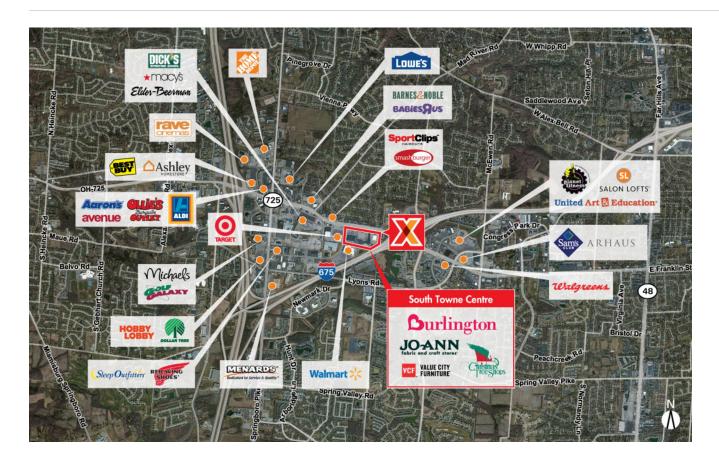

Prime location at the intersection of SR 725 with convenient accessibility to I-675 and SR 741

Located less than 1 mile from 1.4MM SF Dayton Mall, the largest super-regional mall in the Dayton-Springfield metropolitan area

Features strong lineup of national retailers including PetSmart, Jo-Ann Fabric & Craft Store, Burlington Stores & Christmas Tree Shops

High visibility from 37,000+ vehicles daily