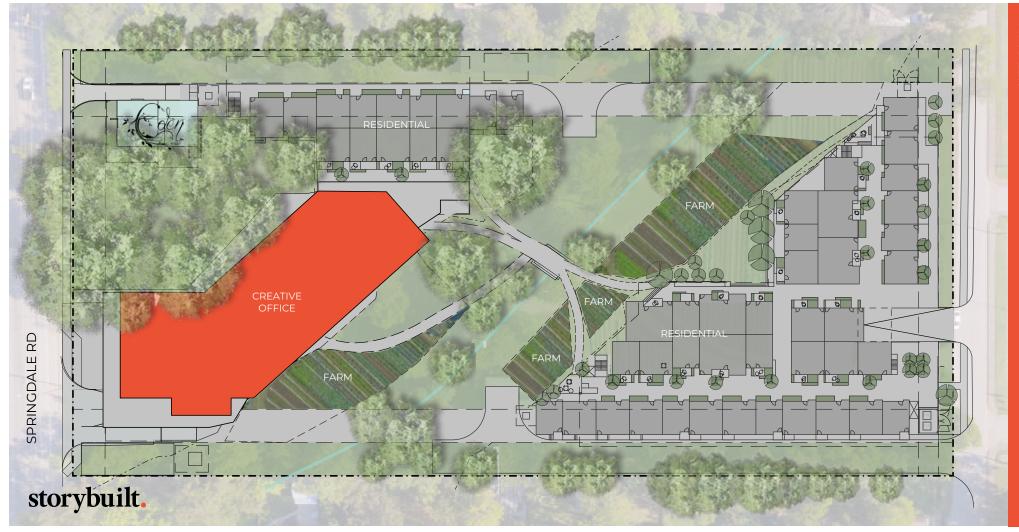

755 springdale road
a new urban village by
storybuilt.

755 Springdale Road is East Austin's new urban village from Storybuilt.

A mixed-use redevelopment designed around community, centered around a 74,680 SF creative office building overlooking a working farm.

The location provides easy access to the Springdale neighborhood's amenities, and will feature Eden East, a sustainable farm and restaurant as well as 86 Residential Condo Units within the project.

The creative offices will host private as well as shared balconies with downtown views, and will offer reserved executive parking as well as fully covered parking.