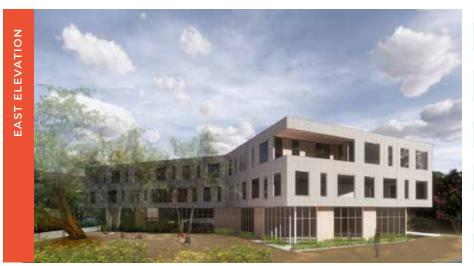

755 springdale road
a new urban village by
storybuilt.

755 Springdale Road is East Austin's new urban village from Storybuilt.

A mixed-use redevelopment designed around community, centered around a 74,680 SF creative office building overlooking a working farm.

The location provides easy access to the Springdale neighborhood's amenities, and will feature Eden East, a sustainable farm and restaurant as well as 86 Residential Condo Units within the project.

The creative offices will host private as well as shared balconies with downtown views, and will offer reserved executive parking as well as fully covered parking.