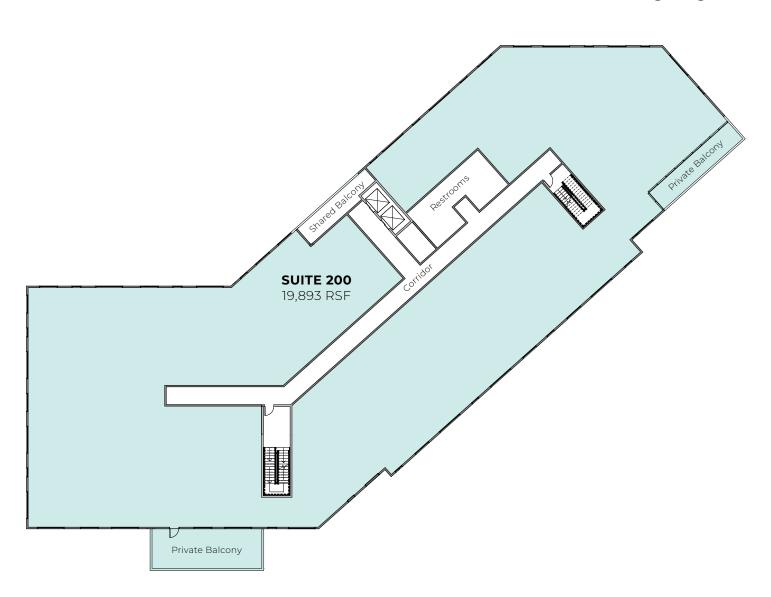

#### **AVAILABILITY**

 Suite 100
 7,132 RSF

 Suite 110
 8,974 RSF

 Suite 200
 19,893 RSF

 Suite 300
 19,370 RSF

 Suite 400
 19,311 RSF

 Total Building
 74,680 RSF

#### Level 2

19,893 RSF

Level 3 19,370 RSF

Level 4 19,311 RSF

## Level 2

755 Springdale Road Austin, Texas 78702

Level 1 16,106 RSF

Level 2 19,893 RSF