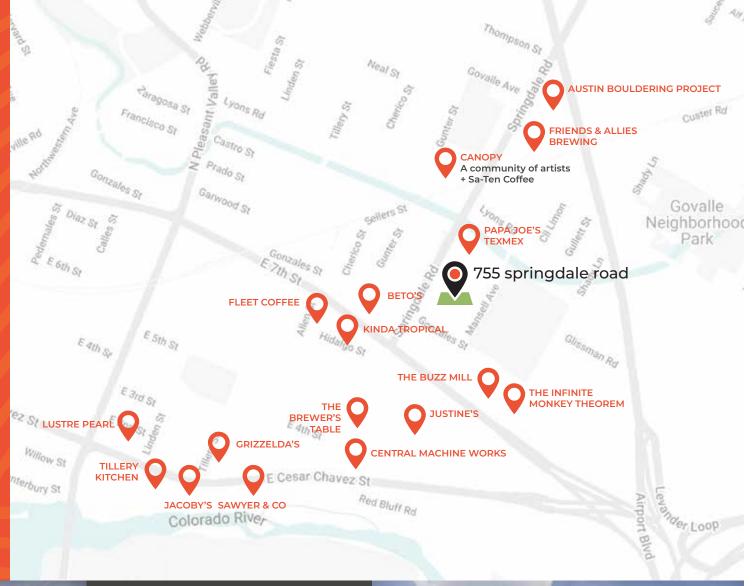

### THE NEIGHBORHOOD

## Level 4

**Blue Owl Brewing** Cenote **Couter Culter Dan's Hamburgers Eden East EastSide Tavern** El Sunzal Flat Track Coffee Fleet Coffee Flitch Coffee Friends and Allies Brewing Grizzelda's **Hops & Grain Brewing Hotel Vegas** Jacoby's Juan in a Million Justine's Kemuri Tatsuya Kitty Cohen's la Barbecue Launderette **Lazarus Brewing Co Lustre Pearl** Marcelino's Nasha **Prohibition Creamery** Sa-Ten Coffee Sawyer & Co Stay Gold **Infinite Monkey Theorum** The Liberty The White Horse Tillery Kitchen & Bar Verzcruz

Yellow Jacket Social Club

755 springdale road
a new urban village by
storybuilt.

**86 Condo Units**Flats / Multistory

755 Springdale Road Austin, Texas 78702