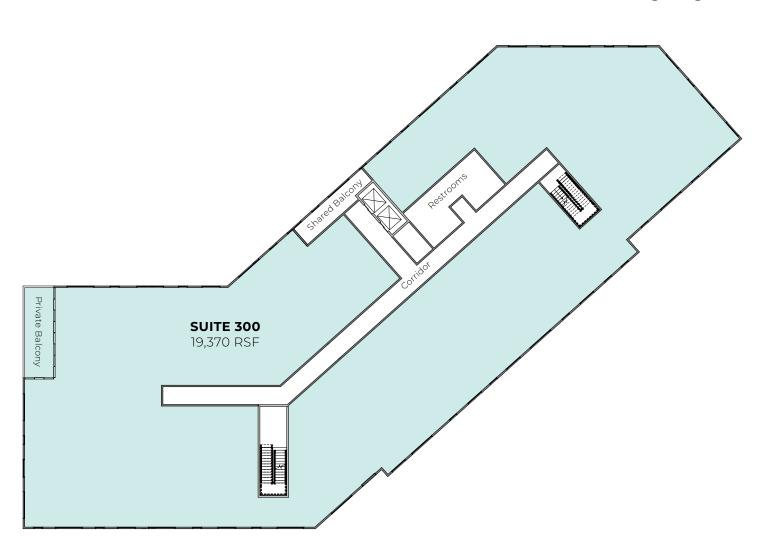

### FLOOR PLAN

## Level 3

755 Springdale Road Austin, Texas 78702

Level 1 16,106 RSF

Level 2 19,893 RSF

Level 3 19,370 RSF

**Level 4** 19,311 RSF