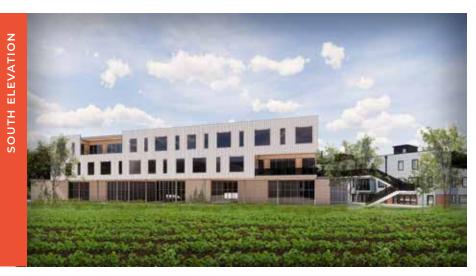

755 springdale road
a new urban village by
storybuilt.

755 Springdale Road is East Austin's new urban village from Storybuilt.

A mixed-use redevelopment designed around community, centered around a 74,680 SF creative office building overlooking a working farm.

The location provides easy access to the Springdale neighborhood's amenities, and will feature Eden East, a sustainable farm and restaurant as well as 86 Residential Condo Units within the project.

The creative offices will host private as well as shared balconies with downtown views, and will offer reserved executive parking as well as fully covered parking.