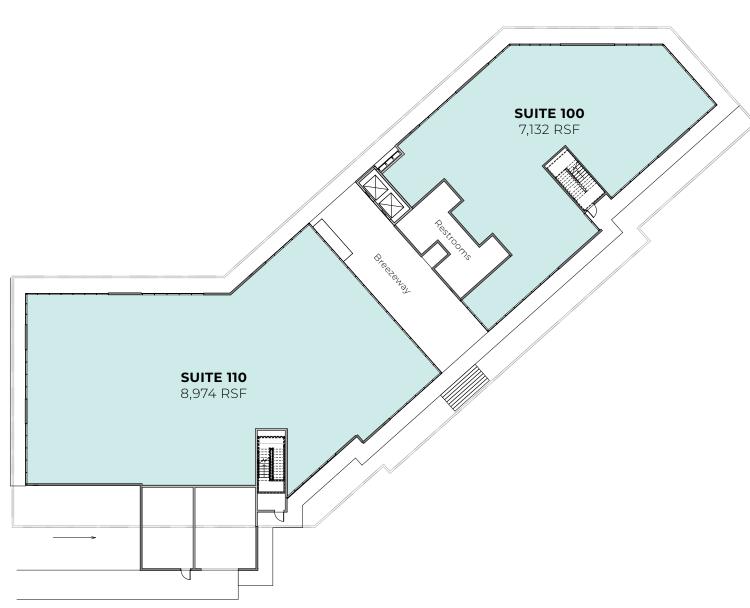

#### **AVAILABILITY**

 Suite 100
 7,132 RSF

 Suite 110
 8,974 RSF

 Suite 200
 19,893 RSF

 Suite 300
 19,370 RSF

 Suite 400
 19,311 RSF

 Total Building
 74,680 RSF

## Level 1

755 Springdale Road Austin, Texas 78702

Level 1 16,106 RSF