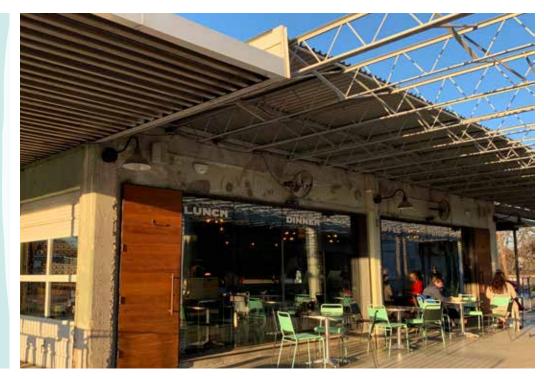

#### **EDEN EAST**

is a sustainable urban farm and restaurant located within the project.

The farm offers seasonal vegetables and other goods at their farm stand. Shop for local produce, eggs, jam, dried and canned goods, local meats, and medicinal and culinary herbs.

The restaurant is all about bringing diners to the source of their food in hopes of showing the work that goes into growing each tomato and harvesting every eggplant. "All of the people that grow food have such passion, and it's so important for the consumer to see that," chef and owner Sonya Coté says.