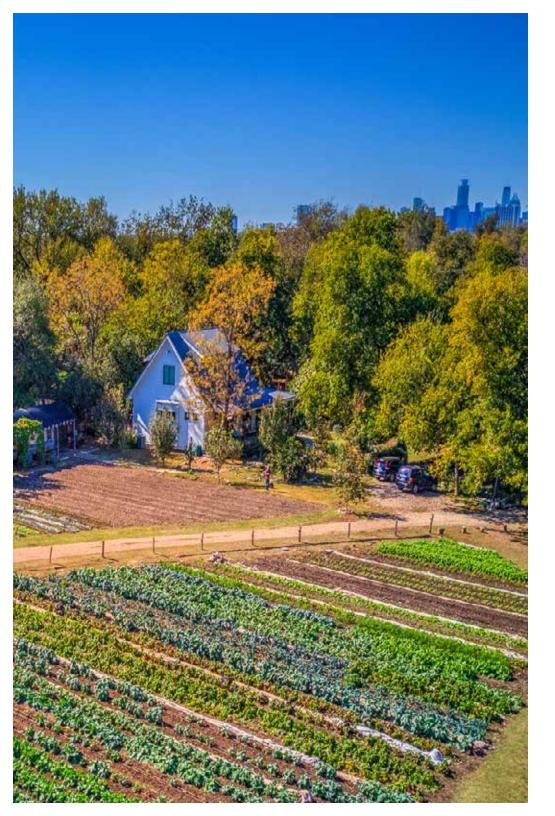

755 springdale road
a new urban village by
storybuilt.

755 Springdale Road is East Austin's new urban village from Storybuilt.

A mixed-use redevelopment designed around community, centered around a 74,680 SF creative office building overlooking a working farm.

The location provides easy access to the Springdale neighborhood's amenities, and will feature Eden East, a sustainable farm and restaurant as well as 86 Residential Condo Units within the project.

The creative offices will host private as well as shared balconies with downtown views, and will offer reserved executive parking as well as fully covered parking.

#### **EDEN EAST**

is a sustainable urban farm and restaurant located within the project.

The farm offers seasonal vegetables and other goods at their farm stand. Shop for local produce, eggs, jam, dried and canned goods, local meats, and medicinal and culinary herbs.