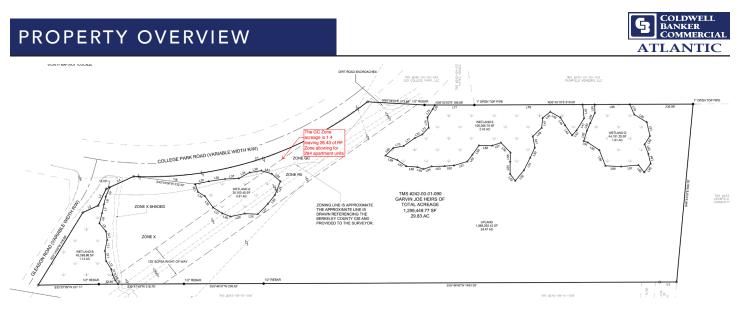

Water and Sewer available at site. R5 zoning in Berkeley County allows for 10 units per acre. Total Acres 29.83. updated plat indicates 24.47 AC upland and 5.36 Acres lowland, 1.40 Acres General Commercial excluded from sale and will be subdivided at closing. (see aerial). Total Property fronts College Park Road and only .02 miles away from Interstate 26 College Park Exit ramp. Location and property is prime for a master planned multifamily development approximately .09 miles from Crowfield Plantation Community conveniences. See some New Due Diligence attachments. Full Due Diligence Package released upon a signed NDA and acceptable offer.