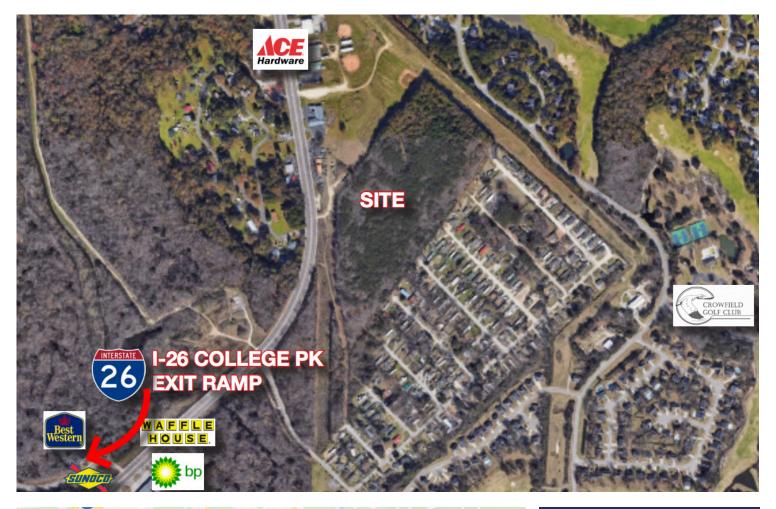

Water and Sewer available at site. R5 zoning in Berkeley County allows for 10 units per acre. Total Acres 29.83. updated plat indicates 24.47 AC upland and 5.36 Acres lowland, 1.40 Acres General Commercial excluded from sale and will be subdivided at closing. (see aerial). Total Property fronts College Park Road and only .02 miles away from Interstate 26 College Park Exit ramp. Location and property is prime for a master planned multifamily development approximately .09 miles from Crowfield Plantation Community conveniences. See some New Due Diligence attachments. Full Due Diligence Package released upon a signed NDA and acceptable offer.