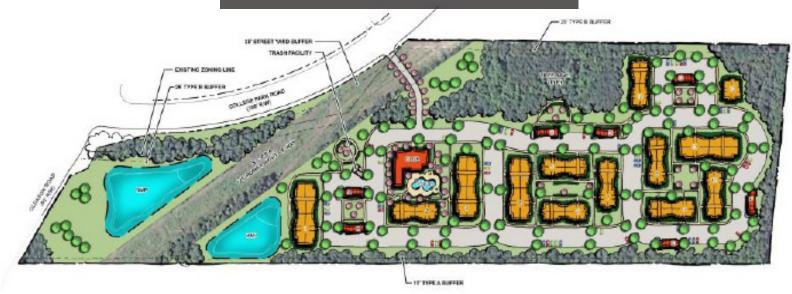

#### **PROPERTY OVERVIEW**

Due Diligence Package has been updated to include Phase 1 and 2 Environmental, Geotechnical Engineering, Surveys, Title Clearing, Traffic Study, Tree Topography, Soil Reports, Storm water, Grid maps, As Builts, Wetland Delineation, BZA approval on building height to increase to 55'.

Water and Sewer available at site. R5 zoning in Berkeley County allows for 10 units per acre. Total Acres 29.83. updated plat indicates 24.47 AC upland and 5.36 Acres lowland, 1.40 Acres General Commercial excluded from sale and will be subdivided at closing. (see aerial). Total Property fronts College Park Road and only .02 miles away from Interstate 26 College Park Exit ramp. Location and property is prime for a master planned multifamily development approximately .09 miles from Crowfield Plantation Community conveniences. See some New Due Diligence attachments. Full Due Diligence Package released upon a signed NDA and acceptable offer.