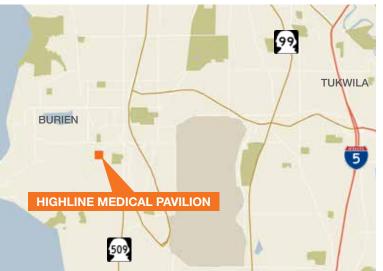

### **Highline Medical Pavilion**

16233 Sylvester Road SW, Burien, WA





#### FEATURES

Easy access from SR-518, SR-509, I-405 and I-5

Quality medical build-out

On campus at Highline Medical Center

Suite 250: 1,198 SF

Direct, internal building access to Highline Hospital

### CONTACT

Brian Clapp 206.248.7316 bclapp@kiddermathews.com

Keith Honsberger 425.450.1107 keithh@kiddermathews.com

Building owned and managed by **HEALTHCARE REALTY** 



kiddermathews.com

# **Highline Medical Pavilion**

#### **LOCATION AERIAL**



### CONTACT

Brian Clapp 206.248.7316 bclapp@kiddermathews.com

Keith Honsberger 425.450.1107 keithh@kiddermathews.com

Building owned and managed by **HEALTHCARE REALTY** 

km Kidder Mathews

## Highline Medical Pavilion

#### **PROPERTY PHOTOS**









### CONTACT

Brian Clapp 206.248.7316 bclapp@kiddermathews.com

Keith Honsberger