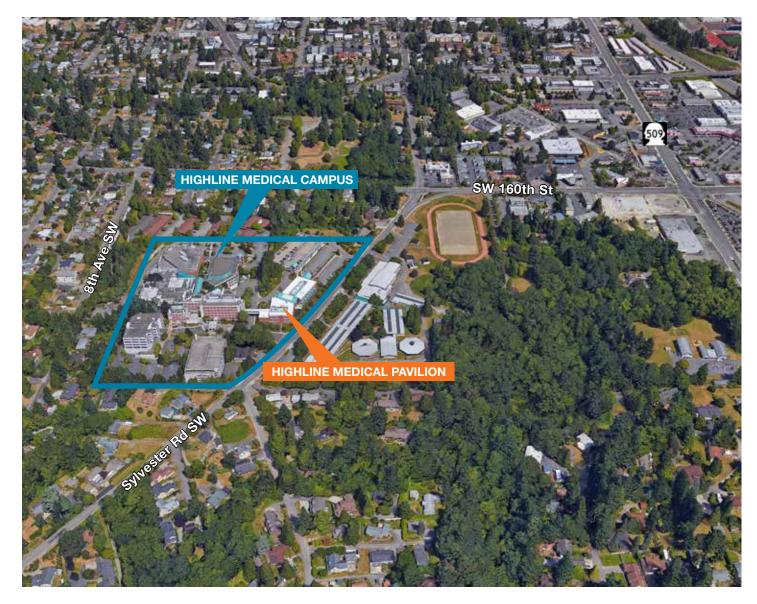

### **Highline Medical Pavilion**

16233 Sylvester Road SW, Burien, WA





#### FEATURES

Easy access from SR-518, SR-509, I-405 and I-5

Quality medical build-out

On campus at Highline Medical Center

Suite 250: 1,198 SF

Direct, internal building access to Highline Hospital

### CONTACT

Brian Clapp 206.248.7316 bclapp@kiddermathews.com

Keith Honsberger 425.450.1107 keithh@kiddermathews.com

Building owned and managed by **HEALTHCARE REALTY** 



kiddermathews.com

# **Highline Medical Pavilion**

#### **LOCATION AERIAL**



### CONTACT

Brian Clapp 206.248.7316 bclapp@kiddermathews.com

Keith Honsberger 425.450.1107 keithh@kiddermathews.com

Building owned and managed by **HEALTHCARE REALTY** 

km Kidder Mathews

## Highline Medical Pavilion

#### **PROPERTY PHOTOS**









### CONTACT

Brian Clapp 206.248.7316 bclapp@kiddermathews.com

Keith Honsberger 425.450.1107 keithh@kiddermathews.com

Building owned and managed by **HEALTHCARE REALTY** 



kiddermathews.com

## Highline Medical Pavilion

#### FLOOR PLAN | SUITE 250 - 1,198 SF



### CONTACT

Brian Clapp 206.248.7316 bclapp@kiddermathews.com

Keith Honsberger 425.450.1107 keithh@kiddermathews.com

Building owned and managed by **HEALTHCARE REALTY** 



kiddermathews.com