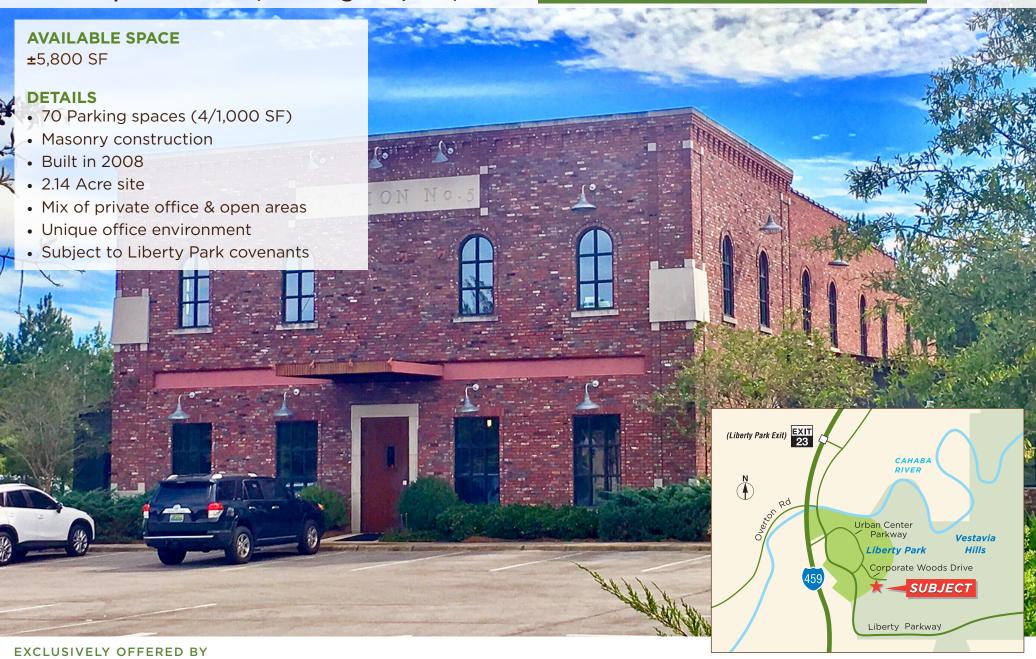

## LIBERTY PARK OFFICE BUILDING | FOR LEASE

3755 Corporate Drive | Birmingham, AL | 35242 LEASE RATE: \$25.00/SF • FULL SERVICE

MATT GILCHRIST JOHN COLEMAN, SIOR mattg@grahamcompany.com johnc@grahamcompany.com

## LIBERTY PARK OFFICE BUILDING | FOR LEASE

3755 Corporate Drive | Birmingham, AL | 35242 LEASE RATE: \$25.00/SF • FULL SERVICE

**EXCLUSIVELY OFFERED BY** 

MATT GILCHRIST mattg@grahamcompany.com

JOHN COLEMAN, SIOR