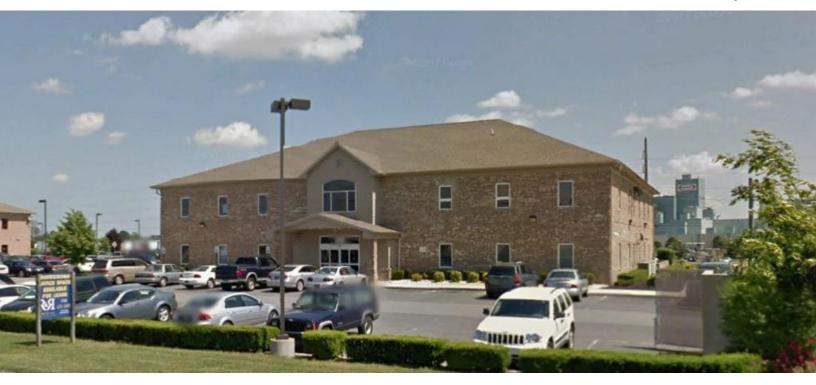

## Office For Lease

260 Beiser Blvd.

Dover, DE

## **Property Information**

- $\Rightarrow$  3,245+/- SF Available
- ⇒ Class A Two Story Professional Brick Building
- ⇒ Close proximity to Hospital and to commercial service establishments; including banks, restaurants, shopping centers and parks.
- ⇒ Handicapped accessible with elevator to second floor
- ⇒ Lease Price: \$16.50 psf NNN