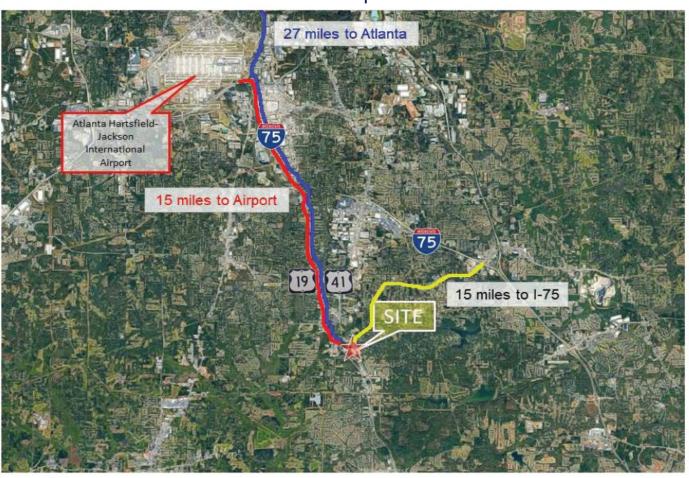

## Map

Atlanta: Approximately 27 miles
Hartsfield-Jackson International Airport: Approximately 15 miles
I-75: Approximately 7.4 miles via Ga Hwy 19/41

COMMERCIAL REAL ESTATE | DEVELOPMENT | CONSTRUCTION | PROPERTY MANAGEMENT