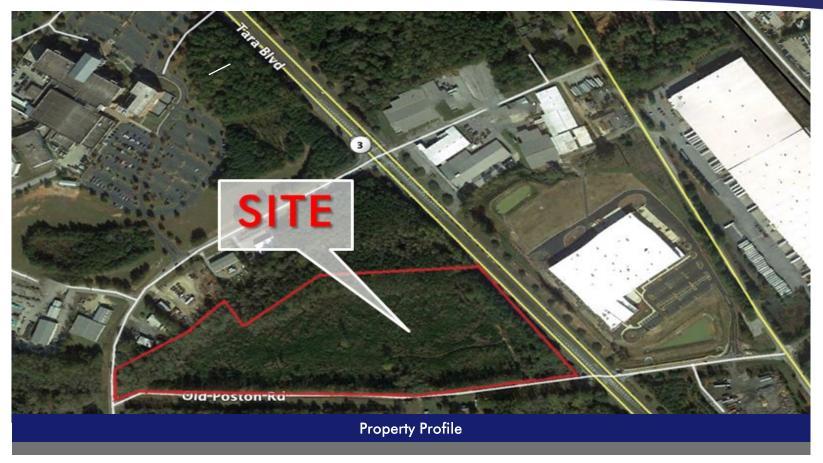

Michelle Boyd Cell: 770.231.0471

- +/- 18.94 Acres
- For Sale or Build-to-Suit
- Site located at the corner of Old Poston Rd & Tara Blvd
- Located 15 miles to I-75 & Hartsfield International Airport

- Price: Inquire
- Zoned: Mixed-Use
- All utilities available to site
- City: Jonesboro
- County: Clayton