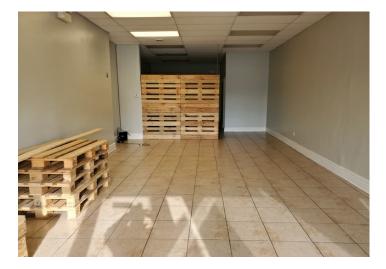

## **Property Description**

Approximately 1,100 SF space with 17' of frontage along busy Montrose Ave. Immediately across from high traffic 7-11. Excellent signage available. Great office or small retailer space. Any use considered subject to B4-1 zoning.