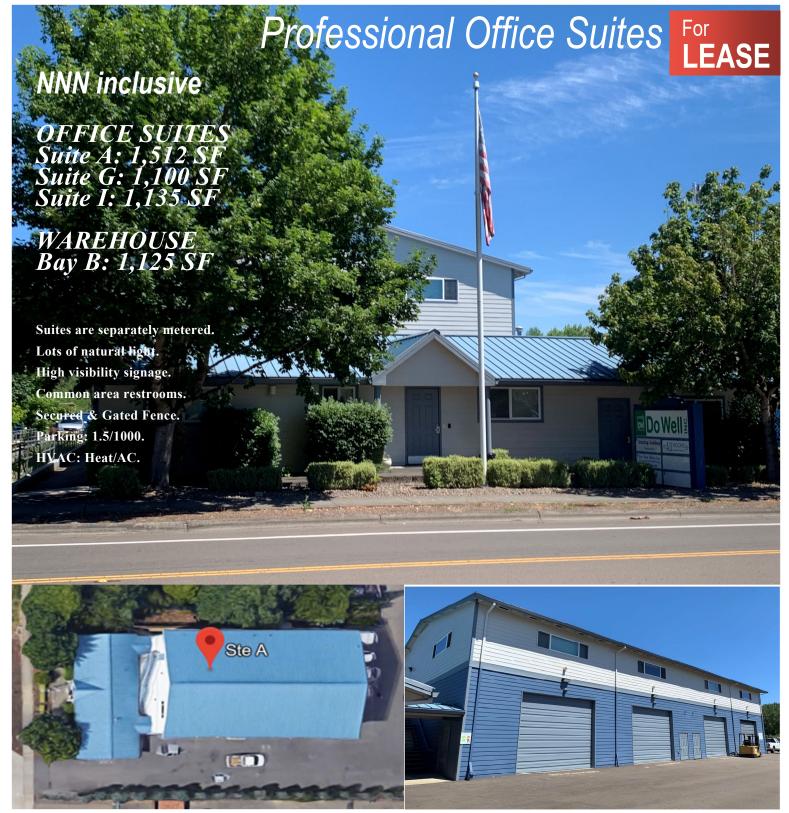

## 2920 SE Brookwood Hillsboro OR 97123

2920 Brookwood LLC

**Features Include:** Conveniently located in the heart of the Sunset Corridor on TV Hwy and Brookwood with high visibility and strategically located near bus lines. Building is in secured, gated and air-conditioned facility. Office suites located on 2<sup>nd</sup> floor – no elevator.

Additional Information: NNN inclusive with affordable rates, without any additional or hidden expenses. Suite A is freestanding bldg; Suite G is partitioned office; Suite I is open concept suite; Bay B is a warehouse. Lessor seeks minimum 3-yrs of lease execution. Professonal on-site management.